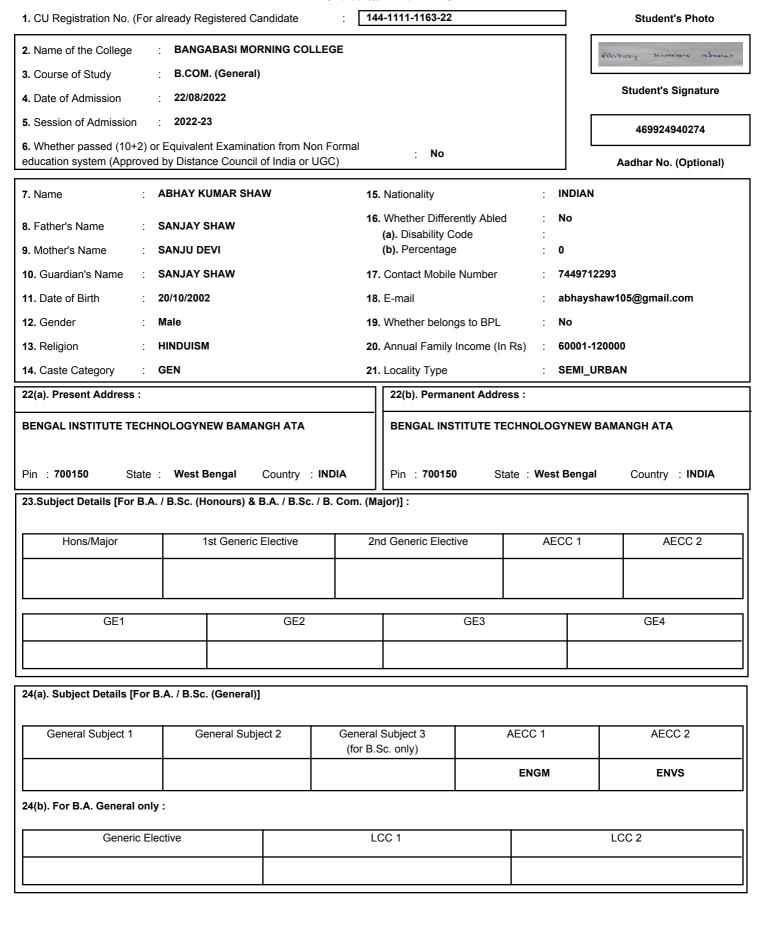

### **Registration Form for Under Graduate Courses**

[B.A. / B.Sc. / B.Com. (Honours / Major / General), B.Mus. (Honours / General), BBA(Honours), BFA & BFAD 1

144-1111-1159-22 1. CU Registration No. (For already Registered Candidate : BANGABASI MORNING COLLEGE 2. Name of the College Ashish sings 3. Course of Study : B.COM. (General) Student's Signature 4. Date of Admission : 22/08/2022 · 2022-23 **5.** Session of Admission 790805641943 6. Whether passed (10+2) or Equivalent Examination from Non Formal No education system (Approved by Distance Council of India or UGC) Aadhar No. (Optional) **ASHISH SINGH** INDIAN 7. Name 15. Nationality 16. Whether Differently Abled No 8. Father's Name PRAHLAD SINGH (a). Disability Code 9. Mother's Name **BABITA SINGH** (b). Percentage 0 10. Guardian's Name **PRAHLAD SINGH** 17. Contact Mobile Number 9477602249 09/09/2001 11. Date of Birth 18. E-mail ashishs79348@gmail.com 12. Gender Male 19. Whether belongs to BPL HINDUISM 120001-300000 13. Religion 20. Annual Family Income (In Rs) 14. Caste Category **GEN** 21. Locality Type **URBAN** 22(a). Present Address: 22(b). Permanent Address: **BHATTANAGAR CHAKPARA, LILUAH HOWRAH** BHATTANAGAR CHAKPARA, LILUAH HOWRAH Country : INDIA Pin : 711203 Pin : 711203 State: West Bengal State: West Bengal Country: INDIA 23. Subject Details [For B.A. / B.Sc. (Honours) & B.A. / B.Sc. / B. Com. (Major)]: AECC 1 AECC 2 Hons/Major 1st Generic Elective 2nd Generic Elective GE1 GE2 GE3 GE4 24(a). Subject Details [For B.A. / B.Sc. (General)] General Subject 3 AECC 1 AECC 2 General Subject 1 General Subject 2 (for B.Sc. only) **ENGM ENVS** 24(b). For B.A. General only: Generic Elective LCC 1 LCC 2