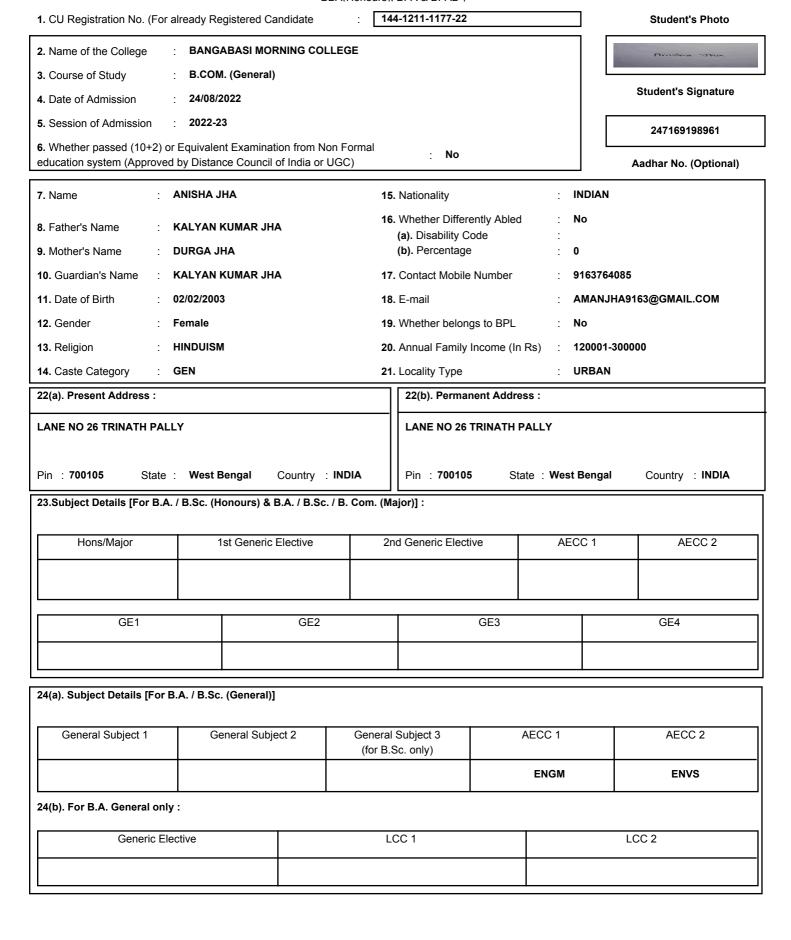

### **Registration Form for Under Graduate Courses**

[B.A. / B.Sc. / B.Com. (Honours / Major / General), B.Mus. (Honours / General), BBA(Honours), BFA & BFAD 1

144-1111-1159-22 1. CU Registration No. (For already Registered Candidate : BANGABASI MORNING COLLEGE 2. Name of the College Ashish sings 3. Course of Study : B.COM. (General) Student's Signature 4. Date of Admission : 22/08/2022 · 2022-23 **5.** Session of Admission 790805641943 6. Whether passed (10+2) or Equivalent Examination from Non Formal No education system (Approved by Distance Council of India or UGC) Aadhar No. (Optional) **ASHISH SINGH** INDIAN 7. Name 15. Nationality 16. Whether Differently Abled No 8. Father's Name PRAHLAD SINGH (a). Disability Code 9. Mother's Name **BABITA SINGH** (b). Percentage 0 10. Guardian's Name **PRAHLAD SINGH** 17. Contact Mobile Number 9477602249 09/09/2001 11. Date of Birth 18. E-mail ashishs79348@gmail.com 12. Gender Male 19. Whether belongs to BPL HINDUISM 120001-300000 13. Religion 20. Annual Family Income (In Rs) 14. Caste Category **GEN** 21. Locality Type **URBAN** 22(a). Present Address: 22(b). Permanent Address: **BHATTANAGAR CHAKPARA, LILUAH HOWRAH** BHATTANAGAR CHAKPARA, LILUAH HOWRAH Country : INDIA Pin : 711203 Pin : 711203 State: West Bengal State: West Bengal Country: INDIA 23. Subject Details [For B.A. / B.Sc. (Honours) & B.A. / B.Sc. / B. Com. (Major)]: AECC 1 AECC 2 Hons/Major 1st Generic Elective 2nd Generic Elective GE1 GE2 GE3 GE4 24(a). Subject Details [For B.A. / B.Sc. (General)] General Subject 3 AECC 1 AECC 2 General Subject 1 General Subject 2 (for B.Sc. only) **ENGM ENVS** 24(b). For B.A. General only: Generic Elective LCC 1 LCC 2