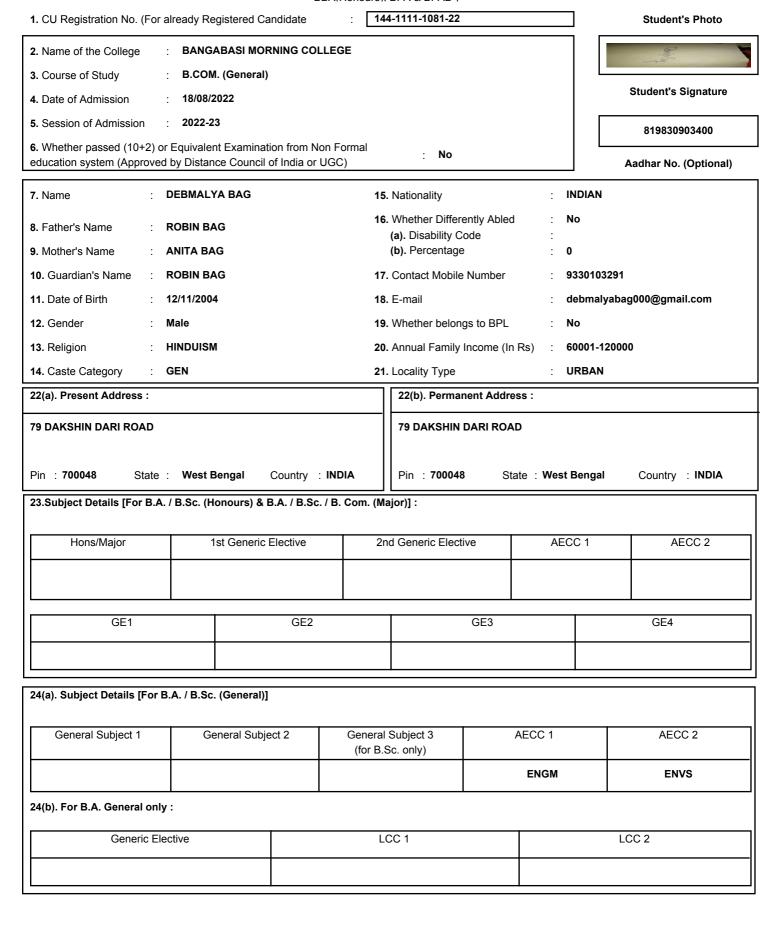

### **Registration Form for Under Graduate Courses**

[ B.A. / B.Sc. / B.Com. (Honours / Major / General), B.Mus. (Honours / General), BBA(Honours). BFA & BFAD 1

144-1111-1059-22 1. CU Registration No. (For already Registered Candidate Student's Photo : BANGABASI MORNING COLLEGE 2. Name of the College ray Panjiyara 3. Course of Study : B.COM. (General) Student's Signature : 16/08/2022 4. Date of Admission · 2022-23 **5.** Session of Admission 870406913128 6. Whether passed (10+2) or Equivalent Examination from Non Formal No education system (Approved by Distance Council of India or UGC) Aadhar No. (Optional) INDIAN 7. Name **SOURAV PANJIYARA** 15. Nationality 16. Whether Differently Abled No 8. Father's Name **RAMDEV PANJIYARA** (a). Disability Code 9. Mother's Name **NEELAM DEVI** (b). Percentage 0 10. Guardian's Name **RAMDEV PANJIYARA** 17. Contact Mobile Number : 7667335934 18/03/2002 11. Date of Birth 18. E-mail panjiyarasourav@gmail.com 12. Gender Male 19. Whether belongs to BPL HINDUISM 300001-600000 13. Religion 20. Annual Family Income (In Rs) 14. Caste Category **GEN** 21. Locality Type URBAN 22(a). Present Address: 22(b). Permanent Address: 19/H SEALLANE, NEAR:- LOKENATH MANDIR, TA NGRA 19/H SEALLANE, NEAR:- LOKENATH MANDIR, TA NGRA Pin: 700015 Pin: 700015 State: West Bengal Country: INDIA State: West Bengal Country: INDIA 23. Subject Details [For B.A. / B.Sc. (Honours) & B.A. / B.Sc. / B. Com. (Major)]: AECC 1 AECC 2 Hons/Major 1st Generic Elective 2nd Generic Elective GE1 GE2 GE3 GE4 24(a). Subject Details [For B.A. / B.Sc. (General)] General Subject 3 AECC 1 AECC 2 General Subject 1 General Subject 2 (for B.Sc. only) **ENGM FNVS** 24(b). For B.A. General only: Generic Elective LCC 1 LCC 2

87/1, College Street, Kolkata - 700073, West Bengal, India Website: www.caluniv.ac.in | Email: calunivregn@gmail.com Phone No: (033) 22410071 Ext - 207 / (033) 22190077

| 25. Migration Status :                                                                             |                            |                           |                             |                          |                       |
|----------------------------------------------------------------------------------------------------|----------------------------|---------------------------|-----------------------------|--------------------------|-----------------------|
| (a). Non-Migrating Student (P                                                                      | assed from WBCHSE /        | WBBME / CISCE / CBS       | E / NIOS / Rabindra Mukta   | Vidyalaya)               | Ø                     |
| (b). Migrating Student (Passe                                                                      | ed from other Board / Un   | iversity)                 |                             |                          |                       |
| 26. Last Qualifying Examinat                                                                       | tion :                     |                           |                             |                          |                       |
| (a). Name of the Examination                                                                       | : ICSE                     |                           | (b). Board                  | : ICSE                   |                       |
| (c). Roll / Index Number                                                                           | : 6986884                  |                           | (d). Year of Pa             | ssing : <b>2021</b>      |                       |
| 27. Details of subjects and m<br>any Board / University :                                          | narks obtained at the (1   | 0+2) level Examination /  | Details of Previous quali   | fying examination unde   | r                     |
| (a). Subject(s) [Top Four Subjects (Excluding the Compulsory paper on Environmental Education)]    | ENGLISH                    | HINDI                     | ACCOUNTANCY                 | MATHEMATICS              | Aggregate of top Four |
| Full Marks                                                                                         | 100                        | 100                       | 100                         | 100                      | 400                   |
| Marks Obtained                                                                                     | 83                         | 83                        | 61                          | 59                       | 286                   |
| % of Marks                                                                                         | 83.00                      | 83.00                     | 61.00                       | 59.00                    | 71.50                 |
| (b). Subject(s) [Other than Top Four Subjects]                                                     | COMMERCE                   | ECONOMICS                 |                             |                          |                       |
| Full Marks                                                                                         | 100                        | 100                       |                             |                          |                       |
| Marks Obtained                                                                                     | 54                         | 52                        |                             |                          |                       |
| % of Marks                                                                                         | 54.00                      | 52.00                     |                             |                          |                       |
| lo hereby declare that the sta<br>e best of my knowledge and l<br>niversity shall be treated as ca | belief. In case any of the |                           |                             | false, my Registration w | vith the              |
| 23/01/2023                                                                                         |                            |                           |                             | Sources P                | anjiyara              |
| Date                                                                                               |                            |                           |                             | Full Signature o         | f the Student         |
| o hereby certify that all the s                                                                    | tatements made above a     | are verified and found to | be true.                    |                          |                       |
| 23/01/2023                                                                                         |                            |                           | Amita                       | or bully                 |                       |
| Date                                                                                               |                            | Sian                      | ature of the Principal / Of | ficer-in-Charge / Teach  | er-in-Charge /        |