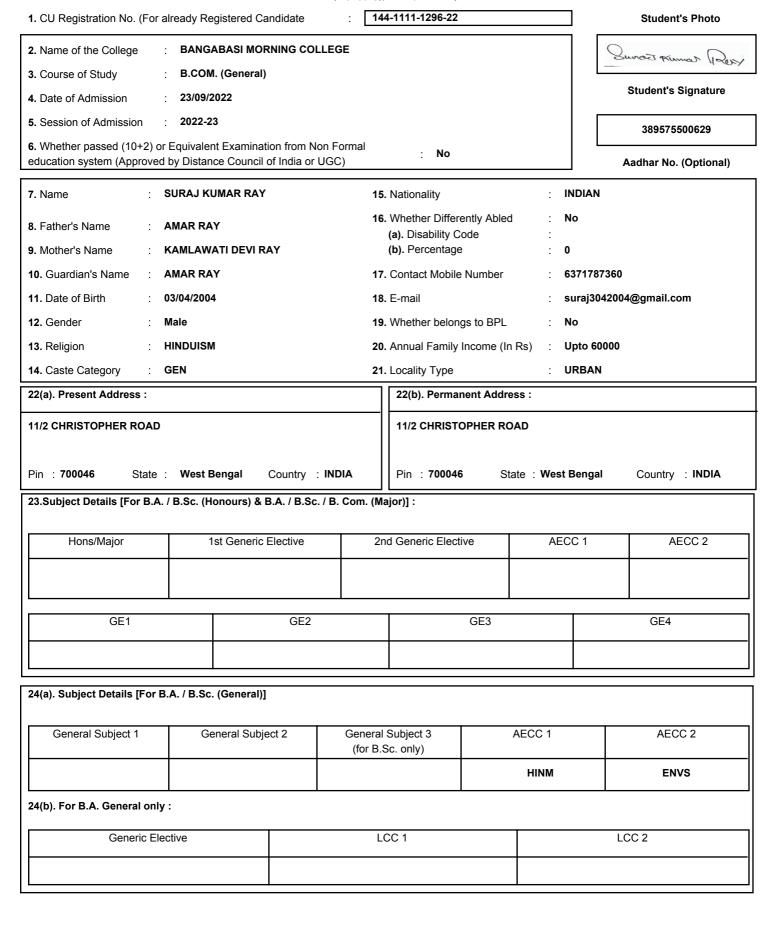

## **Registration Form for Under Graduate Courses**

[ B.A. / B.Sc. / B.Com. (Honours / Major / General), B.Mus. (Honours / General), BBA(Honours). BFA & BFAD 1

144-1211-1282-22 1. CU Registration No. (For already Registered Candidate Student's Photo : BANGABASI MORNING COLLEGE 2. Name of the College Asgari 3. Course of Study : B.COM. (General) Student's Signature 4. Date of Admission : 21/09/2022 · 2022-23 **5.** Session of Admission 202578809705 6. Whether passed (10+2) or Equivalent Examination from Non Formal No education system (Approved by Distance Council of India or UGC) Aadhar No. (Optional) **SHAINA ASGAR** INDIAN 7. Name 15. Nationality 16. Whether Differently Abled No 8. Father's Name · ASGAR HUSSAIN (a). Disability Code 9. Mother's Name **SAHANAZ BEGUM** (b). Percentage 0 10. Guardian's Name **ASGAR HUSSAIN** 17. Contact Mobile Number 7595933595 31/08/2003 SHAINAASGAR7@GMAIL.COM 11. Date of Birth 18. E-mail 12. Gender 19. Whether belongs to BPL **Female** Upto 60000 13. Religion ISLAM 20. Annual Family Income (In Rs) 14. Caste Category **GEN** 21. Locality Type **URBAN** 22(a). Present Address: 22(b). Permanent Address : 1 J SAPGACHI 1ST LANE 1 J SAPGACHI 1ST LANE Pin : 700039 Country: INDIA Pin : 700039 State: West Bengal State: West Bengal Country: INDIA 23. Subject Details [For B.A. / B.Sc. (Honours) & B.A. / B.Sc. / B. Com. (Major)]: AECC 1 AECC 2 Hons/Major 1st Generic Elective 2nd Generic Elective GE1 GE2 GE3 GE4 24(a). Subject Details [For B.A. / B.Sc. (General)] General Subject 3 AECC 1 AECC 2 General Subject 1 General Subject 2 (for B.Sc. only) **ENGM FNVS** 24(b). For B.A. General only: Generic Elective LCC 1 LCC 2