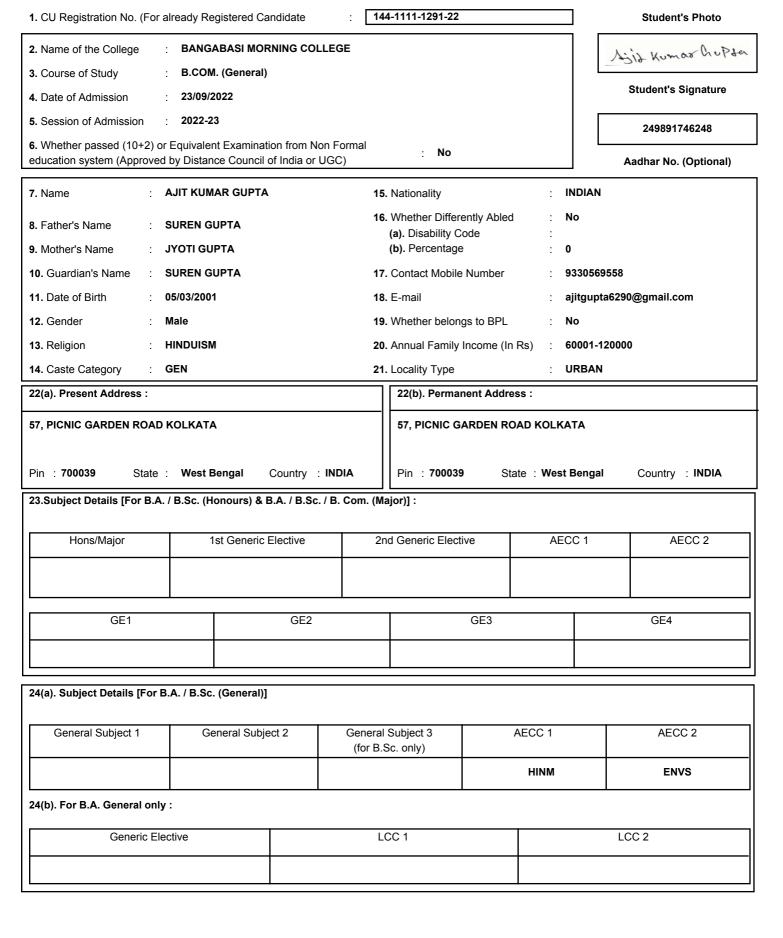

## **Registration Form for Under Graduate Courses**

[ B.A. / B.Sc. / B.Com. (Honours / Major / General), B.Mus. (Honours / General), BBA(Honours). BFA & BFAD 1

144-1211-1282-22 1. CU Registration No. (For already Registered Candidate Student's Photo : BANGABASI MORNING COLLEGE 2. Name of the College Asgari 3. Course of Study : B.COM. (General) Student's Signature 4. Date of Admission : 21/09/2022 · 2022-23 **5.** Session of Admission 202578809705 6. Whether passed (10+2) or Equivalent Examination from Non Formal No education system (Approved by Distance Council of India or UGC) Aadhar No. (Optional) **SHAINA ASGAR** INDIAN 7. Name 15. Nationality 16. Whether Differently Abled No 8. Father's Name · ASGAR HUSSAIN (a). Disability Code 9. Mother's Name **SAHANAZ BEGUM** (b). Percentage 0 10. Guardian's Name **ASGAR HUSSAIN** 17. Contact Mobile Number 7595933595 31/08/2003 SHAINAASGAR7@GMAIL.COM 11. Date of Birth 18. E-mail 12. Gender 19. Whether belongs to BPL **Female** Upto 60000 13. Religion ISLAM 20. Annual Family Income (In Rs) 14. Caste Category **GEN** 21. Locality Type **URBAN** 22(a). Present Address: 22(b). Permanent Address : 1 J SAPGACHI 1ST LANE 1 J SAPGACHI 1ST LANE Pin : 700039 Country: INDIA Pin : 700039 State: West Bengal State: West Bengal Country: INDIA 23. Subject Details [For B.A. / B.Sc. (Honours) & B.A. / B.Sc. / B. Com. (Major)]: AECC 1 AECC 2 Hons/Major 1st Generic Elective 2nd Generic Elective GE1 GE2 GE3 GE4 24(a). Subject Details [For B.A. / B.Sc. (General)] General Subject 3 AECC 1 AECC 2 General Subject 1 General Subject 2 (for B.Sc. only) **ENGM FNVS** 24(b). For B.A. General only: Generic Elective LCC 1 LCC 2