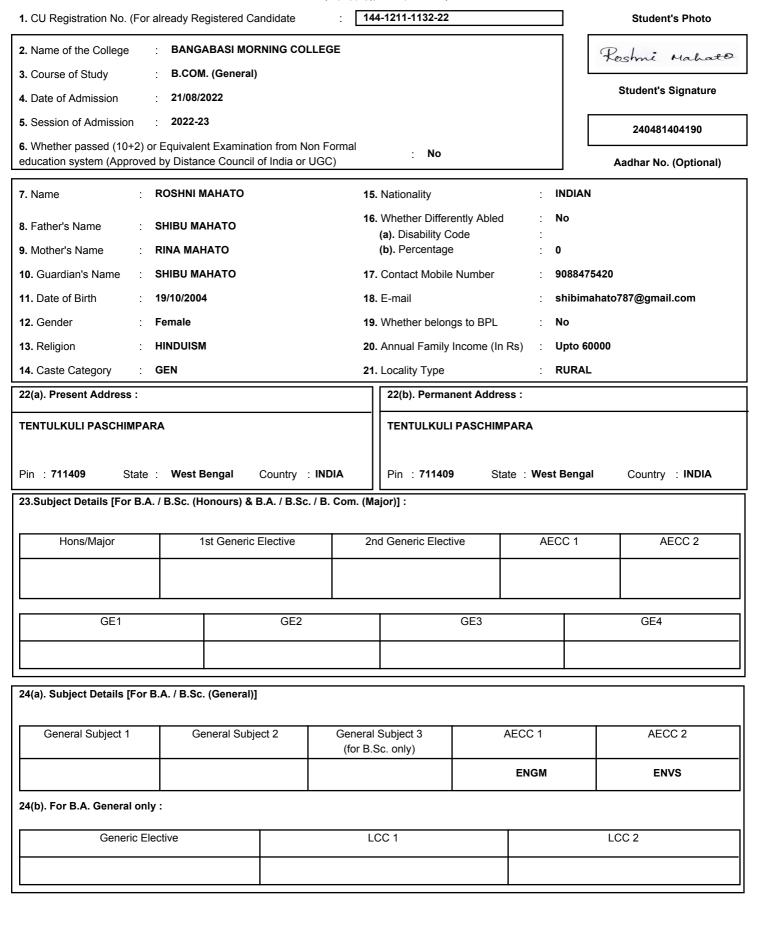

## **Registration Form for Under Graduate Courses**

[ B.A. / B.Sc. / B.Com. (Honours / Major / General), B.Mus. (Honours / General), BBA(Honours). BFA & BFAD 1

144-1211-1111-22 1. CU Registration No. (For already Registered Candidate Student's Photo : BANGABASI MORNING COLLEGE 2. Name of the College Basale 3. Course of Study : B.COM. (General) Student's Signature : 20/08/2022 4. Date of Admission · 2022-23 **5.** Session of Admission 216741995837 6. Whether passed (10+2) or Equivalent Examination from Non Formal No education system (Approved by Distance Council of India or UGC) Aadhar No. (Optional) INDIAN 7. Name **KEYA BASAK** 15. Nationality 16. Whether Differently Abled No 8. Father's Name SHAYAMAI (a). Disability Code 9. Mother's Name **CHUMKI BASAK** (b). Percentage 0 10. Guardian's Name **CHUMKI BASAK** 17. Contact Mobile Number 8910607362 30/09/2004 11. Date of Birth 18. E-mail keyabasak43@gmail.com 12. Gender **Female** 19. Whether belongs to BPL HINDUISM 60001-120000 13. Religion 20. Annual Family Income (In Rs) 14. Caste Category **GEN** 21. Locality Type URBAN 22(a). Present Address: 22(b). Permanent Address: 38/1A/66 MANICKTALA MAIN ROAD 38/1A/66 MANICKTALA MAIN ROAD Country: INDIA Pin: 700054 Pin: 700054 State: West Bengal State: West Bengal Country: INDIA 23. Subject Details [For B.A. / B.Sc. (Honours) & B.A. / B.Sc. / B. Com. (Major)]: AECC 1 AECC 2 Hons/Major 1st Generic Elective 2nd Generic Elective GE1 GE2 GE3 GE4 24(a). Subject Details [For B.A. / B.Sc. (General)] General Subject 3 AECC 1 AECC 2 General Subject 1 General Subject 2 (for B.Sc. only) **BNGM ENVS** 24(b). For B.A. General only: Generic Elective LCC 1 LCC 2