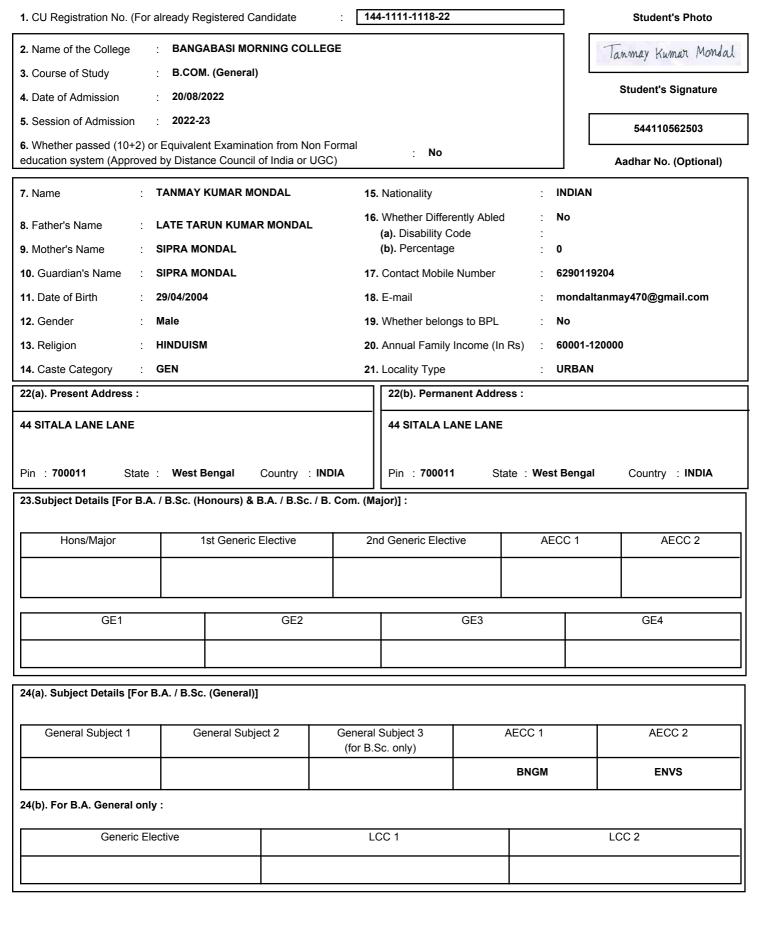

### Registration Form for Under Graduate Courses

[ B.A. / B.Sc. / B.Com. (Honours / Major / General), B.Mus. (Honours / General), BBA(Honours). BFA & BFAD 1

144-1111-1108-22 1. CU Registration No. (For already Registered Candidate Student's Photo : BANGABASI MORNING COLLEGE 2. Name of the College 3. Course of Study : B.COM. (General) Student's Signature 4. Date of Admission : 20/08/2022 · 2022-23 **5.** Session of Admission 508300503889 6. Whether passed (10+2) or Equivalent Examination from Non Formal No education system (Approved by Distance Council of India or UGC) Aadhar No. (Optional) **MD SAKIR** INDIAN 7. Name 15. Nationality 16. Whether Differently Abled No 8. Father's Name MD MUNNA (a). Disability Code 9. Mother's Name **NAZIA PARVEEN** (b). Percentage 0 10. Guardian's Name **MD MUNNA** 17. Contact Mobile Number 8100634127 21/07/2004 11. Date of Birth 18. E-mail Sakirfffff2@gmail.com 12. Gender Male 19. Whether belongs to BPL 60001-120000 13. Religion ISLAM 20. Annual Family Income (In Rs) 14. Caste Category **GEN** 21. Locality Type URBAN 22(a). Present Address: 22(b). Permanent Address: 225 BAGMARI ROAD KOLKATA-700054 225 BAGMARI ROAD KOLKATA-700054 Country: INDIA Pin: 700054 Pin: 700054 State: West Bengal State: West Bengal Country: INDIA 23. Subject Details [For B.A. / B.Sc. (Honours) & B.A. / B.Sc. / B. Com. (Major)]: AECC 1 AECC 2 Hons/Major 1st Generic Elective 2nd Generic Elective GE1 GE2 GE3 GE4 24(a). Subject Details [For B.A. / B.Sc. (General)] General Subject 3 AECC 1 AECC 2 General Subject 1 General Subject 2 (for B.Sc. only) **BNGM ENVS** 24(b). For B.A. General only: Generic Elective LCC 1 LCC 2