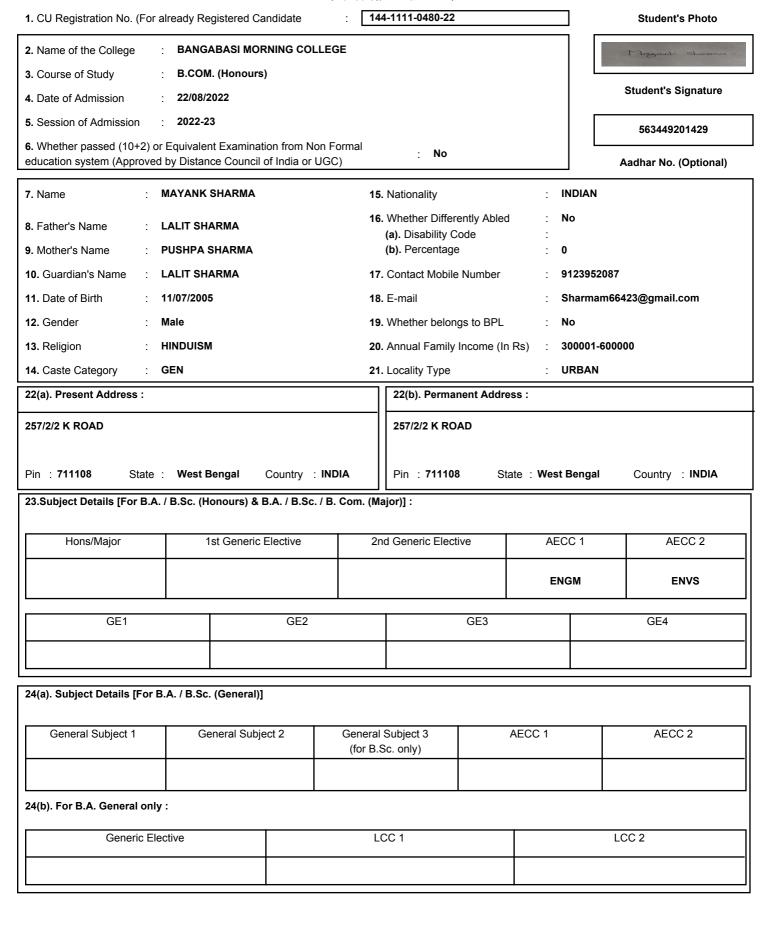

[B.A. / B.Sc. / B.Com. (Honours / Major / General), B.Mus. (Honours / General), BBA(Honours), BFA & BFAD 1

| 2. Name of the College : BANGABASI MORNING COLLEGE  3. Course of Study : B.COM. (Honours)  4. Date of Admission : 22/08/2022  5. Session of Admission : 2022-23  6. Whether passed (10+2) or Equivalent Examination from Non Formal education system (Approved by Distance Council of India or UGC)  7. Name : MD HASNAIN 15. Nationality : INDIAN  8. Father's Name : MD. SHAMSHER | re   |
|-------------------------------------------------------------------------------------------------------------------------------------------------------------------------------------------------------------------------------------------------------------------------------------------------------------------------------------------------------------------------------------|------|
| 4. Date of Admission : 22/08/2022  5. Session of Admission : 2022-23  6. Whether passed (10+2) or Equivalent Examination from Non Formal education system (Approved by Distance Council of India or UGC)  7. Name : MD HASNAIN                                                                                                                                                      |      |
| 4. Date of Admission : 22/08/2022  5. Session of Admission : 2022-23  6. Whether passed (10+2) or Equivalent Examination from Non Formal education system (Approved by Distance Council of India or UGC)  7. Name : MD HASNAIN                                                                                                                                                      |      |
| 6. Whether passed (10+2) or Equivalent Examination from Non Formal education system (Approved by Distance Council of India or UGC)  7. Name : MD HASNAIN                                                                                                                                                                                                                            | ıal) |
| education system (Approved by Distance Council of India or UGC)  7. Name : MD HASNAIN  15. Nationality : INDIAN  16. Whether Differently Abled : No                                                                                                                                                                                                                                 | nal) |
| 16. Whether Differently Abled . No                                                                                                                                                                                                                                                                                                                                                  | -    |
| 8. Father's Name MD SHAMSHED 16. Whether Differently Abled : No                                                                                                                                                                                                                                                                                                                     |      |
| 8. Father's Name (a). Disability Code                                                                                                                                                                                                                                                                                                                                               |      |
| 9. Mother's Name : SHAHJAHAN BEGUM (b). Percentage : 0                                                                                                                                                                                                                                                                                                                              |      |
| 10. Guardian's Name : MD SHAMSHER 17. Contact Mobile Number : 6289661757                                                                                                                                                                                                                                                                                                            |      |
| <b>11.</b> Date of Birth : <b>05/12/2003 18.</b> E-mail : <b>hk7450881586@gmail.com</b>                                                                                                                                                                                                                                                                                             |      |
| 12. Gender : Male 19. Whether belongs to BPL : No                                                                                                                                                                                                                                                                                                                                   |      |
| <b>13.</b> Religion : <b>ISLAM 20.</b> Annual Family Income (In Rs) : <b>60001-120000</b>                                                                                                                                                                                                                                                                                           |      |
| 14. Caste Category    : GEN      21. Locality Type    : URBAN                                                                                                                                                                                                                                                                                                                       |      |
| 22(a). Present Address : 22(b). Permanent Address :                                                                                                                                                                                                                                                                                                                                 |      |
| 296/1/H/4 A.P.C. ROAD         296/1/H/4 A.P.C. ROAD           Pin: 700009         State: West Bengal         Country: INDIA             Pin: 700009         State: West Bengal         Country: INDIA                                                                                                                                                                               | 4    |
| 23.Subject Details [For B.A. / B.Sc. (Honours) & B.A. / B.Sc. / B. Com. (Major)]:                                                                                                                                                                                                                                                                                                   |      |
| Hons/Major 1st Generic Elective 2nd Generic Elective AECC 1 AECC 2                                                                                                                                                                                                                                                                                                                  |      |
|                                                                                                                                                                                                                                                                                                                                                                                     |      |
| ENGM ENVS                                                                                                                                                                                                                                                                                                                                                                           |      |
| GE1 GE2 GE3 GE4                                                                                                                                                                                                                                                                                                                                                                     |      |
|                                                                                                                                                                                                                                                                                                                                                                                     |      |
|                                                                                                                                                                                                                                                                                                                                                                                     |      |
| GE1 GE2 GE3 GE4                                                                                                                                                                                                                                                                                                                                                                     |      |
| GE1 GE2 GE3 GE4  24(a). Subject Details [For B.A. / B.Sc. (General)]  General Subject 1 General Subject 2 General Subject 3 AECC 1 AECC 2                                                                                                                                                                                                                                           |      |
| GE1 GE2 GE3 GE4  24(a). Subject Details [For B.A. / B.Sc. (General)]  General Subject 1 General Subject 2 General Subject 3 AECC 1 AECC 2                                                                                                                                                                                                                                           |      |
| GE1 GE2 GE3 GE4  24(a). Subject Details [For B.A. / B.Sc. (General)]  General Subject 1 General Subject 2 General Subject 3 (for B.Sc. only)  AECC 1 AECC 2                                                                                                                                                                                                                         |      |
| GE1 GE2 GE3 GE4  24(a). Subject Details [For B.A. / B.Sc. (General)]  General Subject 1 General Subject 2 General Subject 3 (for B.Sc. only)  24(b). For B.A. General only:                                                                                                                                                                                                         |      |