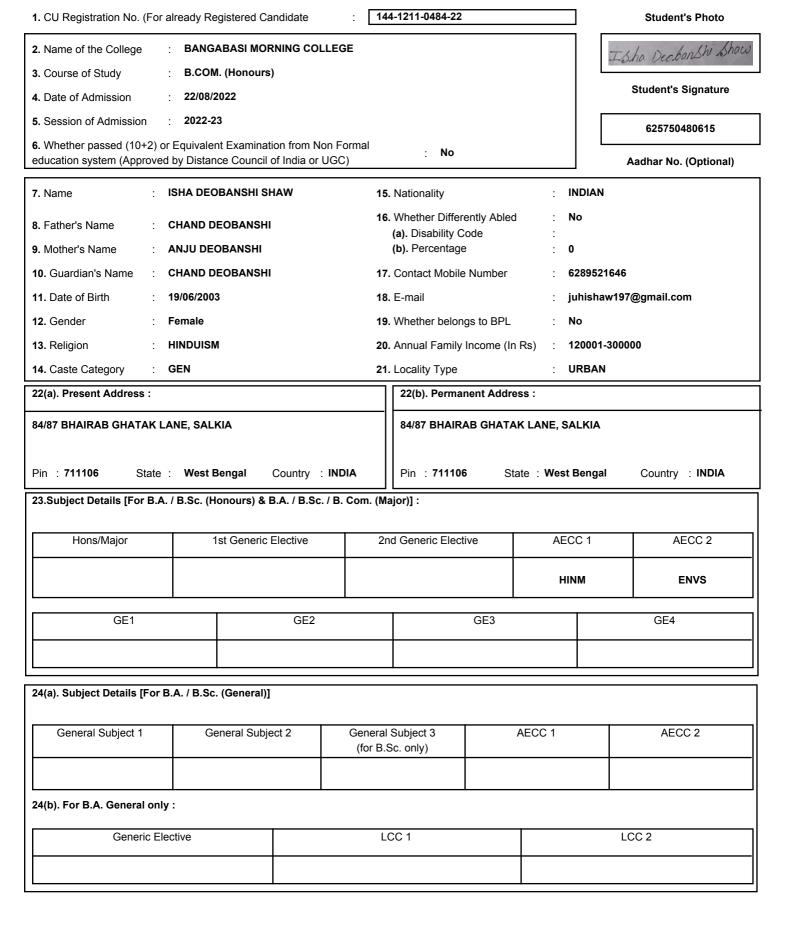

[B.A. / B.Sc. / B.Com. (Honours / Major / General), B.Mus. (Honours / General), BBA(Honours), BFA & BFAD 1

| 2. Name of the College : BANGABASI MORNING COLLEGE  3. Course of Study : B.COM. (Honours)  4. Date of Admission : 22/08/2022  5. Session of Admission : 2022-23  6. Whether passed (10+2) or Equivalent Examination from Non Formal education system (Approved by Distance Council of India or UGC)  7. Name : MD HASNAIN 15. Nationality : INDIAN  8. Father's Name : MD. SHAMSHER | re   |
|-------------------------------------------------------------------------------------------------------------------------------------------------------------------------------------------------------------------------------------------------------------------------------------------------------------------------------------------------------------------------------------|------|
| 4. Date of Admission : 22/08/2022  5. Session of Admission : 2022-23  6. Whether passed (10+2) or Equivalent Examination from Non Formal education system (Approved by Distance Council of India or UGC)  7. Name : MD HASNAIN                                                                                                                                                      |      |
| 4. Date of Admission : 22/08/2022  5. Session of Admission : 2022-23  6. Whether passed (10+2) or Equivalent Examination from Non Formal education system (Approved by Distance Council of India or UGC)  7. Name : MD HASNAIN                                                                                                                                                      |      |
| 6. Whether passed (10+2) or Equivalent Examination from Non Formal education system (Approved by Distance Council of India or UGC)  7. Name : MD HASNAIN                                                                                                                                                                                                                            | ıal) |
| education system (Approved by Distance Council of India or UGC)  7. Name : MD HASNAIN  15. Nationality : INDIAN  16. Whether Differently Abled : No                                                                                                                                                                                                                                 | nal) |
| 16. Whether Differently Abled . No                                                                                                                                                                                                                                                                                                                                                  | -    |
| 8. Father's Name MD SHAMSHED 16. Whether Differently Abled : No                                                                                                                                                                                                                                                                                                                     |      |
| 8. Father's Name (a). Disability Code                                                                                                                                                                                                                                                                                                                                               |      |
| 9. Mother's Name : SHAHJAHAN BEGUM (b). Percentage : 0                                                                                                                                                                                                                                                                                                                              |      |
| 10. Guardian's Name : MD SHAMSHER 17. Contact Mobile Number : 6289661757                                                                                                                                                                                                                                                                                                            |      |
| <b>11.</b> Date of Birth : <b>05/12/2003 18.</b> E-mail : <b>hk7450881586@gmail.com</b>                                                                                                                                                                                                                                                                                             |      |
| 12. Gender : Male 19. Whether belongs to BPL : No                                                                                                                                                                                                                                                                                                                                   |      |
| <b>13.</b> Religion : <b>ISLAM 20.</b> Annual Family Income (In Rs) : <b>60001-120000</b>                                                                                                                                                                                                                                                                                           |      |
| 14. Caste Category    : GEN      21. Locality Type    : URBAN                                                                                                                                                                                                                                                                                                                       |      |
| 22(a). Present Address : 22(b). Permanent Address :                                                                                                                                                                                                                                                                                                                                 |      |
| 296/1/H/4 A.P.C. ROAD         296/1/H/4 A.P.C. ROAD           Pin: 700009         State: West Bengal         Country: INDIA             Pin: 700009         State: West Bengal         Country: INDIA                                                                                                                                                                               | 4    |
| 23.Subject Details [For B.A. / B.Sc. (Honours) & B.A. / B.Sc. / B. Com. (Major)]:                                                                                                                                                                                                                                                                                                   |      |
| Hons/Major 1st Generic Elective 2nd Generic Elective AECC 1 AECC 2                                                                                                                                                                                                                                                                                                                  |      |
|                                                                                                                                                                                                                                                                                                                                                                                     |      |
| ENGM ENVS                                                                                                                                                                                                                                                                                                                                                                           |      |
| GE1 GE2 GE3 GE4                                                                                                                                                                                                                                                                                                                                                                     |      |
|                                                                                                                                                                                                                                                                                                                                                                                     |      |
|                                                                                                                                                                                                                                                                                                                                                                                     |      |
| GE1 GE2 GE3 GE4                                                                                                                                                                                                                                                                                                                                                                     |      |
| GE1 GE2 GE3 GE4  24(a). Subject Details [For B.A. / B.Sc. (General)]  General Subject 1 General Subject 2 General Subject 3 AECC 1 AECC 2                                                                                                                                                                                                                                           |      |
| GE1 GE2 GE3 GE4  24(a). Subject Details [For B.A. / B.Sc. (General)]  General Subject 1 General Subject 2 General Subject 3 AECC 1 AECC 2                                                                                                                                                                                                                                           |      |
| GE1 GE2 GE3 GE4  24(a). Subject Details [For B.A. / B.Sc. (General)]  General Subject 1 General Subject 2 General Subject 3 (for B.Sc. only)  AECC 1 AECC 2                                                                                                                                                                                                                         |      |
| GE1 GE2 GE3 GE4  24(a). Subject Details [For B.A. / B.Sc. (General)]  General Subject 1 General Subject 2 General Subject 3 (for B.Sc. only)  24(b). For B.A. General only:                                                                                                                                                                                                         |      |

87/1, College Street, Kolkata - 700073, West Bengal, India Website: www.caluniv.ac.in | Email: calunivregn@gmail.com Phone No: (033) 22410071 Ext - 207 / (033) 22190077

| 25. Migration Status :                                                                          |                            |                            |                             |                         |                       |
|-------------------------------------------------------------------------------------------------|----------------------------|----------------------------|-----------------------------|-------------------------|-----------------------|
| (a). Non-Migrating Student (F                                                                   | Passed from WBCHSE / \     | WBBME / CISCE / CBSE       | / NIOS / Rabindra Mukta     | Vidyalaya)              | <b>V</b>              |
| (b). Migrating Student (Passe                                                                   | ed from other Board / Uni  | versity)                   |                             |                         |                       |
| 26. Last Qualifying Examina                                                                     | tion :                     |                            |                             |                         |                       |
| (a). Name of the Examination                                                                    | : WBCHSE                   |                            | (b). Board                  | : WBCHSE                |                       |
| (c). Roll / Index Number                                                                        | : 4007111076               |                            | (d). Year of Pas            | ssing : <b>2022</b>     |                       |
| 27. Details of subjects and n<br>any Board / University :                                       | narks obtained at the (10  | 0+2) level Examination / I | Details of Previous qualif  | ying examination under  |                       |
| (a). Subject(s) [Top Four Subjects (Excluding the Compulsory paper on Environmental Education)] | BUSINESS<br>STUDIES        | ACCOUNTANCY                | ENGLISH                     | OTHERS                  | Aggregate of top Four |
| Full Marks                                                                                      | 100                        | 100                        | 100                         | 100                     | 400                   |
| Marks Obtained                                                                                  | 83                         | 81                         | 78                          | 76                      | 318                   |
| % of Marks                                                                                      | 83.00                      | 81.00                      | 78.00                       | 76.00                   | 79.50                 |
| (b). Subject(s) [Other than Top Four Subjects]                                                  | COSTING AND TAXATION       | URDU                       |                             |                         |                       |
| Full Marks                                                                                      | 100                        | 100                        |                             |                         |                       |
| Marks Obtained                                                                                  | 74                         | 46                         |                             |                         |                       |
| % of Marks                                                                                      | 74.00                      | 46.00                      |                             |                         |                       |
| do hereby declare that the state the best of my knowledge and University shall be treated as co | belief. In case any of the |                            |                             |                         | th the                |
| Date                                                                                            |                            |                            |                             | Full Signature of       | the Student           |
| do hereby certify that all the s                                                                | statements made above a    | re verified and found to b | e true.                     |                         |                       |
| 23/01/2023                                                                                      |                            |                            | Anitar                      | a Ruly                  |                       |
| Date                                                                                            |                            | Signa                      | ture of the Principal / Off | icer-in-Charge / Teache | r-in-Charge /         |