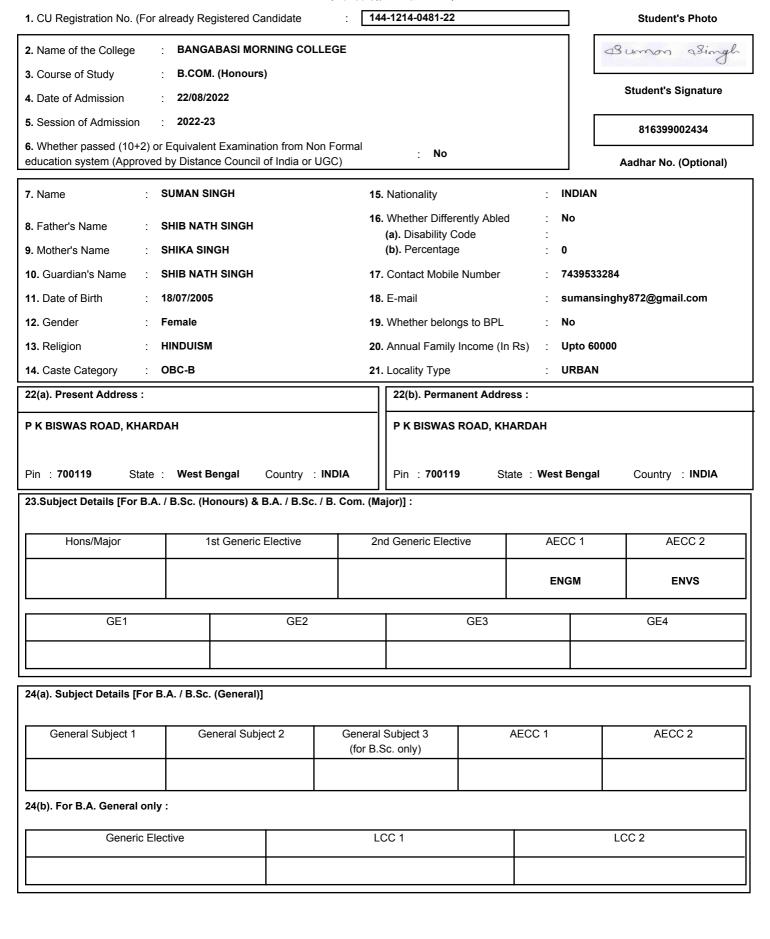

[B.A. / B.Sc. / B.Com. (Honours / Major / General), B.Mus. (Honours / General), BBA(Honours), BFA & BFAD 1

144-1111-0476-22

Student's Photo

| 2. Name of the College                                                     | : BANG                                                                                                                                             | ABASI MORNING COI      | LLEGE                              |                                    |              |                |            | Mokit Kumor Shaw.    |
|----------------------------------------------------------------------------|----------------------------------------------------------------------------------------------------------------------------------------------------|------------------------|------------------------------------|------------------------------------|--------------|----------------|------------|----------------------|
| 3. Course of Study                                                         | : B.COM                                                                                                                                            | M. (Honours)           |                                    |                                    |              |                |            | Ctudentie Cieneture  |
| 4. Date of Admission                                                       | 22/08/                                                                                                                                             | 2022                   |                                    |                                    |              |                |            | Student's Signature  |
| 5. Session of Admission                                                    | 2022-2                                                                                                                                             | 23                     |                                    |                                    |              |                |            | 769450838304         |
| 6. Whether passed (10+2) education system (Approve                         |                                                                                                                                                    |                        |                                    | : No                               |              |                |            | adhar No. (Optional) |
| <b>7.</b> Name :                                                           | моніт к                                                                                                                                            | UMAR SHAW              | 15.                                | Nationality                        |              | ; IN           | IDIAN      |                      |
| 8. Father's Name :                                                         | СННОТЕ                                                                                                                                             | LAL SHAW               | 16.                                | Whether Differe (a). Disability Co | •            | : <b>N</b>     | 0          |                      |
| 9. Mother's Name :                                                         | SANGITA                                                                                                                                            | DEVI                   |                                    | (b). Percentage                    |              | : 0            |            |                      |
| <b>10.</b> Guardian's Name :                                               | СННОТЕ                                                                                                                                             | LAL SHAW               | _AL SHAW 17. Contact Mobile Number |                                    |              |                |            |                      |
| <b>11.</b> Date of Birth :                                                 | 28/09/200                                                                                                                                          | 14                     | 18.                                | E-mail                             |              | ; m            | ohitshaw7( | 9@gmail.com          |
| <b>12.</b> Gender :                                                        | Male                                                                                                                                               |                        | 19.                                | 19. Whether belongs to BPL : No    |              |                |            |                      |
| <b>13.</b> Religion :                                                      | HINDUISI                                                                                                                                           | М                      | 20.                                | Annual Family I                    | ncome (In Rs | s) : <b>12</b> | 20001-3000 | 00                   |
| <b>14.</b> Caste Category :                                                | GEN                                                                                                                                                |                        | 21.                                | Locality Type                      |              | : <b>U</b> I   | RBAN       |                      |
| 22(a). Present Address :                                                   |                                                                                                                                                    |                        |                                    | 22(b). Perman                      | ent Address  | :              |            |                      |
|                                                                            | 15/3/1 KUMAR PARA ROAD  15/3/1 KUMAR PARA ROAD  Pin : 711204 State : West Bengal Country : INDIA  Pin : 711204 State : West Bengal Country : INDIA |                        |                                    |                                    |              |                |            | Country : INDIA      |
| 23.Subject Details [For B.A                                                | / B.Sc. (H                                                                                                                                         | lonours) & B.A. / B.Sc | . / B. Com. (Ma                    | ijor)] :                           |              |                |            |                      |
|                                                                            |                                                                                                                                                    |                        |                                    |                                    |              |                |            |                      |
| Hons/Major                                                                 | •                                                                                                                                                  | 1st Generic Elective   | 2n                                 | d Generic Electiv                  | re           | AEC            | C 1        | AECC 2               |
|                                                                            |                                                                                                                                                    |                        |                                    |                                    |              | ENG            | iM         | ENVS                 |
|                                                                            |                                                                                                                                                    |                        |                                    |                                    |              |                |            |                      |
| GE1                                                                        |                                                                                                                                                    | GE2                    |                                    | <u> </u>                           | GE3          |                |            | GE4                  |
| GE1                                                                        |                                                                                                                                                    | GE2                    |                                    |                                    | GE3          |                |            | GE4                  |
| GE1                                                                        |                                                                                                                                                    | GE2                    |                                    |                                    | GE3          |                |            | GE4                  |
| GE1  24(a). Subject Details [For                                           | B.A. / B.So                                                                                                                                        |                        |                                    |                                    | GE3          |                |            | GE4                  |
|                                                                            | B.A. / B.Sc                                                                                                                                        |                        |                                    |                                    | GE3          |                |            | GE4                  |
|                                                                            |                                                                                                                                                    |                        |                                    | Subject 3                          |              | CC 1           |            | GE4  AECC 2          |
| 24(a). Subject Details [For                                                |                                                                                                                                                    | c. (General)]          |                                    | Subject 3<br>Sc. only)             |              | CC 1           |            |                      |
| 24(a). Subject Details [For General Subject 1                              | G                                                                                                                                                  | c. (General)]          |                                    |                                    |              | CC 1           |            |                      |
| 24(a). Subject Details [For                                                | G                                                                                                                                                  | c. (General)]          |                                    |                                    |              | CC 1           |            |                      |
| 24(a). Subject Details [For General Subject 1                              | G<br>y:                                                                                                                                            | c. (General)]          | (for B.S                           |                                    |              | CC 1           | LC         |                      |
| 24(a). Subject Details [For General Subject 1  24(b). For B.A. General on  | G<br>y:                                                                                                                                            | c. (General)]          | (for B.S                           | Sc. only)                          |              | CC 1           | LC         | AECC 2               |
| 24(a). Subject Details [For  General Subject 1  24(b). For B.A. General on | G<br>y:                                                                                                                                            | c. (General)]          | (for B.S                           | Sc. only)                          |              | CC 1           | LC         | AECC 2               |