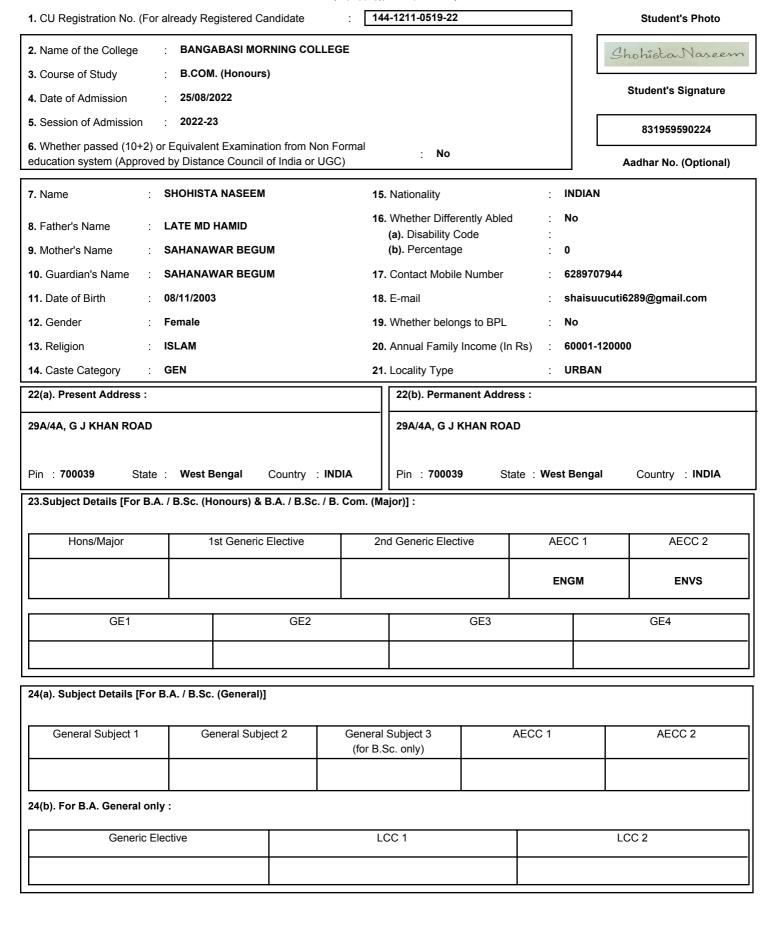

# **Registration Form for Under Graduate Courses**

[ B.A. / B.Sc. / B.Com. (Honours / Major / General), B.Mus. (Honours / General), BBA(Honours). BFA & BFAD 1

144-1111-0499-22 1. CU Registration No. (For already Registered Candidate Student's Photo : BANGABASI MORNING COLLEGE 2. Name of the College Praga 3. Course of Study : B.COM. (Honours) Student's Signature 4. Date of Admission : 24/08/2022 · 2022-23 **5.** Session of Admission 720303051709 6. Whether passed (10+2) or Equivalent Examination from Non Formal No education system (Approved by Distance Council of India or UGC) Aadhar No. (Optional) SUJAL PRASAD INDIAN 7. Name 15. Nationality 16. Whether Differently Abled No 8. Father's Name **MANOJ PRASAD** (a). Disability Code 9. Mother's Name **ANITA PRASAD** (b). Percentage 0 10. Guardian's Name **MANOJ PRASAD** 17. Contact Mobile Number 7003567172 19/08/2004 11. Date of Birth 18. E-mail sujalprasad2004@gmail.com 12. Gender Male 19. Whether belongs to BPL HINDUISM 120001-300000 13. Religion 20. Annual Family Income (In Rs) 14. Caste Category **GEN** 21. Locality Type **URBAN** 22(a). Present Address: 22(b). Permanent Address: **56 MADHAB BABU LANE GHUSURI HOWRAH 56 MADHAB BABU LANE GHUSURI HOWRAH** Country: INDIA Pin : **711107** State: West Bengal Pin: 711107 State: West Bengal Country: INDIA 23. Subject Details [For B.A. / B.Sc. (Honours) & B.A. / B.Sc. / B. Com. (Major)]: AECC 1 AECC 2 Hons/Major 1st Generic Elective 2nd Generic Elective HINM **ENVS** GE1 GE2 GE3 GE4 24(a). Subject Details [For B.A. / B.Sc. (General)] General Subject 3 AECC 1 AECC 2 General Subject 1 General Subject 2 (for B.Sc. only) 24(b). For B.A. General only: Generic Elective LCC 1 LCC 2