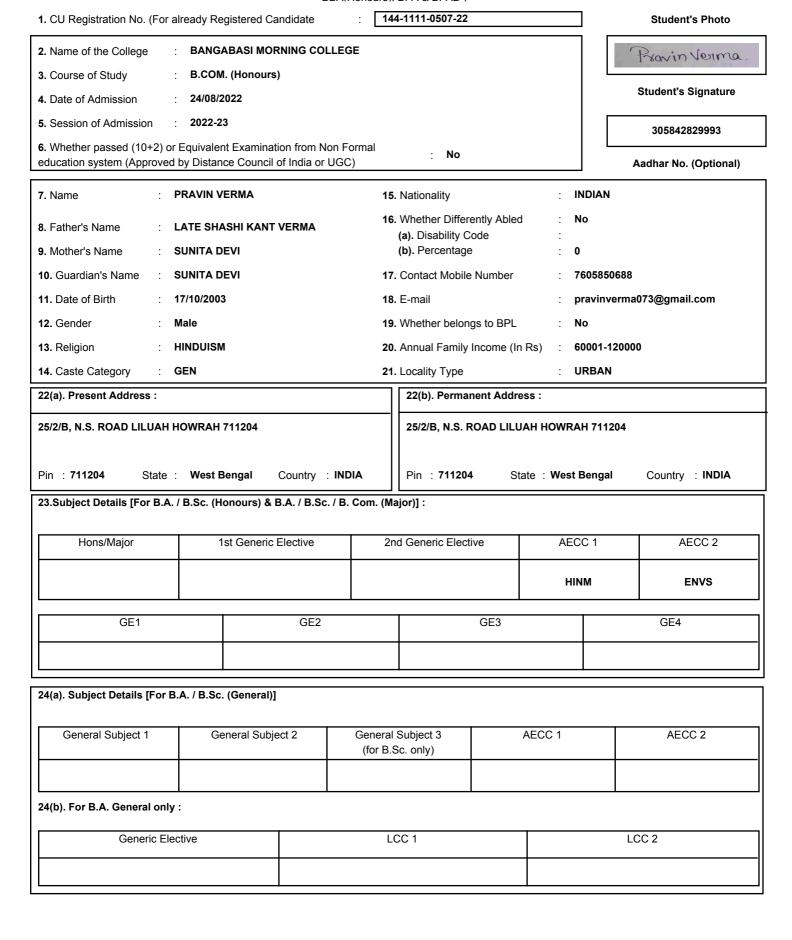

[B.A. / B.Sc. / B.Com. (Honours / Major / General), B.Mus. (Honours / General), BBA(Honours), BFA & BFAD 1

144-1111-0508-22

Student's Photo

| 2. Name of the College                                                                                                                  | : BANG                                              | ABASI MORNING CO     | DLLEGE         |                                               |                 |            |                       |  |
|-----------------------------------------------------------------------------------------------------------------------------------------|-----------------------------------------------------|----------------------|----------------|-----------------------------------------------|-----------------|------------|-----------------------|--|
| 3. Course of Study                                                                                                                      | : B.COM                                             | l. (Honours)         |                |                                               |                 |            | Ctudentie Cimpeture   |  |
| 4. Date of Admission                                                                                                                    | 24/08/2                                             | 2022                 |                |                                               |                 |            | Student's Signature   |  |
| 5. Session of Admission                                                                                                                 | 2022-2                                              | 3                    |                |                                               |                 |            | 2608-8764-7872        |  |
| <b>6.</b> Whether passed (10+2) o education system (Approved                                                                            |                                                     |                      |                | : No                                          |                 |            | Aadhar No. (Optional) |  |
| <b>7.</b> Name :                                                                                                                        | RAHUL SA                                            | АН                   |                | 15. Nationality                               | :               | INDIAN     |                       |  |
| 8. Father's Name :                                                                                                                      | RAJESH P                                            | (UMAR SAH            | •              | <b>16.</b> Whether Differe (a). Disability Co | -               | No         |                       |  |
| 9. Mother's Name :                                                                                                                      | SWETA S                                             | ONALI SAH            |                | (b). Percentage                               |                 | 0          |                       |  |
| <b>10.</b> Guardian's Name :                                                                                                            | RAJESH P                                            | (UMAR SAH            |                | 17. Contact Mobile                            | Number :        | 810025923  | В                     |  |
| <b>11.</b> Date of Birth :                                                                                                              | 25/06/2004                                          | 1                    |                | <b>18.</b> E-mail                             | :               | sahrahul79 | 20@gmail.com          |  |
| <b>12.</b> Gender :                                                                                                                     | Male                                                |                      |                | 19. Whether belong                            | s to BPL :      | No         |                       |  |
| <b>13.</b> Religion :                                                                                                                   | HINDUISM                                            | 1                    | :              | <b>20.</b> Annual Family I                    | ncome (In Rs) : | 120001-300 | 0000                  |  |
| <b>14.</b> Caste Category :                                                                                                             | GEN                                                 |                      |                | 21. Locality Type                             | :               | SEMI_URB   | AN                    |  |
| 22(a). Present Address :                                                                                                                |                                                     |                      |                | 22(b). Perman                                 | ent Address :   |            |                       |  |
| 0184, BIKI HAKOLA, PANCHALA, HOWRAH  Pin : 711322 State : West Bengal Country : INDIA  Pin : 711322 State : West Bengal Country : INDIA |                                                     |                      |                |                                               | Country : INDIA |            |                       |  |
| 23.Subject Details [For B.A.                                                                                                            | / B.Sc. (H                                          | onours) & B.A. / B.S | c. / B. Com. ( |                                               |                 |            | -                     |  |
| ,                                                                                                                                       |                                                     |                      |                |                                               |                 |            |                       |  |
| Hons/Major                                                                                                                              | 1                                                   | st Generic Elective  |                | 2nd Generic Electi                            | ve AE           | CC 1       | AECC 2                |  |
|                                                                                                                                         |                                                     |                      |                |                                               | Ef              | NGM        | ENVS                  |  |
| GE1                                                                                                                                     |                                                     | GE2                  |                |                                               | GE3             | 1          | GE4                   |  |
| GET                                                                                                                                     |                                                     | OLZ                  |                |                                               |                 |            |                       |  |
|                                                                                                                                         |                                                     |                      |                |                                               |                 |            |                       |  |
| 24(a). Subject Details [For B                                                                                                           | 24(a). Subject Details [For B.A. / B.Sc. (General)] |                      |                |                                               |                 |            |                       |  |
|                                                                                                                                         |                                                     |                      |                |                                               | AECC 1          |            | AECC 2                |  |
| General Subject 1                                                                                                                       | Ge                                                  | eneral Subject 2     |                | ral Subject 3<br>B.Sc. only)                  | ALGG I          |            | ALGOZ                 |  |
| General Subject 1                                                                                                                       | Ge                                                  | eneral Subject 2     |                |                                               | ALGO I          |            | AE00 2                |  |
| General Subject 1  24(b). For B.A. General only                                                                                         |                                                     | eneral Subject 2     |                |                                               | ALGOT           |            | ALOU Z                |  |
| ,                                                                                                                                       | /:                                                  | eneral Subject 2     |                |                                               | ALGO            |            | LCC 2                 |  |
| 24(b). For B.A. General only                                                                                                            | /:                                                  | eneral Subject 2     |                | B.Sc. only)                                   | ALGO            |            |                       |  |
| 24(b). For B.A. General only                                                                                                            | /:                                                  | eneral Subject 2     |                | B.Sc. only)                                   | ALGO            |            |                       |  |