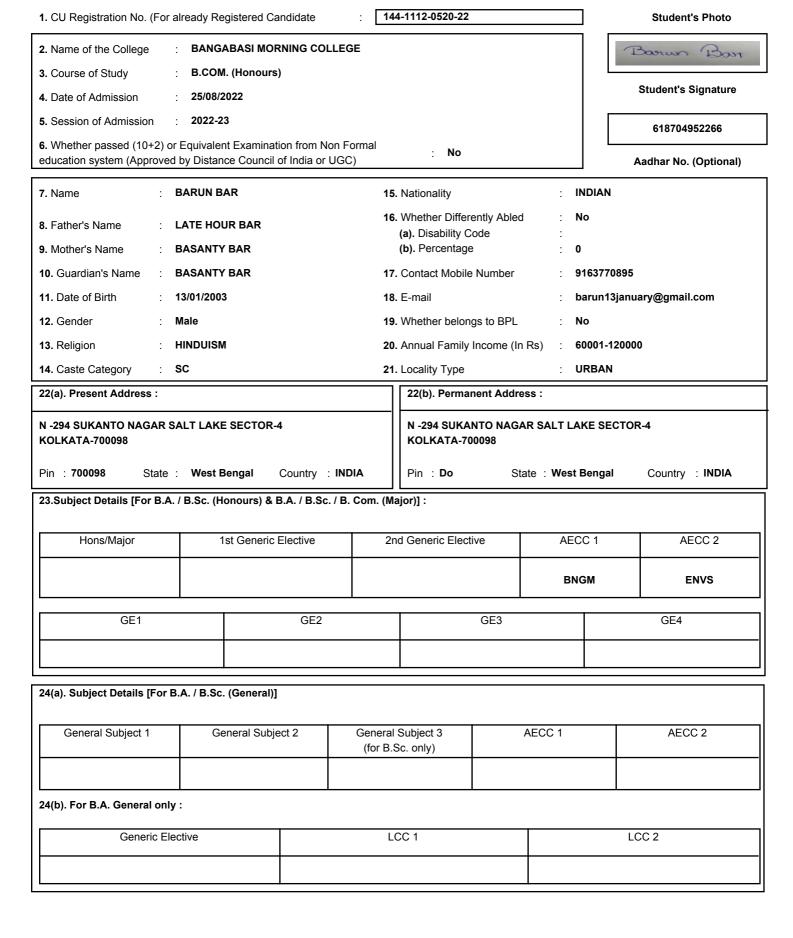

# **Registration Form for Under Graduate Courses**

[ B.A. / B.Sc. / B.Com. (Honours / Major / General), B.Mus. (Honours / General), BBA(Honours). BFA & BFAD 1

144-1111-0499-22 1. CU Registration No. (For already Registered Candidate Student's Photo : BANGABASI MORNING COLLEGE 2. Name of the College Praga 3. Course of Study : B.COM. (Honours) Student's Signature 4. Date of Admission : 24/08/2022 · 2022-23 **5.** Session of Admission 720303051709 6. Whether passed (10+2) or Equivalent Examination from Non Formal No education system (Approved by Distance Council of India or UGC) Aadhar No. (Optional) SUJAL PRASAD INDIAN 7. Name 15. Nationality 16. Whether Differently Abled No 8. Father's Name **MANOJ PRASAD** (a). Disability Code 9. Mother's Name **ANITA PRASAD** (b). Percentage 0 10. Guardian's Name **MANOJ PRASAD** 17. Contact Mobile Number 7003567172 19/08/2004 11. Date of Birth 18. E-mail sujalprasad2004@gmail.com 12. Gender Male 19. Whether belongs to BPL HINDUISM 120001-300000 13. Religion 20. Annual Family Income (In Rs) 14. Caste Category **GEN** 21. Locality Type **URBAN** 22(a). Present Address: 22(b). Permanent Address: **56 MADHAB BABU LANE GHUSURI HOWRAH 56 MADHAB BABU LANE GHUSURI HOWRAH** Country: INDIA Pin : **711107** State: West Bengal Pin: 711107 State: West Bengal Country: INDIA 23. Subject Details [For B.A. / B.Sc. (Honours) & B.A. / B.Sc. / B. Com. (Major)]: AECC 1 AECC 2 Hons/Major 1st Generic Elective 2nd Generic Elective HINM **ENVS** GE1 GE2 GE3 GE4 24(a). Subject Details [For B.A. / B.Sc. (General)] General Subject 3 AECC 1 AECC 2 General Subject 1 General Subject 2 (for B.Sc. only) 24(b). For B.A. General only: Generic Elective LCC 1 LCC 2