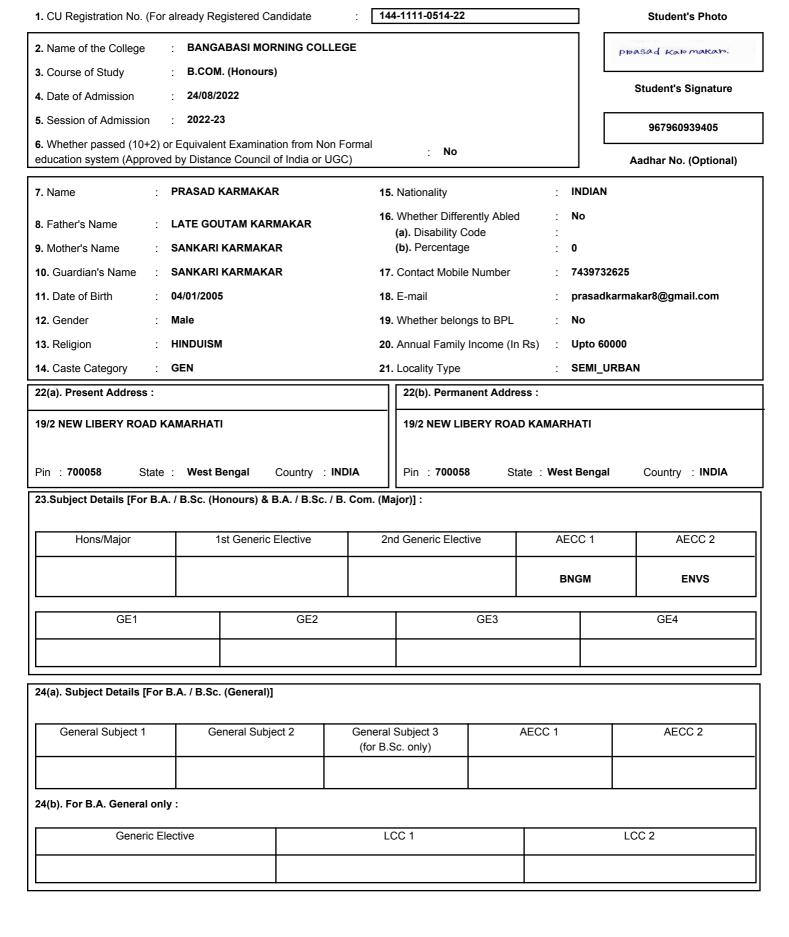

# **Registration Form for Under Graduate Courses**

[ B.A. / B.Sc. / B.Com. (Honours / Major / General), B.Mus. (Honours / General), BBA(Honours). BFA & BFAD 1

144-1111-0499-22 1. CU Registration No. (For already Registered Candidate Student's Photo : BANGABASI MORNING COLLEGE 2. Name of the College Praga 3. Course of Study : B.COM. (Honours) Student's Signature 4. Date of Admission : 24/08/2022 · 2022-23 **5.** Session of Admission 720303051709 6. Whether passed (10+2) or Equivalent Examination from Non Formal No education system (Approved by Distance Council of India or UGC) Aadhar No. (Optional) SUJAL PRASAD INDIAN 7. Name 15. Nationality 16. Whether Differently Abled No 8. Father's Name **MANOJ PRASAD** (a). Disability Code 9. Mother's Name **ANITA PRASAD** (b). Percentage 0 10. Guardian's Name **MANOJ PRASAD** 17. Contact Mobile Number 7003567172 19/08/2004 11. Date of Birth 18. E-mail sujalprasad2004@gmail.com 12. Gender Male 19. Whether belongs to BPL HINDUISM 120001-300000 13. Religion 20. Annual Family Income (In Rs) 14. Caste Category **GEN** 21. Locality Type **URBAN** 22(a). Present Address: 22(b). Permanent Address: **56 MADHAB BABU LANE GHUSURI HOWRAH 56 MADHAB BABU LANE GHUSURI HOWRAH** Country: INDIA Pin : **711107** State: West Bengal Pin: 711107 State: West Bengal Country: INDIA 23. Subject Details [For B.A. / B.Sc. (Honours) & B.A. / B.Sc. / B. Com. (Major)]: AECC 1 AECC 2 Hons/Major 1st Generic Elective 2nd Generic Elective HINM **ENVS** GE1 GE2 GE3 GE4 24(a). Subject Details [For B.A. / B.Sc. (General)] General Subject 3 AECC 1 AECC 2 General Subject 1 General Subject 2 (for B.Sc. only) 24(b). For B.A. General only: Generic Elective LCC 1 LCC 2