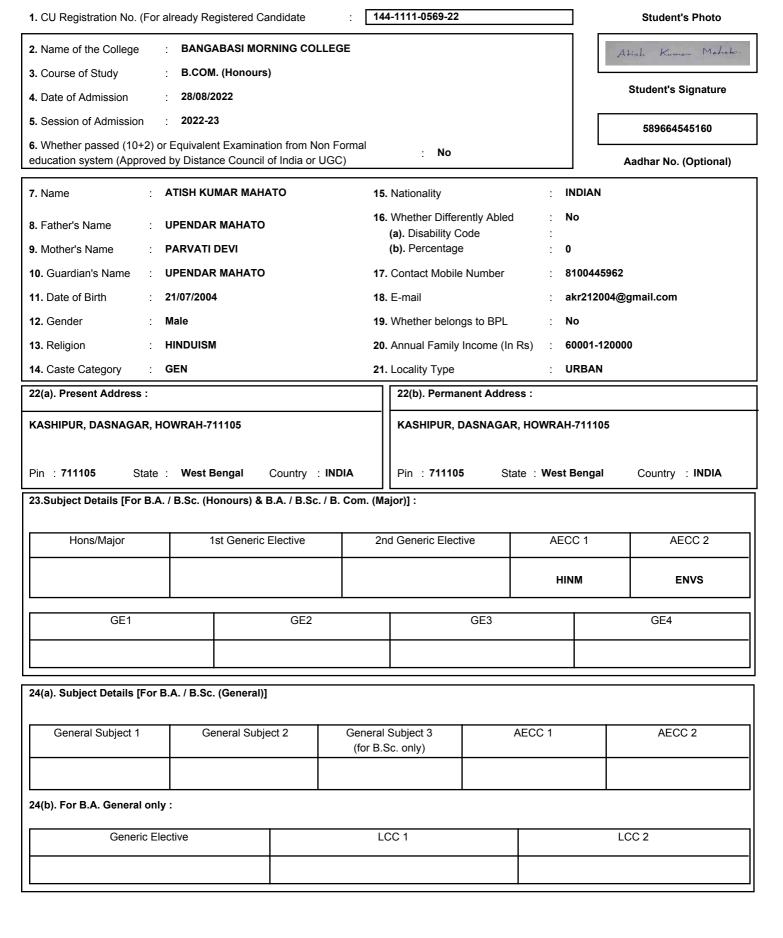

### Registration Form for Under Graduate Courses

[ B.A. / B.Sc. / B.Com. (Honours / Major / General), B.Mus. (Honours / General), BBA(Honours). BFA & BFAD 1

144-1111-0549-22 1. CU Registration No. (For already Registered Candidate Student's Photo : BANGABASI MORNING COLLEGE 2. Name of the College ndorfor Bigwas 3. Course of Study : B.COM. (Honours) Student's Signature : 28/08/2022 4. Date of Admission · 2022-23 **5.** Session of Admission 471282377763 6. Whether passed (10+2) or Equivalent Examination from Non Formal No education system (Approved by Distance Council of India or UGC) Aadhar No. (Optional) **SOURABH BISWAS** INDIAN 7. Name 15. Nationality 16. Whether Differently Abled No 8. Father's Name **RAJU BISWAS** (a). Disability Code 9. Mother's Name **KABITA BISWAS** (b). Percentage 0 10. Guardian's Name **RAJU BISWAS** 17. Contact Mobile Number 7044937130 28/03/2004 11. Date of Birth 18. E-mail sourabhcb123456@gmail.com 12. Gender Male 19. Whether belongs to BPL 60001-120000 HINDUISM 13. Religion 20. Annual Family Income (In Rs) 14. Caste Category **GEN** 21. Locality Type URBAN 22(a). Present Address: 22(b). Permanent Address: 33 PREM CHAND BORAL STREET 33 PREM CHAND BORAL STREET Country: INDIA Pin: 700012 Pin : **700012** State: West Bengal State: West Bengal Country: INDIA 23. Subject Details [For B.A. / B.Sc. (Honours) & B.A. / B.Sc. / B. Com. (Major)]: AECC 1 AECC 2 Hons/Major 1st Generic Elective 2nd Generic Elective **BNGM ENVS** GE1 GE2 GE3 GE4 24(a). Subject Details [For B.A. / B.Sc. (General)] General Subject 3 AECC 1 AECC 2 General Subject 1 General Subject 2 (for B.Sc. only) 24(b). For B.A. General only: Generic Elective LCC 1 LCC 2