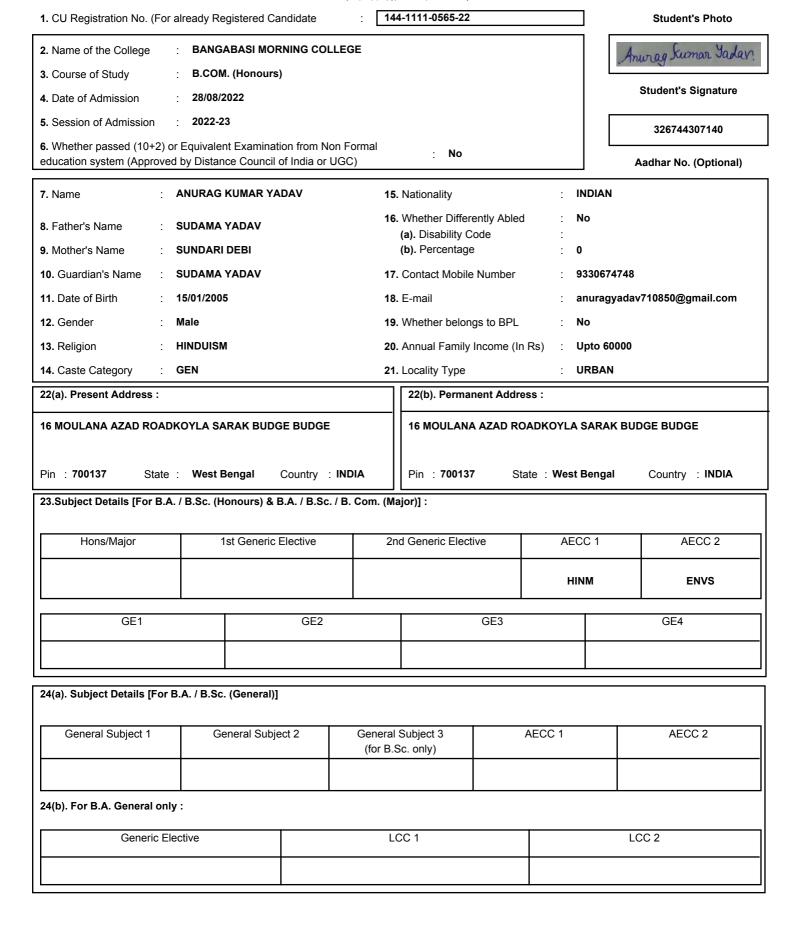

## **Registration Form for Under Graduate Courses**

[ B.A. / B.Sc. / B.Com. (Honours / Major / General), B.Mus. (Honours / General), BBA(Honours). BFA & BFAD 1

144-1111-0547-22 1. CU Registration No. (For already Registered Candidate Student's Photo : BANGABASI MORNING COLLEGE 2. Name of the College 3. Course of Study : B.COM. (Honours) Student's Signature 4. Date of Admission : 26/08/2022 · 2022-23 **5.** Session of Admission 477146763206 6. Whether passed (10+2) or Equivalent Examination from Non Formal No education system (Approved by Distance Council of India or UGC) Aadhar No. (Optional) **NITESH SHAW** INDIAN 7. Name 15. Nationality 16. Whether Differently Abled No 8. Father's Name LATE CHANDRA DEB SHAW (a). Disability Code 9. Mother's Name **MIRA SHAW** (b). Percentage 0 10. Guardian's Name **MIRA SHAW** 17. Contact Mobile Number 8584836007 15/01/2004 11. Date of Birth 18. E-mail niteshshaw26506@gmail.com 12. Gender Male 19. Whether belongs to BPL HINDUISM 60001-120000 13. Religion 20. Annual Family Income (In Rs) 14. Caste Category **GEN** 21. Locality Type **URBAN** 22(a). Present Address: 22(b). Permanent Address: 113G, KESHAB CHANDRA SEN STREET KOLKATA 700009 113G, KESHAB CHANDRA SEN STREET KOLKATA 700009 Pin: 700009 Pin: 700009 State: West Bengal Country: INDIA State: West Bengal Country: INDIA 23. Subject Details [For B.A. / B.Sc. (Honours) & B.A. / B.Sc. / B. Com. (Major)]: AECC 2 Hons/Major 1st Generic Elective 2nd Generic Elective AECC 1 **ENGM ENVS** GE1 GE2 GE3 GE4 24(a). Subject Details [For B.A. / B.Sc. (General)] General Subject 3 AECC 1 AECC 2 General Subject 1 General Subject 2 (for B.Sc. only) 24(b). For B.A. General only: Generic Elective LCC 1 LCC 2