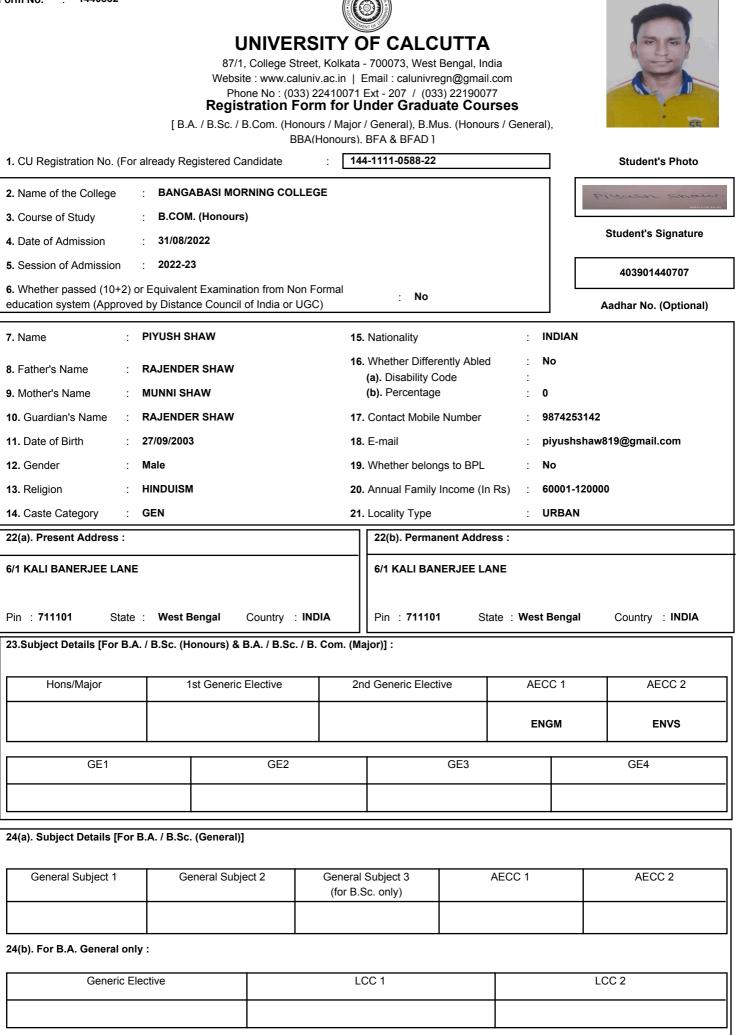

|                                                               | 87/1,<br>Websit<br>Pho | College Street<br>e : www.caluniv<br>ne No : (033) 2<br>cration Forr<br>8.Com. (Honour | , Kolkata<br>7.ac.in   E<br>2410071  <br><b>n for U</b><br>rs / Major 2 |                                                             | Bengal, Ind<br>gn@gmail<br>3) 2219007<br>ate Cou | dia<br>.com<br>77<br><b>rses</b> | ,          |                       |
|---------------------------------------------------------------|------------------------|----------------------------------------------------------------------------------------|-------------------------------------------------------------------------|-------------------------------------------------------------|--------------------------------------------------|----------------------------------|------------|-----------------------|
| 1. CU Registration No. (For a                                 | Iready Registered Ca   | -                                                                                      |                                                                         | BFA & BFAD 1                                                |                                                  |                                  |            | Student's Photo       |
| <u> </u>                                                      | , ,                    |                                                                                        | ·                                                                       |                                                             |                                                  |                                  |            |                       |
| 2. Name of the College :                                      | BANGABASI MOR          |                                                                                        | θE                                                                      |                                                             |                                                  |                                  |            | Swadesh The           |
| 3. Course of Study :                                          | B.COM. (Honours)       | )                                                                                      |                                                                         |                                                             |                                                  |                                  |            | Student's Signature   |
| 4. Date of Admission :                                        | 29/08/2022             |                                                                                        |                                                                         |                                                             |                                                  |                                  |            |                       |
| 5. Session of Admission :                                     | 2022-23                | an fran Nan F                                                                          |                                                                         |                                                             |                                                  |                                  |            | 233705415513          |
| <b>6.</b> Whether passed (10+2) or education system (Approved |                        |                                                                                        |                                                                         | : No                                                        |                                                  |                                  |            | Aadhar No. (Optional) |
| 7. Name : S                                                   | SWADESH JHA            |                                                                                        | 15.                                                                     | Nationality                                                 |                                                  | : IN                             | IDIAN      |                       |
| 8. Father's Name :                                            | ARJUN KUMAR JHA        |                                                                                        |                                                                         | Whether Differ                                              |                                                  | 1 : N                            | 0          |                       |
| 9. Mother's Name : S                                          | SUJATA DEVI            |                                                                                        |                                                                         | <ul><li>(a). Disability C</li><li>(b). Percentage</li></ul> |                                                  | :<br>: 0                         |            |                       |
| 10. Guardian's Name :                                         | ARJUN KUMAR JHA        |                                                                                        | 17.                                                                     | Contact Mobile                                              | Number                                           | : 6:                             | 289049107  |                       |
| 11. Date of Birth : 1                                         | 5/01/2003              |                                                                                        | 18.                                                                     | E-mail                                                      |                                                  | : jh                             | aswadesh(  | )@gmail.com           |
| 12. Gender : M                                                | Male                   |                                                                                        | 19.                                                                     | Whether belon                                               | gs to BPL                                        | : N                              | o          |                       |
| 13. Religion : H                                              | HINDUISM               |                                                                                        | 20.                                                                     | Annual Family                                               | Income (In                                       | Rs) : 6                          | 0001-12000 | 0                     |
| 14. Caste Category : 0                                        | GEN                    |                                                                                        | 21.                                                                     | Locality Type                                               |                                                  | : R                              | URAL       |                       |
| 22(a). Present Address :                                      |                        |                                                                                        |                                                                         | 22(b). Perma                                                | nent Addre                                       | ess :                            |            |                       |
| BENIADANGA RAILGATE M                                         | ALLICKPUR              |                                                                                        |                                                                         | BENIADANG                                                   | A RAILGA <sup>-</sup>                            | TE MALLICK                       | PUR        |                       |
| Pin : 700145 State :<br>23.Subject Details [For B.A.          |                        | Country : INC                                                                          |                                                                         | Pin : 70014                                                 | 5 Sta                                            | ate : West E                     | Bengal     | Country : INDIA       |
| 23.Subject Details [For B.A.                                  | B.SC. (Honours) & E    | ы.а. / В.SC. / В.                                                                      | Com. (wa                                                                | ijor)j :                                                    |                                                  |                                  |            |                       |
| Hons/Major                                                    | 1st Generic I          | Elective                                                                               | 2n                                                                      | d Generic Elect                                             | ive                                              | AEC                              | C 1        | AECC 2                |
|                                                               |                        |                                                                                        |                                                                         |                                                             |                                                  | ENG                              | GM         | ENVS                  |
| GE1                                                           |                        | GE2                                                                                    |                                                                         |                                                             | GE3                                              |                                  |            | GE4                   |
|                                                               |                        |                                                                                        |                                                                         |                                                             |                                                  |                                  |            |                       |
|                                                               |                        |                                                                                        |                                                                         |                                                             |                                                  |                                  |            |                       |
| 24(a). Subject Details [For B.                                | A. / B.Sc. (General)]  |                                                                                        |                                                                         |                                                             |                                                  |                                  |            |                       |
| General Subject 1                                             | General Subje          | ct 2                                                                                   |                                                                         | Subject 3<br>Sc. only)                                      |                                                  | AECC 1                           |            | AECC 2                |
|                                                               |                        |                                                                                        |                                                                         |                                                             |                                                  |                                  |            |                       |
| 24(b). For B.A. General only                                  | :                      |                                                                                        |                                                                         |                                                             | I                                                |                                  | I          |                       |
| Generic Elec                                                  | ctive                  |                                                                                        | LC                                                                      | CC 1                                                        |                                                  |                                  | LC         | CC 2                  |
|                                                               |                        |                                                                                        |                                                                         |                                                             |                                                  |                                  |            |                       |