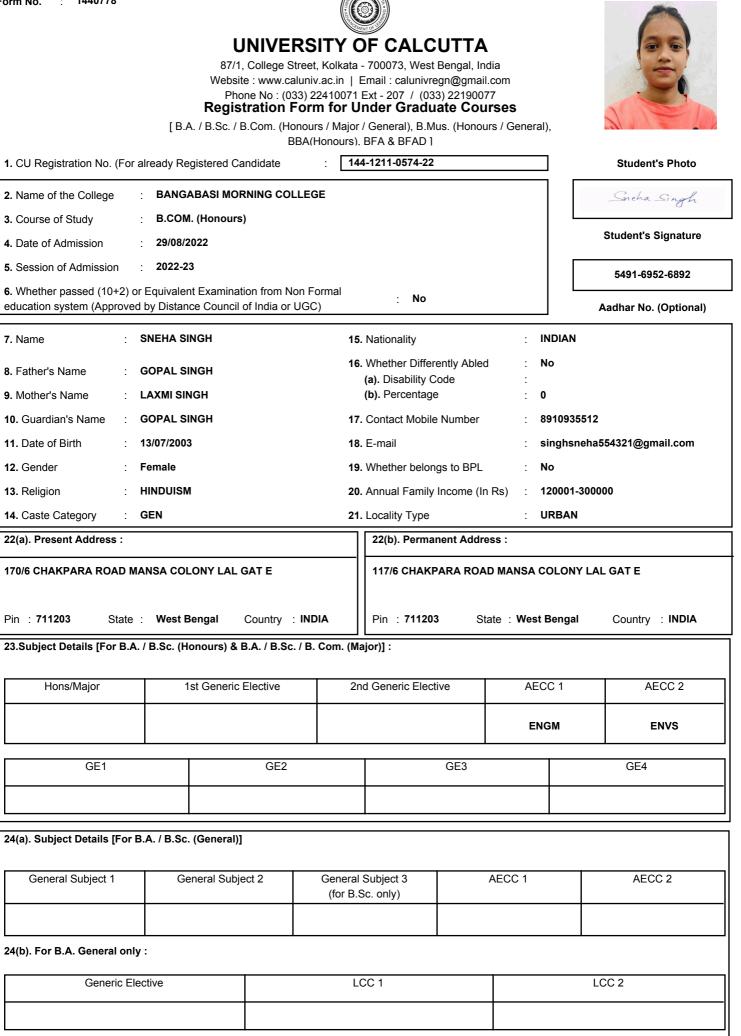

| Form | No.  | : | 1440778 |
|------|------|---|---------|
|      | 110. |   |         |

## **UNIVERSITY OF CALCUTTA**

87/1, College Street, Kolkata - 700073, West Bengal, India Website : www.caluniv.ac.in | Email : calunivregn@gmail.com Phone No : (033) 22410071 Ext - 207 / (033) 22190077

| 25. Migration Status :                                                                                      |                         |                          |                                     |                        |                       |
|-------------------------------------------------------------------------------------------------------------|-------------------------|--------------------------|-------------------------------------|------------------------|-----------------------|
| (a). Non-Migrating Student (Pa                                                                              | assed from WBCHSE /     | WBBME / CISCE / CBSE     | / NIOS / Rabindra Mukta             | ı Vidyalaya)           | V                     |
| (b). Migrating Student (Passed                                                                              | d from other Board / Un | iversity)                |                                     |                        |                       |
| 26. Last Qualifying Examinat                                                                                | ion :                   |                          |                                     |                        |                       |
| (a). Name of the Examination                                                                                | : CBSE                  |                          | (b). Board                          | : CBSE                 |                       |
| (c). Roll / Index Number                                                                                    | : 12671350              |                          | (d). Year of Pa                     | ssing : 2022           |                       |
| 27. Details of subjects and m<br>any Board / University :                                                   | arks obtained at the (1 | 0+2) level Examination / | Details of Previous quali           | fying examination unde | r                     |
| (a). Subject(s)<br>[Top Four Subjects<br>(Excluding the Compulsory<br>paper on Environmental<br>Education)] | BUSINESS<br>STUDIES     | ACCOUNTANCY              | HEALTH AND<br>PHYSICAL<br>EDUCATION | ECONOMICS              | Aggregate of top Four |
| Full Marks                                                                                                  | 100                     | 100                      | 100                                 | 100                    | 400                   |
| Marks Obtained                                                                                              | 78                      | 78                       | 74                                  | 69                     | 299                   |
| % of Marks                                                                                                  | 78.00                   | 78.00                    | 74.00                               | 69.00                  | 74.75                 |
| (b). Subject(s)<br>[Other than Top Four<br>Subjects]                                                        | HINDI                   | ENGLISH                  |                                     |                        |                       |
| Full Marks                                                                                                  | 100                     | 100                      |                                     |                        |                       |
| Marks Obtained                                                                                              | 65                      | 62                       |                                     |                        |                       |
| % of Marks                                                                                                  | 65.00                   | 62.00                    |                                     |                        |                       |

I do hereby declare that the statements made above are true and correct and the documents furnished along with the form are genuine to the best of my knowledge and belief. In case any of the documents is subsequently detected to be fake or false, my Registration with the University shall be treated as cancelled.

23/01/2023

Date

Sneha Singh

Full Signature of the Student

I do hereby certify that all the statements made above are verified and found to be true.

23/01/2023

Amitara Bully

Signature of the Principal / Officer-in-Charge / Teacher-in-Charge / Vice Principal with Seal