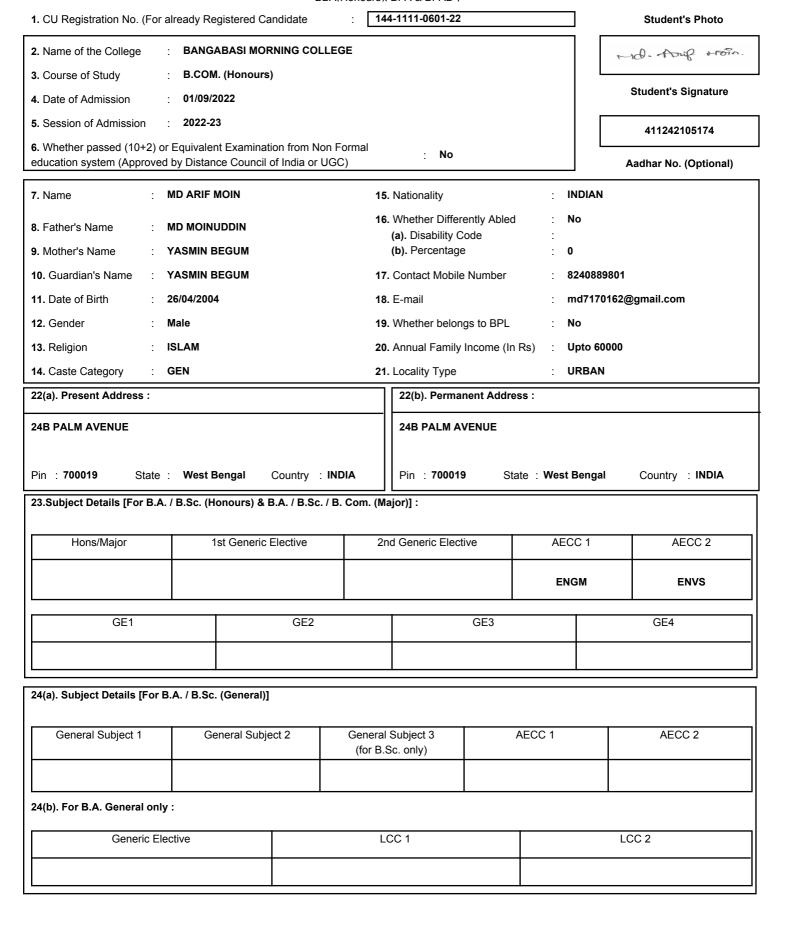

# **Registration Form for Under Graduate Courses**

[ B.A. / B.Sc. / B.Com. (Honours / Major / General), B.Mus. (Honours / General), BBA(Honours). BFA & BFAD 1

87/1, College Street, Kolkata - 700073, West Bengal, India Website: www.caluniv.ac.in | Email: calunivregn@gmail.com Phone No: (033) 22410071 Ext - 207 / (033) 22190077

| 25. Migration Status :                                                                               |                            |                            |                           |                             |                       |
|------------------------------------------------------------------------------------------------------|----------------------------|----------------------------|---------------------------|-----------------------------|-----------------------|
| (a). Non-Migrating Student (F                                                                        | Passed from WBCHSE / V     | VBBME / CISCE / CBSE       | / NIOS / Rabindra Mukta   | Vidyalaya)                  | Ø                     |
| (b). Migrating Student (Passe                                                                        | ed from other Board / Univ | versity)                   |                           |                             |                       |
| 26. Last Qualifying Examina                                                                          | tion:                      |                            |                           |                             |                       |
| (a). Name of the Examination                                                                         | : WBCHSE                   |                            | (b). Board                | : WBCHSE                    |                       |
| (c). Roll / Index Number                                                                             | : 4008111076               |                            | (d). Year of Pa           | ssing : <b>2022</b>         |                       |
| 27. Details of subjects and n<br>any Board / University :                                            | narks obtained at the (10  | l+2) level Examination /   | Details of Previous quali | fying examination under     |                       |
| (a). Subject(s) [Top Four Subjects (Excluding the Compulsory paper on Environmental Education)]      | BUSINESS<br>STUDIES        | OTHERS                     | ENGLISH (B)               | ACCOUNTANCY                 | Aggregate of top Four |
| Full Marks                                                                                           | 100                        | 100                        | 100                       | 100                         | 400                   |
| Marks Obtained                                                                                       | 80                         | 71                         | 70                        | 67                          | 288                   |
| % of Marks                                                                                           | 80.00                      | 71.00                      | 70.00                     | 67.00                       | 72.00                 |
| (b). Subject(s) [Other than Top Four Subjects]                                                       | HINDI                      | ECONOMICS                  |                           |                             |                       |
| Full Marks                                                                                           | 100                        | 100                        |                           |                             |                       |
| Marks Obtained                                                                                       | 57                         | 54                         |                           |                             |                       |
| % of Marks                                                                                           | 57.00                      | 54.00                      |                           |                             |                       |
| I do hereby declare that the sta<br>the best of my knowledge and<br>University shall be treated as c | belief. In case any of the |                            |                           | r false, my Registration wi | th the                |
| 23/01/2023                                                                                           |                            |                            |                           | No. Ami                     | f stoin.              |
| Date                                                                                                 |                            |                            |                           | Full Signature of           | the Student           |
| do hereby certify that all the s                                                                     | statements made above a    | re verified and found to b | pe true.                  |                             |                       |
| 23/01/2023                                                                                           |                            |                            | Amita                     | or buly                     |                       |
| Date                                                                                                 |                            | Signa                      |                           | ficer-in-Charge / Teache    | r-in-Charge /         |