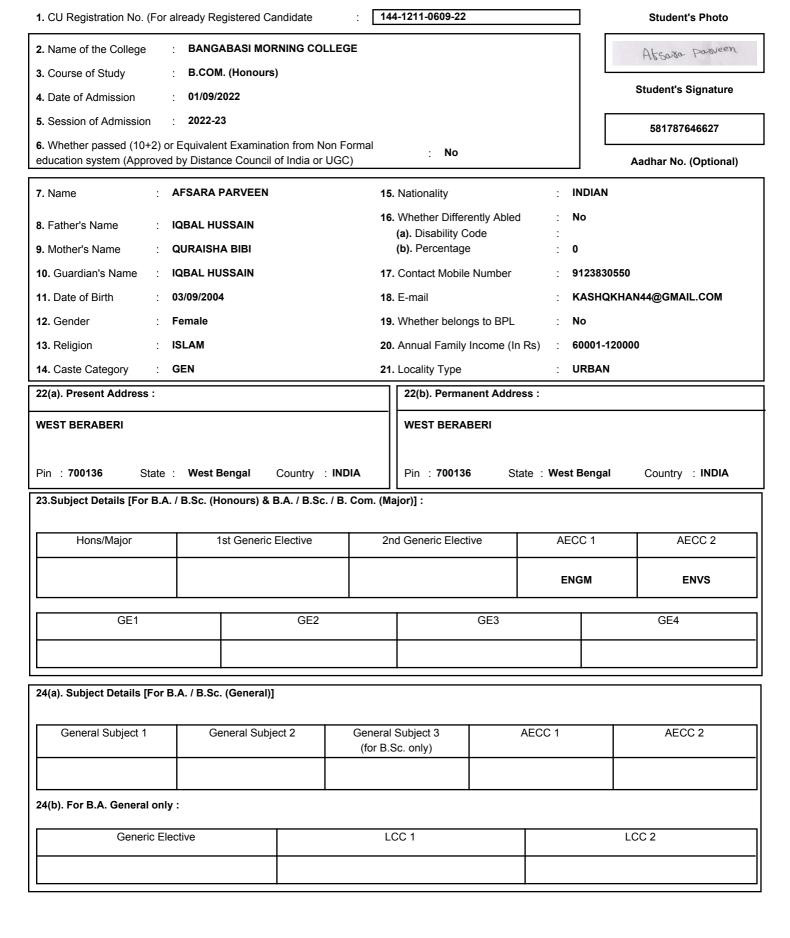

1. CU Registration No. (For already Registered Candidate

87/1, College Street, Kolkata - 700073, West Bengal, India Website: www.caluniv.ac.in | Email: calunivregn@gmail.com Phone No: (033) 22410071 Ext - 207 / (033) 22190077

#### Registration Form for Under Graduate Courses

[ B.A. / B.Sc. / B.Com. (Honours / Major / General), B.Mus. (Honours / General), BBA(Honours). BFA & BFAD 1

144-1111-0595-22

Student's Photo

: BANGABASI MORNING COLLEGE 2. Name of the College Subham Acheryo 3. Course of Study : B.COM. (Honours) Student's Signature : 31/08/2022 4. Date of Admission · 2022-23 **5.** Session of Admission 684478116047 6. Whether passed (10+2) or Equivalent Examination from Non Formal No education system (Approved by Distance Council of India or UGC) Aadhar No. (Optional) **SUBHAM ACHARYA** INDIAN 7. Name 15. Nationality 16. Whether Differently Abled No 8. Father's Name SANJAY ACHARYA (a). Disability Code 9. Mother's Name **SARATHI BALA ACHARYA** (b). Percentage 0 10. Guardian's Name **SANJAY ACHARYA** 17. Contact Mobile Number 7980213439 19/09/2004 11. Date of Birth 18. E-mail subhamacharya934@gmail.com 12. Gender Male 19. Whether belongs to BPL HINDUISM 13. Religion 20. Annual Family Income (In Rs) 60001-120000 14. Caste Category **GEN** 21. Locality Type SEMI\_URBAN 22(a). Present Address: 22(b). Permanent Address: 23/52 OLD NIMTA ROAD BELGHARIA KOLKATA -23/52 OLD NIMTA ROAD BELGHARIA KOLKATA -700056RABINDRA KANAN 700056RABINDRA KANAN Pin: 700056 Country: INDIA Pin: 700056 State: West Bengal State: West Bengal Country: INDIA 23. Subject Details [For B.A. / B.Sc. (Honours) & B.A. / B.Sc. / B. Com. (Major)]: AECC 1 AECC 2 Hons/Major 1st Generic Elective 2nd Generic Elective **BNGM ENVS** GE1 GE2 GE3 GE4 24(a). Subject Details [For B.A. / B.Sc. (General)] General Subject 3 AECC 1 AECC 2 General Subject 1 General Subject 2 (for B.Sc. only) 24(b). For B.A. General only: Generic Elective LCC 1 LCC 2

87/1, College Street, Kolkata - 700073, West Bengal, India Website: www.caluniv.ac.in | Email: calunivregn@gmail.com Phone No: (033) 22410071 Ext - 207 / (033) 22190077

| 25. Migration Status :                                                                         |                            |                             |                             |                           |                       |
|------------------------------------------------------------------------------------------------|----------------------------|-----------------------------|-----------------------------|---------------------------|-----------------------|
| (a). Non-Migrating Student (F                                                                  | Passed from WBCHSE / \     | WBBME / CISCE / CBSE        | / NIOS / Rabindra Mukta     | Vidyalaya)                |                       |
| (b). Migrating Student (Passe                                                                  | ed from other Board / Uni  | versity)                    |                             |                           |                       |
| 26. Last Qualifying Examina                                                                    | tion :                     |                             |                             |                           |                       |
| (a). Name of the Examination                                                                   | : WBCHSE                   |                             | (b). Board                  | : WBCHSE                  |                       |
| (c). Roll / Index Number                                                                       | : 4605111066               |                             | (d). Year of Pas            | ssina : <b>2022</b>       |                       |
| 27. Details of subjects and n                                                                  | narks obtained at the /10  | 0+2) lovel Examination /    |                             |                           |                       |
| any Board / University :                                                                       | marks obtained at the (10  | 7.2) level Examination /    | Details of Frevious qualif  | rying examination under   |                       |
| (a). Subject(s) [Top Four Subjects                                                             | COSTING AND                | MODERN                      | BUSINESS                    | ENGLISH (B)               |                       |
| (Excluding the Compulsory paper on Environmental Education)]                                   | TAXATION                   | COMPUTER<br>APPLICATION     | STUDIES                     |                           | Aggregate of top Four |
| Full Marks                                                                                     | 100                        | 100                         | 100                         | 100                       | 400                   |
| Marks Obtained                                                                                 | 82                         | 71                          | 70                          | 67                        | 290                   |
| % of Marks                                                                                     | 82.00                      | 71.00                       | 70.00                       | 67.00                     | 72.50                 |
| (b). Subject(s) [Other than Top Four Subjects]                                                 | BENGALI                    | ACCOUNTANCY                 |                             |                           |                       |
| Full Marks                                                                                     | 100                        | 100                         |                             |                           |                       |
| Marks Obtained                                                                                 | 65                         | 52                          |                             |                           |                       |
| % of Marks                                                                                     | 65.00                      | 52.00                       |                             |                           |                       |
| do hereby declare that the state the best of my knowledge and University shall be treated as c | belief. In case any of the |                             |                             | false, my Registration wi | th the                |
| 23/01/2023                                                                                     |                            |                             |                             | Subham Ar                 | ehanyo                |
| Date                                                                                           |                            |                             |                             | Full Signature of         | the Student           |
| do hereby certify that all the s                                                               | statements made above a    | are verified and found to b | pe true.                    |                           |                       |
|                                                                                                |                            |                             | Anitar                      | 2 1.11                    |                       |
| 23/01/2023                                                                                     |                            |                             | · IM HAV                    | in print                  |                       |
| Date                                                                                           |                            | Signa                       | ture of the Principal / Off | ficer-in-Charge / Teache  | r-in-Charge /         |