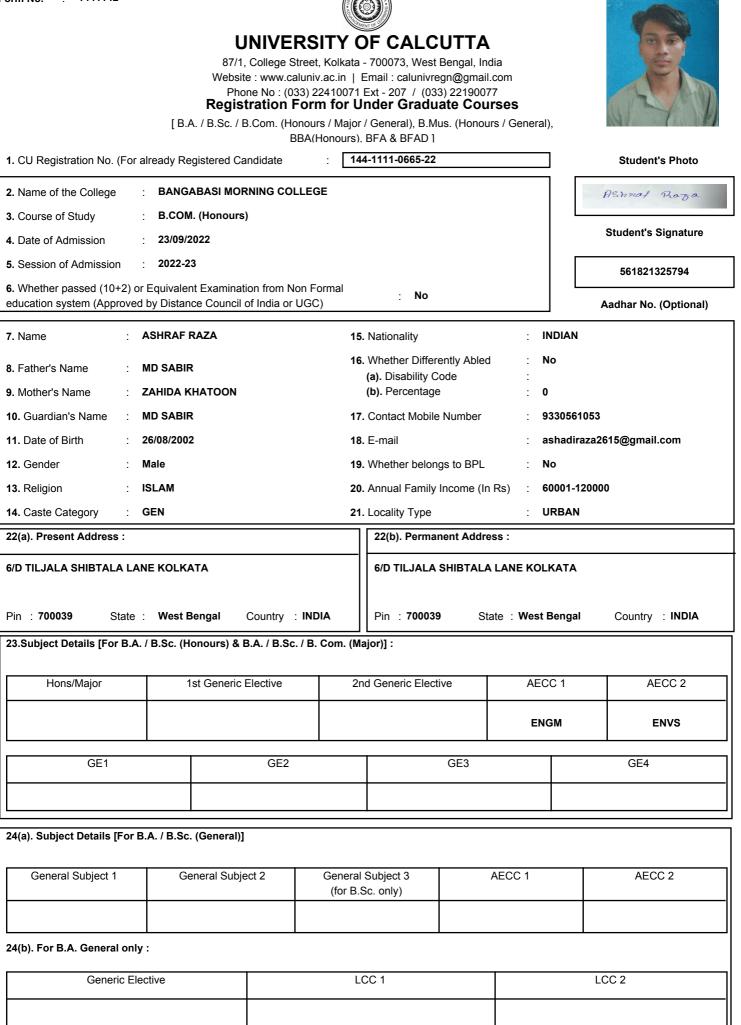

| Form No. : 1440977                                     | 87/1<br>Websit<br>Pho<br><b>Regis</b>            | College Street,<br>e : www.caluniv<br>ne No : (033) 22<br>tration Forn<br>3.Com. (Honours<br>BBA(H | Kolkata -<br>.ac.in   E<br>2410071  <br><b>n for U</b><br>s / Major J | - 700073, West<br>Email : calunivre<br>Ext - 207 / (033<br>nder Gradu | Bengal, Ind<br>gn@gmail.o<br>3) 22190077<br><b>ate Cour</b> | com<br>7<br>'Ses | ,           | 3                    |
|--------------------------------------------------------|--------------------------------------------------|----------------------------------------------------------------------------------------------------|-----------------------------------------------------------------------|-----------------------------------------------------------------------|-------------------------------------------------------------|------------------|-------------|----------------------|
| 1. CU Registration No. (For a                          | Iready Registered Ca                             |                                                                                                    |                                                                       | 4-1211-0643-22                                                        |                                                             |                  |             | Student's Photo      |
| 2. Name of the College :                               | BANGABASI MOF                                    |                                                                                                    | E                                                                     |                                                                       |                                                             |                  | VGAN        | COUNCILOEDIBHERILOT  |
| 3. Course of Study :                                   | B.COM. (Honours                                  | )                                                                                                  |                                                                       |                                                                       |                                                             |                  | VGAL        | CONCILOEHIGHERILO    |
| 4. Date of Admission :                                 | 15/09/2022                                       |                                                                                                    |                                                                       |                                                                       |                                                             |                  | :           | Student's Signature  |
| 5. Session of Admission :                              | 2022-23                                          |                                                                                                    |                                                                       |                                                                       |                                                             |                  |             | 700937657655         |
| 6. Whether passed (10+2) or education system (Approved | •                                                |                                                                                                    |                                                                       | : No                                                                  |                                                             |                  | A           | adhar No. (Optional) |
| 7. Name :                                              | MEGHA SHAW                                       |                                                                                                    | 15.                                                                   | Nationality                                                           |                                                             | : IN             | IDIAN       |                      |
| 8. Father's Name :                                     | MANOJ KR SHAW 16. Whether Differently Abled : No |                                                                                                    |                                                                       |                                                                       |                                                             | 0                |             |                      |
| 9. Mother's Name : S                                   | SABITA SHAW                                      |                                                                                                    |                                                                       | <ul><li>(a). Disability C</li><li>(b). Percentage</li></ul>           |                                                             | :<br>: 0         |             |                      |
| 10. Guardian's Name :                                  | MANOJ KR SHAW                                    |                                                                                                    | 17.                                                                   | Contact Mobile                                                        | Number                                                      | : 74             | 439743403   |                      |
| 11. Date of Birth : 1                                  | 12/07/2003                                       |                                                                                                    | 18.                                                                   | E-mail                                                                |                                                             | : m              | eghashaw9   | 13@gmail.com         |
| 12. Gender : F                                         | Female                                           |                                                                                                    | 19.                                                                   | Whether belong                                                        | gs to BPL                                                   | : N              | o           |                      |
| 13. Religion : H                                       | HINDUISM                                         |                                                                                                    | 20.                                                                   | Annual Family                                                         | Income (In                                                  | Rs) : 60         | 0001-120000 | )                    |
| 14. Caste Category : 0                                 | GEN                                              |                                                                                                    | 21.                                                                   | Locality Type                                                         |                                                             | : U              | RBAN        |                      |
| 22(a). Present Address :                               |                                                  |                                                                                                    |                                                                       | 22(b). Permar                                                         | nent Addres                                                 | 65 :             |             |                      |
| 16/2/H/9 SHIBTALA LANE                                 |                                                  |                                                                                                    |                                                                       | 16/2/H/9 SHIE                                                         | STALA LAN                                                   | E                |             |                      |
| Pin : 700015 State :                                   | West Bengal                                      | Country : IND                                                                                      | IA                                                                    | Pin : <b>700015</b>                                                   | 5 Sta                                                       | te : West E      | Bengal      | Country : INDIA      |
| 23.Subject Details [For B.A.                           | / B.Sc. (Honours) & I                            | B.A. / B.Sc. / B.                                                                                  | Com. (Ma                                                              | ajor)] :                                                              |                                                             |                  |             |                      |
| Hons/Major                                             | 1st Generic                                      | Elective                                                                                           | 2n                                                                    | d Generic Elect                                                       | ive                                                         | AEC              | C 1         | AECC 2               |
|                                                        |                                                  |                                                                                                    |                                                                       |                                                                       |                                                             | ENG              | θM          | ENVS                 |
| GE1                                                    |                                                  | GE2                                                                                                |                                                                       |                                                                       | GE3                                                         |                  |             | GE4                  |
| GET                                                    |                                                  |                                                                                                    |                                                                       |                                                                       |                                                             |                  |             |                      |
| GE1                                                    |                                                  |                                                                                                    |                                                                       |                                                                       |                                                             |                  |             |                      |
| 24(a). Subject Details [For B.                         | .A. / B.Sc. (General)]                           |                                                                                                    |                                                                       |                                                                       |                                                             |                  |             |                      |
|                                                        | .A. / B.Sc. (General)]<br>General Subje          |                                                                                                    |                                                                       | Subject 3<br>Sc. only)                                                |                                                             | AECC 1           |             | AECC 2               |
| 24(a). Subject Details [For B                          |                                                  |                                                                                                    |                                                                       | -                                                                     |                                                             | AECC 1           |             | AECC 2               |
| 24(a). Subject Details [For B                          | General Subje                                    |                                                                                                    |                                                                       | -                                                                     |                                                             | AECC 1           |             | AECC 2               |
| 24(a). Subject Details [For B<br>General Subject 1     | General Subje                                    |                                                                                                    | (for B.S                                                              | -                                                                     | ļ                                                           | AECC 1           |             | AECC 2               |