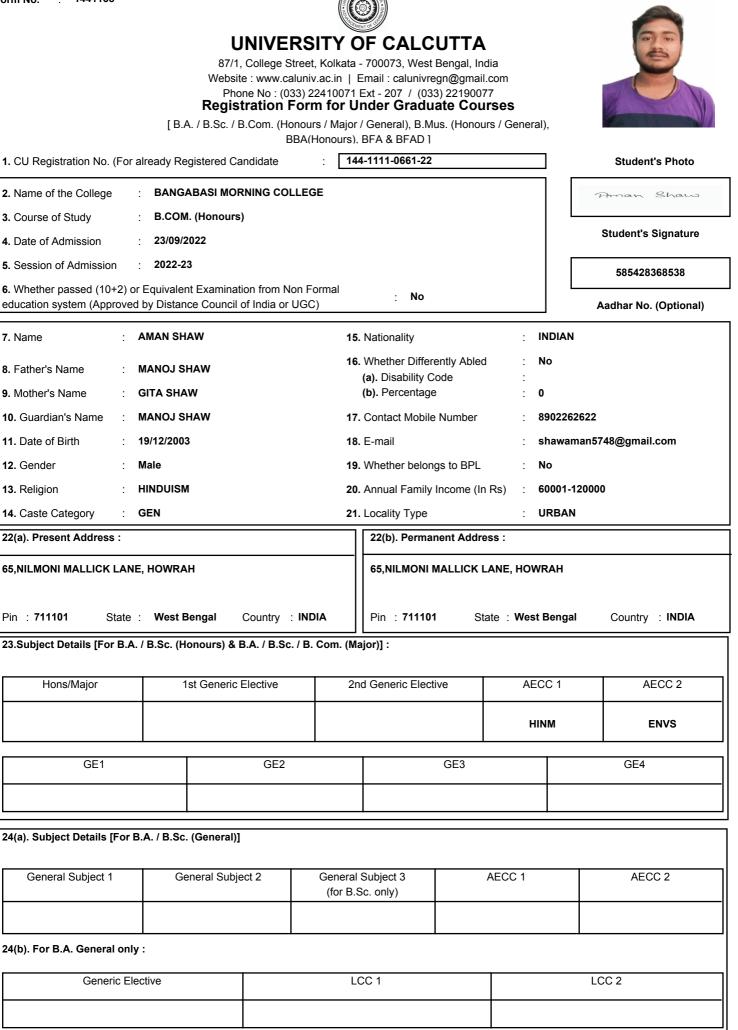

| Form No. : 1440977                                     | 87/1<br>Websit<br>Pho<br><b>Regis</b>            | College Street,<br>e : www.caluniv<br>ne No : (033) 22<br>tration Forn<br>3.Com. (Honours<br>BBA(H | Kolkata -<br>.ac.in   E<br>2410071  <br><b>n for U</b><br>s / Major J | - 700073, West<br>Email : calunivre<br>Ext - 207 / (033<br>nder Gradu | Bengal, Ind<br>gn@gmail.o<br>3) 22190077<br><b>ate Cour</b> | com<br>7<br>'Ses | ,           | 3                    |
|--------------------------------------------------------|--------------------------------------------------|----------------------------------------------------------------------------------------------------|-----------------------------------------------------------------------|-----------------------------------------------------------------------|-------------------------------------------------------------|------------------|-------------|----------------------|
| 1. CU Registration No. (For a                          | Iready Registered Ca                             |                                                                                                    |                                                                       | 4-1211-0643-22                                                        |                                                             |                  |             | Student's Photo      |
| 2. Name of the College :                               | BANGABASI MOF                                    |                                                                                                    | E                                                                     |                                                                       |                                                             |                  | VGAN        | COUNCILOEDIBHERILOT  |
| 3. Course of Study :                                   | B.COM. (Honours                                  | )                                                                                                  |                                                                       |                                                                       |                                                             |                  | VGAL        | CONCILOEHIGHERILO    |
| 4. Date of Admission :                                 | 15/09/2022                                       |                                                                                                    |                                                                       |                                                                       |                                                             |                  | :           | Student's Signature  |
| 5. Session of Admission :                              | 2022-23                                          |                                                                                                    |                                                                       |                                                                       |                                                             |                  |             | 700937657655         |
| 6. Whether passed (10+2) or education system (Approved | •                                                |                                                                                                    |                                                                       | : No                                                                  |                                                             |                  | A           | adhar No. (Optional) |
| 7. Name :                                              | MEGHA SHAW                                       |                                                                                                    | 15.                                                                   | Nationality                                                           |                                                             | : IN             | IDIAN       |                      |
| 8. Father's Name :                                     | MANOJ KR SHAW 16. Whether Differently Abled : No |                                                                                                    |                                                                       |                                                                       |                                                             | 0                |             |                      |
| 9. Mother's Name : S                                   | SABITA SHAW                                      |                                                                                                    |                                                                       | <ul><li>(a). Disability C</li><li>(b). Percentage</li></ul>           |                                                             | :<br>: 0         |             |                      |
| 10. Guardian's Name :                                  | MANOJ KR SHAW                                    |                                                                                                    | 17.                                                                   | Contact Mobile                                                        | Number                                                      | : 74             | 439743403   |                      |
| 11. Date of Birth : 1                                  | 12/07/2003                                       |                                                                                                    | 18.                                                                   | E-mail                                                                |                                                             | : m              | eghashaw9   | 13@gmail.com         |
| 12. Gender : F                                         | Female                                           |                                                                                                    | 19.                                                                   | Whether belong                                                        | gs to BPL                                                   | : N              | o           |                      |
| 13. Religion : H                                       | HINDUISM                                         |                                                                                                    | 20.                                                                   | Annual Family                                                         | Income (In                                                  | Rs) : 60         | 0001-120000 | )                    |
| 14. Caste Category : 0                                 | GEN                                              |                                                                                                    | 21.                                                                   | Locality Type                                                         |                                                             | : U              | RBAN        |                      |
| 22(a). Present Address :                               |                                                  |                                                                                                    |                                                                       | 22(b). Permar                                                         | nent Addres                                                 | 65 :             |             |                      |
| 16/2/H/9 SHIBTALA LANE                                 |                                                  |                                                                                                    |                                                                       | 16/2/H/9 SHIE                                                         | STALA LAN                                                   | E                |             |                      |
| Pin : 700015 State :                                   | West Bengal                                      | Country : IND                                                                                      | IA                                                                    | Pin : <b>700015</b>                                                   | 5 Sta                                                       | te : West E      | Bengal      | Country : INDIA      |
| 23.Subject Details [For B.A.                           | / B.Sc. (Honours) & I                            | B.A. / B.Sc. / B.                                                                                  | Com. (Ma                                                              | ajor)] :                                                              |                                                             |                  |             |                      |
| Hons/Major                                             | 1st Generic                                      | Elective                                                                                           | 2n                                                                    | d Generic Elect                                                       | ive                                                         | AEC              | C 1         | AECC 2               |
|                                                        |                                                  |                                                                                                    |                                                                       |                                                                       |                                                             | ENG              | θM          | ENVS                 |
| GE1                                                    |                                                  | GE2                                                                                                |                                                                       |                                                                       | GE3                                                         |                  |             | GE4                  |
| GET                                                    |                                                  |                                                                                                    |                                                                       |                                                                       |                                                             |                  |             |                      |
| GE1                                                    |                                                  |                                                                                                    |                                                                       |                                                                       |                                                             |                  |             |                      |
| 24(a). Subject Details [For B.                         | .A. / B.Sc. (General)]                           |                                                                                                    |                                                                       |                                                                       |                                                             |                  |             |                      |
|                                                        | .A. / B.Sc. (General)]<br>General Subje          |                                                                                                    |                                                                       | Subject 3<br>Sc. only)                                                |                                                             | AECC 1           |             | AECC 2               |
| 24(a). Subject Details [For B                          |                                                  |                                                                                                    |                                                                       | -                                                                     |                                                             | AECC 1           |             | AECC 2               |
| 24(a). Subject Details [For B                          | General Subje                                    |                                                                                                    |                                                                       | -                                                                     |                                                             | AECC 1           |             | AECC 2               |
| 24(a). Subject Details [For B<br>General Subject 1     | General Subje                                    |                                                                                                    | (for B.S                                                              | -                                                                     | ļ                                                           | AECC 1           |             | AECC 2               |