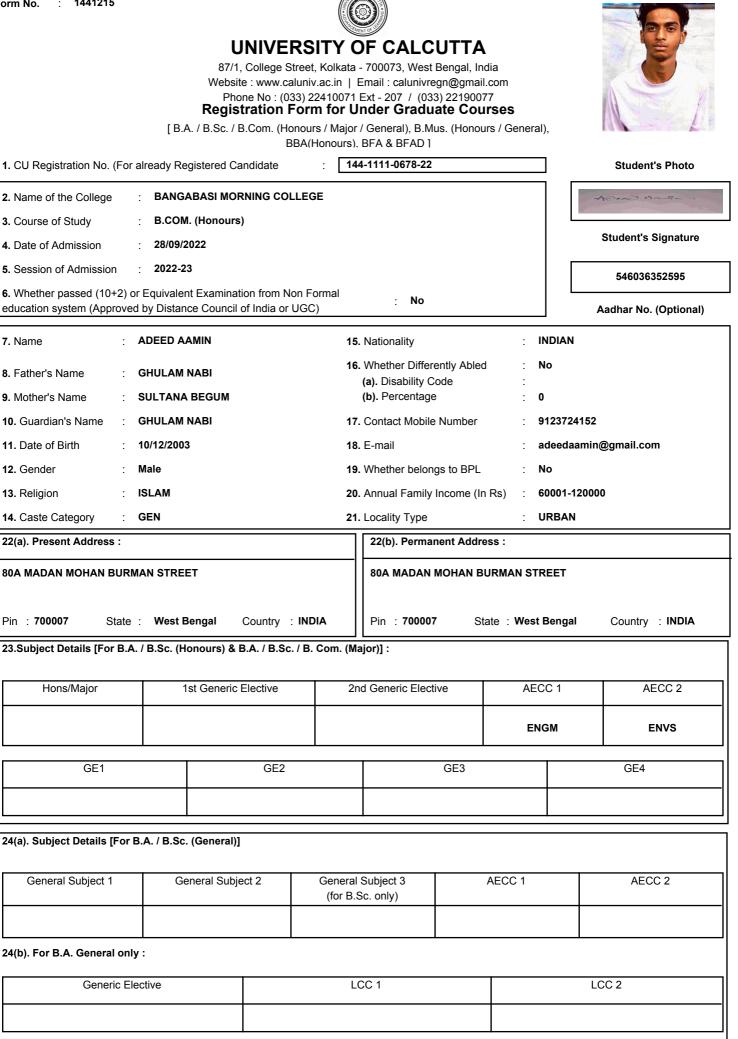

|                                                          | 87/1,<br>Websit<br>Pho | College Street<br>e : www.caluniv<br>ne No : (033) 2<br>tration For<br>8.Com. (Honou | t, Kolkata<br>v.ac.in   E<br>22410071<br><b>m for U</b><br>rs / Major | • F CALC<br>• 700073, West<br>Email : calunivre<br>Ext - 207 / (03<br>nder Gradu<br>/ General), B.M<br>BFA & BFAD 1 | Bengal, Ine<br>gn@gmail<br>3) 2219007<br>ate Cou | dia<br>.com<br>77<br>I <b>rSeS</b> |            |                      |
|----------------------------------------------------------|------------------------|--------------------------------------------------------------------------------------|-----------------------------------------------------------------------|---------------------------------------------------------------------------------------------------------------------|--------------------------------------------------|------------------------------------|------------|----------------------|
| 1. CU Registration No. (For al                           | ready Registered Ca    | ndidate                                                                              | : 144                                                                 | 1-1111-0668-22                                                                                                      |                                                  |                                    |            | Student's Photo      |
| 2. Name of the College :                                 | BANGABASI MOR          |                                                                                      | ЭE                                                                    |                                                                                                                     |                                                  |                                    |            | Allofer Sie Gran     |
| 3. Course of Study :                                     | B.COM. (Honours)       | )                                                                                    |                                                                       |                                                                                                                     |                                                  |                                    |            |                      |
| 4. Date of Admission :                                   | 23/09/2022             |                                                                                      |                                                                       |                                                                                                                     |                                                  |                                    |            | Student's Signature  |
| 5. Session of Admission :                                | 2022-23                |                                                                                      |                                                                       |                                                                                                                     |                                                  |                                    |            | 2168-9455-8975       |
| 6. Whether passed (10+2) or education system (Approved I | •                      |                                                                                      |                                                                       | : No                                                                                                                |                                                  |                                    |            | adhar No. (Optional) |
| 7. Name : A                                              | BDUL SALAM             |                                                                                      | 15.                                                                   | Nationality                                                                                                         |                                                  | : IN                               | DIAN       |                      |
| 8. Father's Name : N                                     | ID AVAS                |                                                                                      | 16.                                                                   | Whether Differ<br>(a). Disability C                                                                                 |                                                  | i : No<br>:                        | 0          |                      |
| 9. Mother's Name : A                                     | JMERI KHATOON          |                                                                                      |                                                                       | (b). Percentage                                                                                                     | 9                                                | : 0                                |            |                      |
| 10. Guardian's Name : N                                  | ID AVAS                |                                                                                      | 17.                                                                   | Contact Mobile                                                                                                      | Number                                           | : 84                               | 20399378   |                      |
| <b>11.</b> Date of Birth : <b>2</b>                      | 3/03/2000              |                                                                                      | 18.                                                                   | E-mail                                                                                                              |                                                  | : at                               | odulshalam | 700@gmail.com        |
| 12. Gender : N                                           | lale                   |                                                                                      | 19.                                                                   | Whether belon                                                                                                       | gs to BPL                                        | : N                                | D          |                      |
| 13. Religion : IS                                        | SLAM                   |                                                                                      | 20.                                                                   | Annual Family                                                                                                       | Income (In                                       | nRs) : U                           | pto 60000  |                      |
| 14. Caste Category : G                                   | GEN                    |                                                                                      | 21.                                                                   | Locality Type                                                                                                       |                                                  | : U                                | RBAN       |                      |
| 22(a). Present Address :                                 |                        |                                                                                      |                                                                       | 22(b). Perma                                                                                                        | nent Addre                                       | ess :                              |            |                      |
| 9A ESPLANADE EAST<br>Pin : 700069 State :                | West Bengal            | Country : INE                                                                        | DIA                                                                   | 9A ESPLANA<br>Pin : 700069                                                                                          | -                                                | ate :West E                        | Bengal     | Country : INDIA      |
| 23.Subject Details [For B.A. /                           | B.Sc. (Honours) & E    | B.A. / B.Sc. / B.                                                                    | Com. (Ma                                                              | ijor)] :                                                                                                            |                                                  |                                    |            |                      |
| Liene/Maier                                              | 1at Canadia            |                                                                                      | 0.0                                                                   |                                                                                                                     | iua                                              | 450                                | 2.4        | 4500.0               |
| Hons/Major                                               | 1st Generic I          |                                                                                      | 20                                                                    | d Generic Elect                                                                                                     | live                                             | AEC                                |            | AECC 2               |
|                                                          |                        |                                                                                      |                                                                       |                                                                                                                     |                                                  | ENG                                | iM         | ENVS                 |
| GE1                                                      |                        | GE2                                                                                  |                                                                       |                                                                                                                     | GE3                                              |                                    |            | GE4                  |
|                                                          |                        |                                                                                      |                                                                       |                                                                                                                     |                                                  |                                    |            |                      |
|                                                          |                        |                                                                                      |                                                                       |                                                                                                                     |                                                  |                                    |            |                      |
| 24(a). Subject Details [For B.                           | A. / B.Sc. (General)]  |                                                                                      |                                                                       |                                                                                                                     |                                                  |                                    |            |                      |
| General Subject 1                                        | General Subje          | ect 2                                                                                |                                                                       | Subject 3<br>Sc. only)                                                                                              |                                                  | AECC 1                             |            | AECC 2               |
|                                                          |                        |                                                                                      |                                                                       |                                                                                                                     |                                                  |                                    |            |                      |
| 24(b). For B.A. General only                             |                        | ľ                                                                                    |                                                                       |                                                                                                                     |                                                  |                                    |            |                      |
| Generic Elec                                             | tive                   |                                                                                      | LC                                                                    | CC 1                                                                                                                |                                                  |                                    | LC         | C 2                  |
|                                                          |                        |                                                                                      |                                                                       |                                                                                                                     |                                                  | +                                  |            |                      |
|                                                          |                        |                                                                                      |                                                                       |                                                                                                                     |                                                  | 1                                  |            |                      |