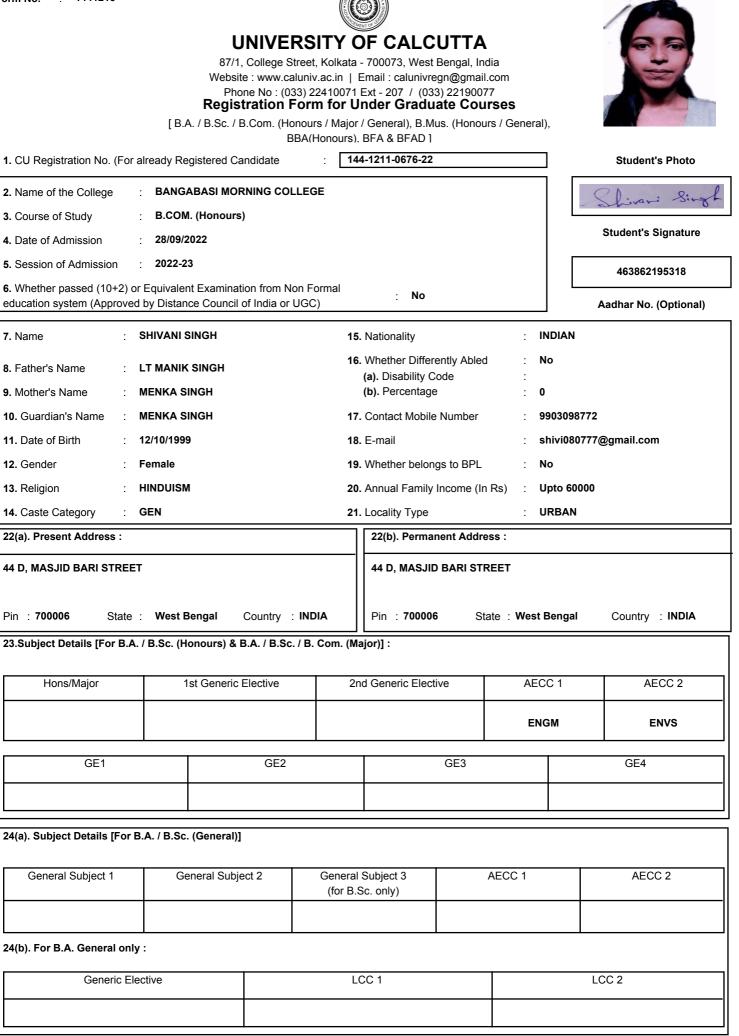

|                                                          | 87/1,<br>Websit<br>Pho | College Street<br>e : www.caluniv<br>ne No : (033) 2<br>tration For<br>8.Com. (Honou | t, Kolkata<br>v.ac.in   E<br>22410071<br><b>m for U</b><br>rs / Major | • F CALC<br>• 700073, West<br>Email : calunivre<br>Ext - 207 / (03<br>nder Gradu<br>/ General), B.M<br>BFA & BFAD 1 | Bengal, Ine<br>gn@gmail<br>3) 2219007<br>ate Cou | dia<br>.com<br>77<br>I <b>rSeS</b> |            |                      |
|----------------------------------------------------------|------------------------|--------------------------------------------------------------------------------------|-----------------------------------------------------------------------|---------------------------------------------------------------------------------------------------------------------|--------------------------------------------------|------------------------------------|------------|----------------------|
| 1. CU Registration No. (For al                           | ready Registered Ca    | ndidate                                                                              | : 144                                                                 | 1-1111-0668-22                                                                                                      |                                                  |                                    |            | Student's Photo      |
| 2. Name of the College :                                 | BANGABASI MOR          |                                                                                      | ЭE                                                                    |                                                                                                                     |                                                  |                                    |            | Allofer Sie Gran     |
| 3. Course of Study :                                     | B.COM. (Honours)       | )                                                                                    |                                                                       |                                                                                                                     |                                                  |                                    |            |                      |
| 4. Date of Admission :                                   | 23/09/2022             |                                                                                      |                                                                       |                                                                                                                     |                                                  |                                    |            | Student's Signature  |
| 5. Session of Admission :                                | 2022-23                |                                                                                      |                                                                       |                                                                                                                     |                                                  |                                    |            | 2168-9455-8975       |
| 6. Whether passed (10+2) or education system (Approved I | •                      |                                                                                      |                                                                       | : No                                                                                                                |                                                  |                                    |            | adhar No. (Optional) |
| 7. Name : A                                              | BDUL SALAM             |                                                                                      | 15.                                                                   | Nationality                                                                                                         |                                                  | : IN                               | DIAN       |                      |
| 8. Father's Name : N                                     | ID AVAS                |                                                                                      | 16.                                                                   | Whether Differ<br>(a). Disability C                                                                                 |                                                  | i : No<br>:                        | 0          |                      |
| 9. Mother's Name : A                                     | JMERI KHATOON          |                                                                                      |                                                                       | (b). Percentage                                                                                                     | 9                                                | : 0                                |            |                      |
| 10. Guardian's Name : N                                  | ID AVAS                |                                                                                      | 17.                                                                   | Contact Mobile                                                                                                      | Number                                           | : 84                               | 20399378   |                      |
| <b>11.</b> Date of Birth : <b>2</b>                      | 3/03/2000              |                                                                                      | 18.                                                                   | E-mail                                                                                                              |                                                  | : at                               | odulshalam | 700@gmail.com        |
| 12. Gender : N                                           | lale                   |                                                                                      | 19.                                                                   | Whether belon                                                                                                       | gs to BPL                                        | : N                                | D          |                      |
| 13. Religion : IS                                        | SLAM                   |                                                                                      | 20.                                                                   | Annual Family                                                                                                       | Income (In                                       | nRs) : U                           | pto 60000  |                      |
| 14. Caste Category : G                                   | GEN                    |                                                                                      | 21.                                                                   | Locality Type                                                                                                       |                                                  | : U                                | RBAN       |                      |
| 22(a). Present Address :                                 |                        |                                                                                      |                                                                       | 22(b). Perma                                                                                                        | nent Addre                                       | ess :                              |            |                      |
| 9A ESPLANADE EAST<br>Pin : 700069 State :                | West Bengal            | Country : INE                                                                        | DIA                                                                   | 9A ESPLANA<br>Pin : 700069                                                                                          | -                                                | ate :West E                        | Bengal     | Country : INDIA      |
| 23.Subject Details [For B.A. /                           | B.Sc. (Honours) & E    | B.A. / B.Sc. / B.                                                                    | Com. (Ma                                                              | ijor)] :                                                                                                            |                                                  |                                    |            |                      |
| Liene/Maier                                              | 1at Canadia            |                                                                                      | 0.0                                                                   |                                                                                                                     | iua                                              | 450                                | 2.4        | 4500.0               |
| Hons/Major                                               | 1st Generic I          |                                                                                      | 20                                                                    | d Generic Elect                                                                                                     | live                                             | AEC                                |            | AECC 2               |
|                                                          |                        |                                                                                      |                                                                       |                                                                                                                     |                                                  | ENG                                | iM         | ENVS                 |
| GE1                                                      |                        | GE2                                                                                  |                                                                       |                                                                                                                     | GE3                                              |                                    |            | GE4                  |
|                                                          |                        |                                                                                      |                                                                       |                                                                                                                     |                                                  |                                    |            |                      |
|                                                          |                        |                                                                                      |                                                                       |                                                                                                                     |                                                  |                                    |            |                      |
| 24(a). Subject Details [For B.                           | A. / B.Sc. (General)]  |                                                                                      |                                                                       |                                                                                                                     |                                                  |                                    |            |                      |
| General Subject 1                                        | General Subje          | ect 2                                                                                |                                                                       | Subject 3<br>Sc. only)                                                                                              |                                                  | AECC 1                             |            | AECC 2               |
|                                                          |                        |                                                                                      |                                                                       |                                                                                                                     |                                                  |                                    |            |                      |
| 24(b). For B.A. General only                             |                        | ľ                                                                                    |                                                                       |                                                                                                                     |                                                  |                                    |            |                      |
| Generic Elec                                             | tive                   |                                                                                      | LC                                                                    | CC 1                                                                                                                |                                                  |                                    | LC         | C 2                  |
|                                                          |                        |                                                                                      |                                                                       |                                                                                                                     |                                                  | +                                  |            |                      |
|                                                          |                        |                                                                                      |                                                                       |                                                                                                                     |                                                  | 1                                  |            |                      |