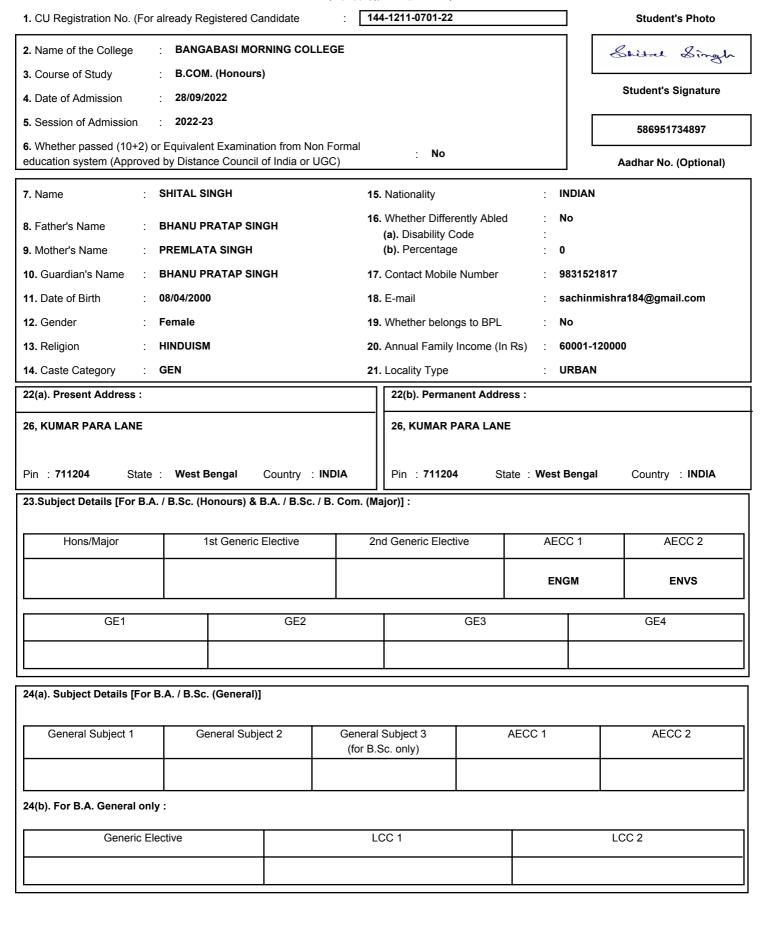

| 25. Migration Status :                                                                               |                            |                             |                                          |                                            |                       |
|------------------------------------------------------------------------------------------------------|----------------------------|-----------------------------|------------------------------------------|--------------------------------------------|-----------------------|
| (a). Non-Migrating Student (P                                                                        | assed from WBCHSE / V      | VBBME / CISCE / CBSE /      | NIOS / Rabindra Mukta                    | Vidyalaya)                                 | ☑                     |
| (b). Migrating Student (Passe                                                                        | d from other Board / Univ  | versity)                    |                                          |                                            |                       |
| 26. Last Qualifying Examinat                                                                         | tion :                     |                             |                                          |                                            |                       |
|                                                                                                      |                            |                             |                                          |                                            |                       |
| (a). Name of the Examination                                                                         | : WBCHSE                   |                             | (b). Board                               | : WBCHSE                                   |                       |
| (c). Roll / Index Number                                                                             | : 4219211386               |                             | (d). Year of Pas                         | sing : <b>2022</b>                         |                       |
| 27. Details of subjects and many Board / University :                                                | narks obtained at the (10  | +2) level Examination / De  | etails of Previous qualif                | ying examination under                     |                       |
| (a). Subject(s) [Top Four Subjects (Excluding the Compulsory paper on Environmental Education)]      | ACCOUNTANCY                | COSTING AND<br>TAXATION     | HINDI                                    | ENGLISH                                    | Aggregate of top Four |
| Full Marks                                                                                           | 100                        | 100                         | 100                                      | 100                                        | 400                   |
| Marks Obtained                                                                                       | 93                         | 87                          | 83                                       | 78                                         | 341                   |
| % of Marks                                                                                           | 93.00                      | 87.00                       | 83.00                                    | 78.00                                      | 85.25                 |
| (b). Subject(s) [Other than Top Four Subjects]                                                       | BUSINESS<br>STUDIES        | MODERN<br>COMPUTER          |                                          |                                            |                       |
| Full Marks                                                                                           | 100                        | 100                         |                                          |                                            |                       |
| Marks Obtained                                                                                       | 78                         | 67                          |                                          |                                            |                       |
| % of Marks                                                                                           | 78.00                      | 67.00                       |                                          |                                            |                       |
| I do hereby declare that the sta<br>the best of my knowledge and<br>University shall be treated as c | belief. In case any of the |                             |                                          | -                                          |                       |
| 23/01/2023                                                                                           |                            |                             |                                          | Shital                                     | Singh                 |
| Date                                                                                                 |                            |                             |                                          | Full Signature of                          | the Student           |
| I do hereby certify that all the s                                                                   | tatements made above a     | re verified and found to be | true.                                    |                                            |                       |
|                                                                                                      |                            |                             | A 11                                     |                                            |                       |
| 23/01/2023                                                                                           |                            |                             | Anitar                                   | s bull                                     |                       |
| Date                                                                                                 |                            | Signatu                     | ure of the Principal / Offi<br>Vice Prin | icer-in-Charge / Teache<br>cipal with Seal | r-in-Charge /         |