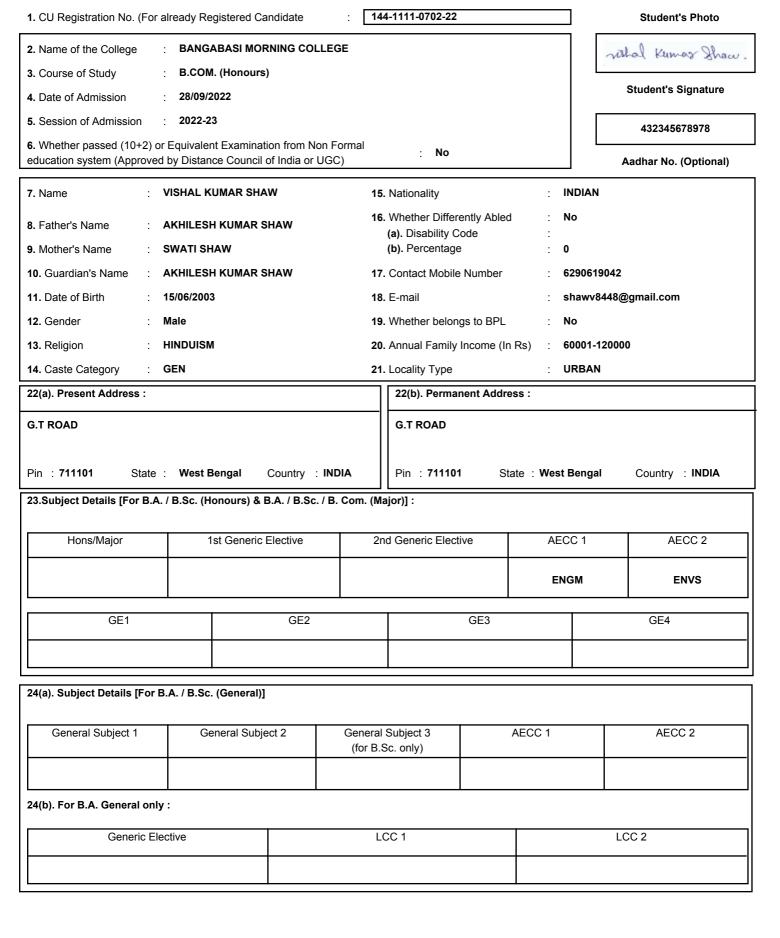

| 25. Migration Status :                                                                                 |                              |                         |                              |                           |                       |
|--------------------------------------------------------------------------------------------------------|------------------------------|-------------------------|------------------------------|---------------------------|-----------------------|
| (a). Non-Migrating Student (P                                                                          | assed from WBCHSE / W        | BBME / CISCE / CBSE     | E / NIOS / Rabindra Mukta    | Vidyalaya)                | <b>V</b>              |
| (b). Migrating Student (Passe                                                                          | ed from other Board / Unive  | ersity)                 |                              |                           |                       |
| 26. Last Qualifying Examinat                                                                           | tion :                       |                         |                              |                           |                       |
| (a). Name of the Examination                                                                           | : WBCHSE                     |                         | (b). Board                   | : WBCHSE                  |                       |
| (c). Roll / Index Number                                                                               | : 4210111629                 |                         | (d). Year of Pas             | ssing : <b>2022</b>       |                       |
| 27. Details of subjects and many Board / University :                                                  | narks obtained at the (10+   | -2) level Examination / | Details of Previous qualif   | ying examination under    |                       |
| (a). Subject(s) [Top Four Subjects (Excluding the Compulsory paper on Environmental Education)]        | COSTING AND<br>TAXATION      | HINDI                   | ACCOUNTANCY                  | BUSINESS<br>STUDIES       | Aggregate of top Four |
| Full Marks                                                                                             | 100                          | 100                     | 100                          | 100                       | 400                   |
| Marks Obtained                                                                                         | 65                           | 64                      | 57                           | 55                        | 241                   |
| % of Marks                                                                                             | 65.00                        | 64.00                   | 57.00                        | 55.00                     | 60.25                 |
| (b). Subject(s) [Other than Top Four Subjects]                                                         | ENGLISH (B)                  | ECONOMICS               |                              |                           |                       |
| Full Marks                                                                                             | 100                          | 100                     |                              |                           |                       |
| Marks Obtained                                                                                         | 55                           | 43                      |                              |                           |                       |
| % of Marks                                                                                             | 55.00                        | 43.00                   |                              |                           |                       |
| I do hereby declare that the sta<br>the best of my knowledge and I<br>University shall be treated as c | belief. In case any of the o |                         |                              | false, my Registration wi | th the                |
| 23/01/2023                                                                                             |                              |                         |                              | rishal Kum                | as Shaw.              |
| Date                                                                                                   |                              |                         |                              | Full Signature of         | the Student           |
| I do hereby certify that all the s                                                                     | tatements made above ar      | e verified and found to | be true.                     |                           |                       |
| 23/01/2023                                                                                             |                              |                         | Anitar                       | a Bully                   |                       |
| Date                                                                                                   |                              | Sign                    | ature of the Principal / Off | icer-in-Charge / Teache   | r-in-Charge /         |