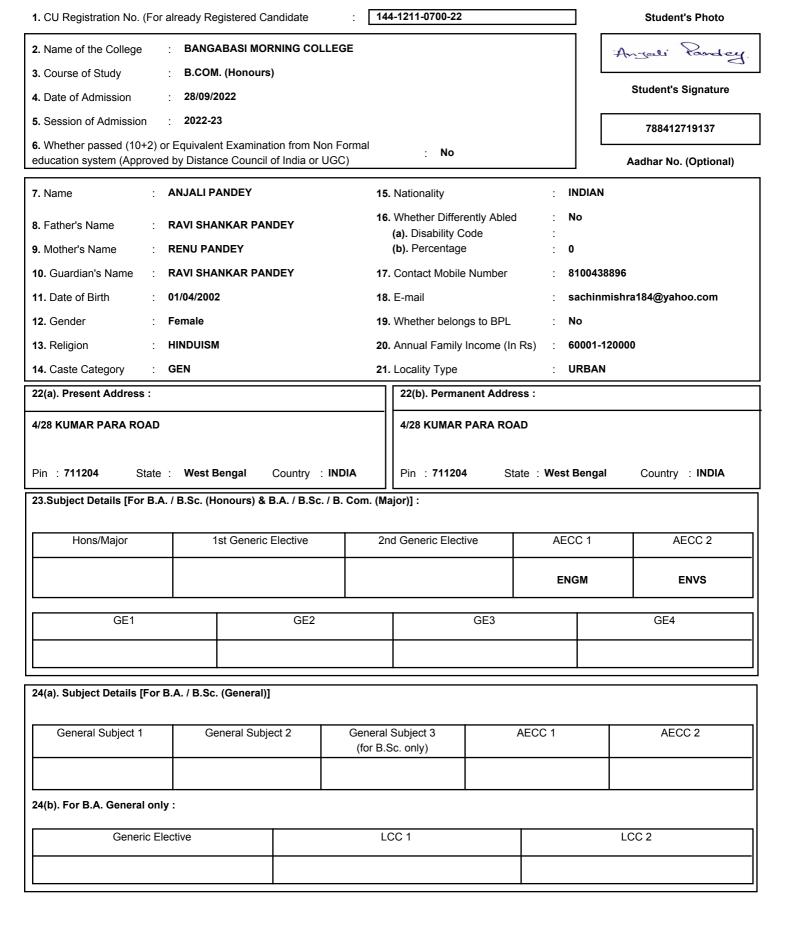

| 25. Migration Status :                                                                                  |                                                               |                            |                             |                         |                       |  |
|---------------------------------------------------------------------------------------------------------|---------------------------------------------------------------|----------------------------|-----------------------------|-------------------------|-----------------------|--|
| (a). Non-Migrating Student (P                                                                           | assed from WBCHSE / W                                         | /BBME / CISCE / CBSE       | / NIOS / Rabindra Mukta     | Vidyalaya)              | <b>V</b>              |  |
| (b). Migrating Student (Passe                                                                           | (b). Migrating Student (Passed from other Board / University) |                            |                             |                         |                       |  |
| 26. Last Qualifying Examinat                                                                            | ion :                                                         |                            |                             |                         |                       |  |
| (a). Name of the Examination                                                                            | : WBCHSE                                                      |                            | (b). Board                  | : WBCHSE                |                       |  |
| (c). Roll / Index Number                                                                                | : 4107211306                                                  |                            | (d). Year of Pas            | ssing : <b>2022</b>     |                       |  |
| 27. Details of subjects and many Board / University:                                                    | narks obtained at the (10-                                    | +2) level Examination /    | Details of Previous qualif  | iying examination under |                       |  |
| (a). Subject(s) [Top Four Subjects (Excluding the Compulsory paper on Environmental Education)]         | ECONOMICS                                                     | BUSINESS<br>STUDIES        | ENVIRONMENTAL<br>STUDIES    | ACCOUNTANCY             | Aggregate of top Four |  |
| Full Marks                                                                                              | 100                                                           | 100                        | 100                         | 100                     | 400                   |  |
| Marks Obtained                                                                                          | 67                                                            | 65                         | 62                          | 61                      | 255                   |  |
| % of Marks                                                                                              | 67.00                                                         | 65.00                      | 62.00                       | 61.00                   | 63.75                 |  |
| (b). Subject(s) [Other than Top Four Subjects]                                                          | ENGLISH                                                       | HINDI                      |                             |                         |                       |  |
| Full Marks                                                                                              | 100                                                           | 100                        |                             |                         |                       |  |
| Marks Obtained                                                                                          | 53                                                            | 44                         |                             |                         |                       |  |
| % of Marks                                                                                              | 53.00                                                         | 44.00                      |                             |                         |                       |  |
| I do hereby declare that the sta<br>the best of my knowledge and b<br>University shall be treated as ca | pelief. In case any of the o                                  |                            |                             |                         | th the                |  |
| 23/01/2023                                                                                              |                                                               |                            |                             | An Jeel                 | landey.               |  |
| Date                                                                                                    |                                                               |                            |                             | Full Signature of       | the Student           |  |
| I do hereby certify that all the st                                                                     | tatements made above ar                                       | re verified and found to b | pe true.                    |                         |                       |  |
| 23/01/2023                                                                                              |                                                               |                            | Anitar                      | a buly                  |                       |  |
| Date                                                                                                    |                                                               | Signa                      | ture of the Principal / Off | icer-in-Charge / Teache | r-in-Charge /         |  |