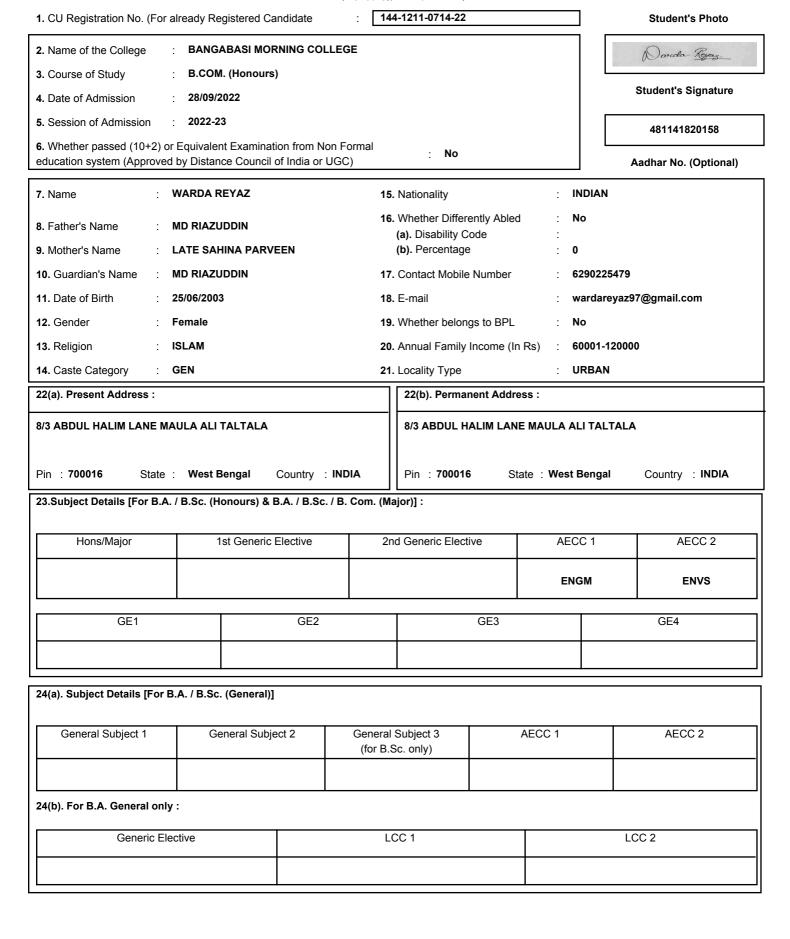

## **Registration Form for Under Graduate Courses**

[ B.A. / B.Sc. / B.Com. (Honours / Major / General), B.Mus. (Honours / General), BBA(Honours). BFA & BFAD 1

144-1111-0693-22

Student's Photo

: BANGABASI MORNING COLLEGE 2. Name of the College Aman Thakwz 3. Course of Study : B.COM. (Honours) Student's Signature 4. Date of Admission : 28/09/2022 2022-23 **5.** Session of Admission 492751499063 6. Whether passed (10+2) or Equivalent Examination from Non Formal No education system (Approved by Distance Council of India or UGC) Aadhar No. (Optional) INDIAN 7. Name **AMAN THAKUR** 15. Nationality 16. Whether Differently Abled No 8. Father's Name UMESH THAKUR (a). Disability Code 9. Mother's Name **MEENA THAKUR** (b). Percentage 0 10. Guardian's Name **UMESH THAKUR** 17. Contact Mobile Number 9073461360 18/09/2004 11. Date of Birth 18. E-mail amant8658@gmail.com 12. Gender Male 19. Whether belongs to BPL HINDUISM 60001-120000 13. Religion 20. Annual Family Income (In Rs) 14. Caste Category **GEN** 21. Locality Type URBAN 22(a). Present Address: 22(b). Permanent Address: 1/B SASTITALA ROAD, NARKELDANGA 1/B SASTITALA ROAD, NARKELDANGA Country: INDIA Pin : 700011 State: West Bengal Pin: 700011 State: West Bengal Country: INDIA 23. Subject Details [For B.A. / B.Sc. (Honours) & B.A. / B.Sc. / B. Com. (Major)]: AECC 2 Hons/Major 1st Generic Elective 2nd Generic Elective AECC 1 **ENGM ENVS** GE1 GE2 GE3 GE4 24(a). Subject Details [For B.A. / B.Sc. (General)] General Subject 3 AECC 1 AECC 2 General Subject 1 General Subject 2 (for B.Sc. only) 24(b). For B.A. General only: Generic Elective LCC 1 LCC 2