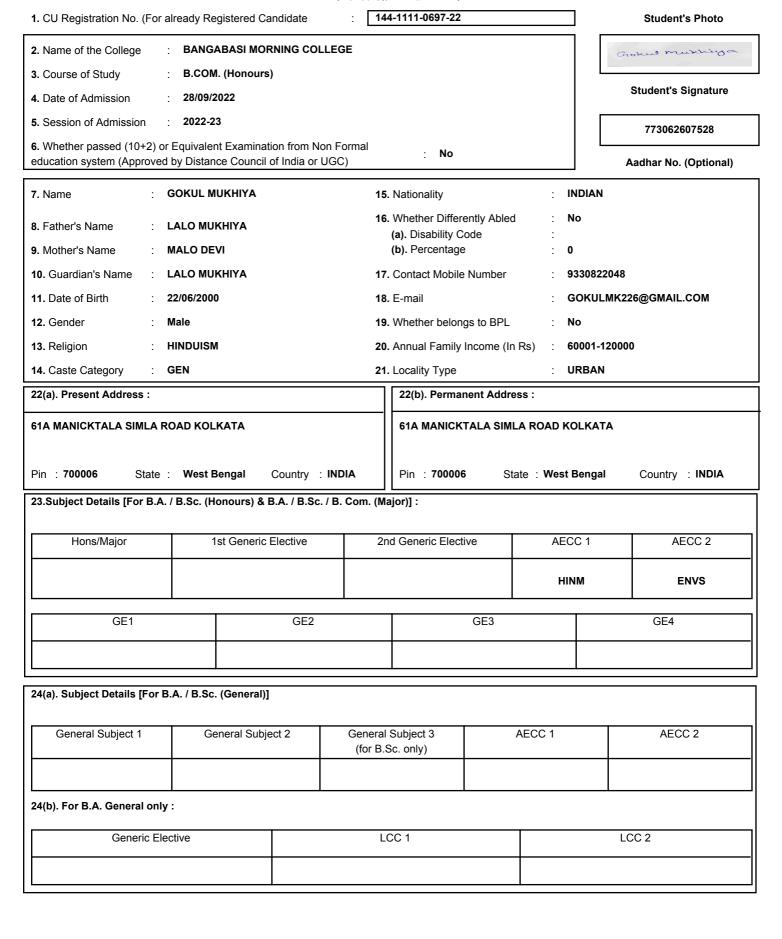

| 25. Migration Status :                                                                              |                            |                             |                             |                          |               |
|-----------------------------------------------------------------------------------------------------|----------------------------|-----------------------------|-----------------------------|--------------------------|---------------|
| (a). Non-Migrating Student (P                                                                       | Passed from WRCHSE / )     | WRRME / CISCE / CRSE        | / NIOS / Rahindra Mukta     | Vidvalava)               | <b></b> ✓     |
| (b). Migrating Student (Passe                                                                       |                            |                             | 7 NIOS / Nabilidia Mukta    | vidyalaya)               |               |
| ., .                                                                                                |                            | versity)                    |                             |                          |               |
| 26. Last Qualifying Examinat                                                                        | tion :                     |                             |                             |                          |               |
| (a). Name of the Examination                                                                        | : WBCHSE                   |                             | (b). Board                  | : WBCHSE                 |               |
| (c). Roll / Index Number                                                                            | : 4104111362               |                             | (d). Year of Pas            | ssing : <b>2022</b>      |               |
| 27. Details of subjects and many Board / University :                                               | narks obtained at the (10  | 0+2) level Examination /    | Details of Previous qualif  | fying examination under  |               |
| (a). Subject(s)                                                                                     | ENGLISH                    | HINDI                       | ACCOUNTANCY                 | BUSINESS                 |               |
| [Top Four Subjects (Excluding the Compulsory                                                        | 21102.011                  | 1                           | 7.00001117.1101             | STUDIES                  | Aggregate of  |
| paper on Environmental Education)]                                                                  |                            |                             |                             |                          | top Four      |
| Full Marks                                                                                          | 100                        | 100                         | 100                         | 100                      | 400           |
| Marks Obtained                                                                                      | 77                         | 64                          | 63                          | 54                       | 258           |
| % of Marks                                                                                          | 77.00                      | 64.00                       | 63.00                       | 54.00                    | 64.50         |
| (b). Subject(s) [Other than Top Four Subjects]                                                      | ECONOMICS                  | ENVIRONMENTAL<br>STUDIES    |                             |                          |               |
| Full Marks                                                                                          | 100                        | 100                         |                             |                          |               |
| Marks Obtained                                                                                      | 46                         | 46                          |                             |                          |               |
| % of Marks                                                                                          | 46.00                      | 46.00                       |                             |                          |               |
| do hereby declare that the sta<br>he best of my knowledge and l<br>Jniversity shall be treated as c | belief. In case any of the |                             |                             | false, my Registration w | th the        |
| 23/01/2023                                                                                          |                            |                             |                             | Grokel Me                | ikhiga        |
| Date                                                                                                |                            |                             |                             | Full Signature of        | the Student   |
| do hereby certify that all the s                                                                    | tatements made above a     | are verified and found to b | pe true.                    |                          |               |
| 23/01/2023                                                                                          |                            |                             | Anitar                      | n buly                   |               |
| Date                                                                                                |                            | Signa                       | ture of the Principal / Off | icer-in-Charge / Teache  | r-in-Charge / |