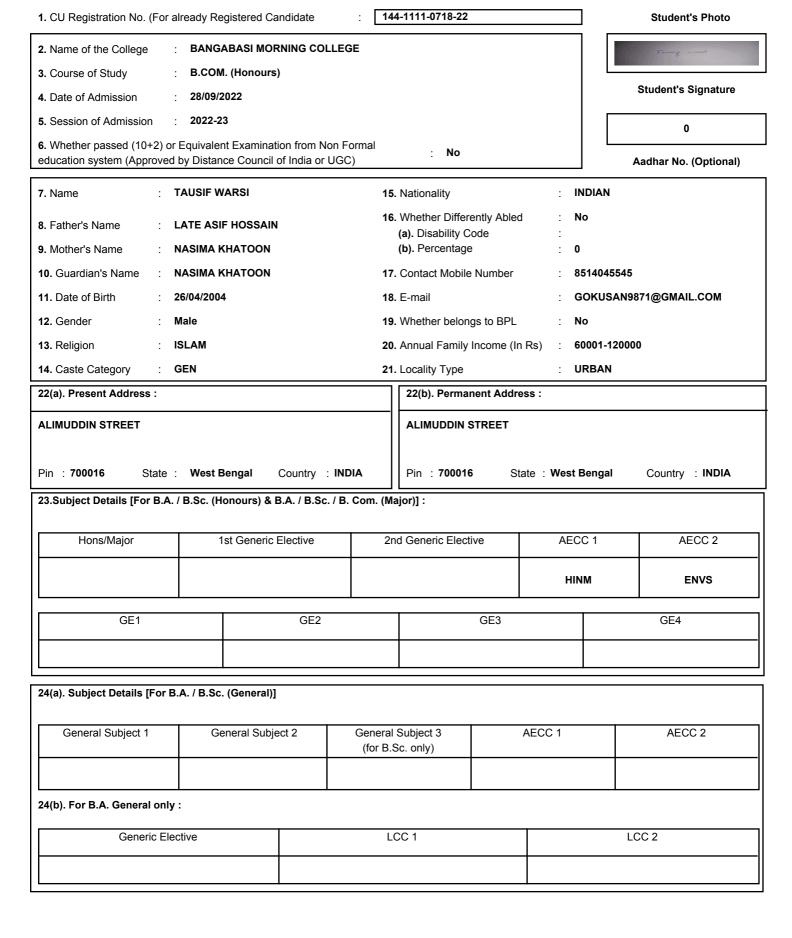

## **Registration Form for Under Graduate Courses**

[ B.A. / B.Sc. / B.Com. (Honours / Major / General), B.Mus. (Honours / General), BBA(Honours). BFA & BFAD 1

144-1211-0717-22 1. CU Registration No. (For already Registered Candidate Student's Photo : BANGABASI MORNING COLLEGE 2. Name of the College nimer (2) as 3. Course of Study : B.COM. (Honours) Student's Signature 4. Date of Admission : 28/09/2022 2022-23 **5.** Session of Admission 532839644718 6. Whether passed (10+2) or Equivalent Examination from Non Formal No education system (Approved by Distance Council of India or UGC) Aadhar No. (Optional) **ANIMA DAS** INDIAN 7. Name 15. Nationality 16. Whether Differently Abled No 8. Father's Name **GANESH DAS** (a). Disability Code 9. Mother's Name SHILA DAS (b). Percentage 0 10. Guardian's Name **GANESH DAS** 17. Contact Mobile Number 8100065087 09/02/2003 11. Date of Birth 18. E-mail das879089@gmail.com 12. Gender **Female** 19. Whether belongs to BPL Upto 60000 HINDUISM 13. Religion 20. Annual Family Income (In Rs) 14. Caste Category **GEN** 21. Locality Type **URBAN** 22(a). Present Address: 22(b). Permanent Address: 4/1/H/4 RANI RASH MONI GARDEN LANE 4/1/H/4 RANI RASH MONI GARDEN LANE Country: INDIA Pin: 700015 Pin: 700015 State: West Bengal State: West Bengal Country: INDIA 23. Subject Details [For B.A. / B.Sc. (Honours) & B.A. / B.Sc. / B. Com. (Major)]: AECC 1 AECC 2 Hons/Major 1st Generic Elective 2nd Generic Elective HINM **ENVS** GE1 GE2 GE3 GE4 24(a). Subject Details [For B.A. / B.Sc. (General)] General Subject 3 AECC 1 AECC 2 General Subject 1 General Subject 2 (for B.Sc. only) 24(b). For B.A. General only: Generic Elective LCC 1 LCC 2