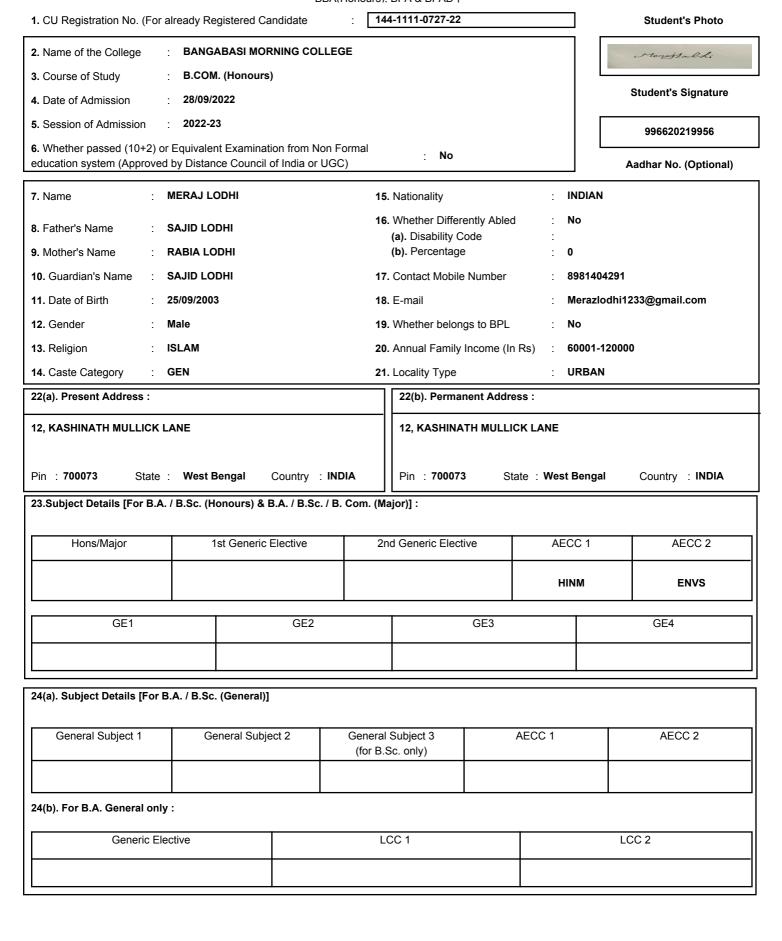

### Registration Form for Under Graduate Courses

[ B.A. / B.Sc. / B.Com. (Honours / Major / General), B.Mus. (Honours / General), BBA(Honours). BFA & BFAD 1

144-1111-0723-22 1. CU Registration No. (For already Registered Candidate Student's Photo : BANGABASI MORNING COLLEGE 2. Name of the College Ravi Jha 3. Course of Study : B.COM. (Honours) Student's Signature 4. Date of Admission : 28/09/2022 · 2022-23 **5.** Session of Admission 864284102202 6. Whether passed (10+2) or Equivalent Examination from Non Formal No education system (Approved by Distance Council of India or UGC) Aadhar No. (Optional) **RAVI JHA** INDIAN 7. Name 15. Nationality 16. Whether Differently Abled No 8. Father's Name : SANJAY JHA (a). Disability Code 9. Mother's Name **GAYATRI DEVI** (b). Percentage 0 10. Guardian's Name **SANJAY JHA** 17. Contact Mobile Number 7439908620 26/06/2002 11. Date of Birth 18. E-mail rj443196@gmail.com 12. Gender Male 19. Whether belongs to BPL 60001-120000 HINDUISM 13. Religion 20. Annual Family Income (In Rs) 14. Caste Category **GEN** 21. Locality Type URBAN 22(a). Present Address: 22(b). Permanent Address: 79, CHAKPARA ROAD, LILUAH, HOWRAH 79, CHAKPARA ROAD, LILUAH, HOWRAH Country: INDIA Pin: 700204 State: West Bengal Pin: 700204 State: West Bengal Country: INDIA 23. Subject Details [For B.A. / B.Sc. (Honours) & B.A. / B.Sc. / B. Com. (Major)]: AECC 2 Hons/Major 1st Generic Elective 2nd Generic Elective AECC 1 **ENGM ENVS** GE1 GE2 GE3 GE4 24(a). Subject Details [For B.A. / B.Sc. (General)] General Subject 3 AECC 1 AECC 2 General Subject 1 General Subject 2 (for B.Sc. only) 24(b). For B.A. General only: Generic Elective LCC 1 LCC 2

87/1, College Street, Kolkata - 700073, West Bengal, India Website: www.caluniv.ac.in | Email: calunivregn@gmail.com Phone No: (033) 22410071 Ext - 207 / (033) 22190077

| 25. Migration Status :                                                                                |                            |                             |                              |                           |                       |
|-------------------------------------------------------------------------------------------------------|----------------------------|-----------------------------|------------------------------|---------------------------|-----------------------|
| (a). Non-Migrating Student (Pa                                                                        | assed from WBCHSE / \      | WBBME / CISCE / CBSE        | / NIOS / Rabindra Mukta      | Vidyalaya)                | <b></b> ✓             |
| (b). Migrating Student (Passed                                                                        | d from other Board / Uni   | versity)                    |                              |                           |                       |
| 26. Last Qualifying Examinat                                                                          | ion :                      |                             |                              |                           |                       |
| (a). Name of the Examination                                                                          | : WBCHSE                   |                             | (b). Board                   | : WBCHSE                  |                       |
| (c). Roll / Index Number                                                                              | : 4210111167               |                             | (d). Year of Pas             | ssing : <b>2022</b>       |                       |
| 27. Details of subjects and m any Board / University :                                                | arks obtained at the (10   | 0+2) level Examination /    | Details of Previous qualif   | ying examination under    |                       |
| (a). Subject(s) [Top Four Subjects (Excluding the Compulsory paper on Environmental Education)]       | HINDI                      | COSTING AND<br>TAXATION     | ACCOUNTANCY                  | BUSINESS<br>STUDIES       | Aggregate of top Four |
| Full Marks                                                                                            | 100                        | 100                         | 100                          | 100                       | 400                   |
| Marks Obtained                                                                                        | 87                         | 86                          | 80                           | 80                        | 333                   |
| % of Marks                                                                                            | 87.00                      | 86.00                       | 80.00                        | 80.00                     | 83.25                 |
| (b). Subject(s) [Other than Top Four Subjects]                                                        | ENGLISH (B)                | OTHERS                      |                              |                           |                       |
| Full Marks                                                                                            | 100                        | 100                         |                              |                           |                       |
| Marks Obtained                                                                                        | 77                         | 64                          |                              |                           |                       |
| % of Marks                                                                                            | 77.00                      | 64.00                       |                              |                           |                       |
| do hereby declare that the star<br>he best of my knowledge and b<br>Jniversity shall be treated as ca | pelief. In case any of the |                             |                              | false, my Registration wi | ith the               |
| 23/01/2023                                                                                            |                            |                             |                              | Ravi                      | Jha                   |
| Date                                                                                                  |                            |                             |                              | Full Signature of         | the Student           |
| do hereby certify that all the st                                                                     | atements made above a      | are verified and found to l | oe true.                     |                           |                       |
| 23/01/2023                                                                                            |                            |                             | Anitar                       | n Auly                    |                       |
| Date                                                                                                  |                            | Signs                       | ature of the Principal / Off | icer-in-Charge / Teache   | r-in-Charge /         |