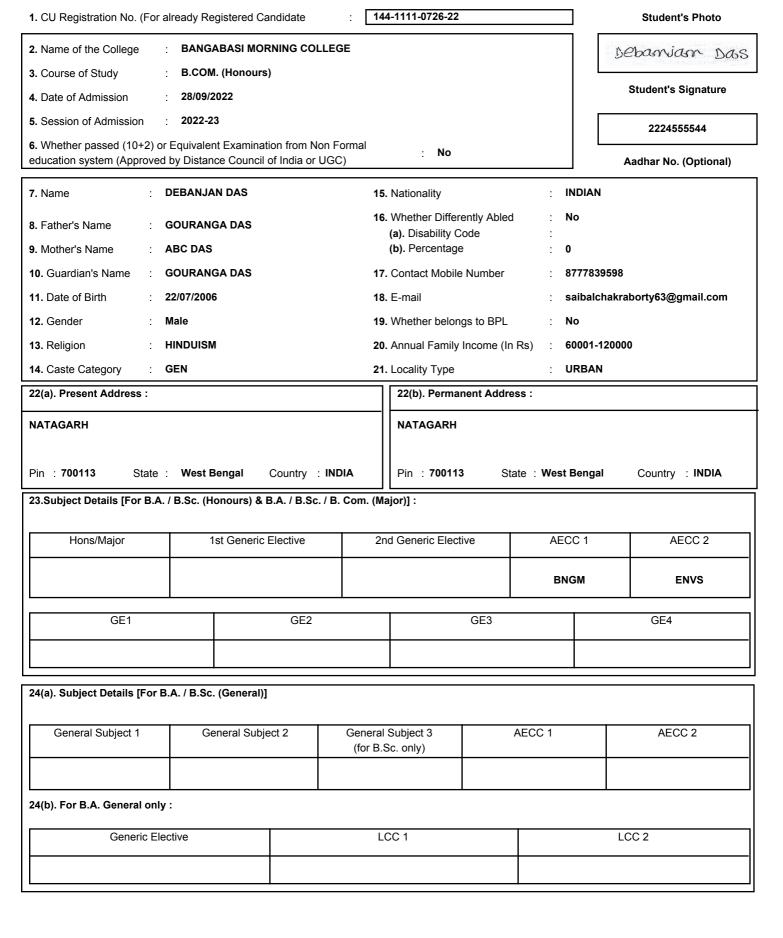

 $[\ B.A.\ /\ B.Sc.\ /\ B.Com.\ (Honours\ /\ Major\ /\ General),\ B.Mus.\ (Honours\ /\ General),$ BBA(Honours), BFA & BFAD 1

| 1. CU Registration No. (For already R                                           | egistered Candidate   | : 144-1111-0722-22                            |                     | Student's Photo        |
|---------------------------------------------------------------------------------|-----------------------|-----------------------------------------------|---------------------|------------------------|
| 2. Name of the College : BANG                                                   | GABASI MORNING COLLEG | E                                             |                     | Abbra Ghosh            |
| 3. Course of Study : B.CO                                                       | M. (Honours)          |                                               |                     |                        |
| 4. Date of Admission : 28/09                                                    | /2022                 |                                               |                     | Student's Signature    |
| 5. Session of Admission : 2022-                                                 | 23                    |                                               |                     | 247502489982           |
| <b>6.</b> Whether passed (10+2) or Equivale education system (Approved by Dista |                       | · NO                                          |                     | Aadhar No. (Optional)  |
| 7. Name : ABHRA                                                                 | ЭНОЅН                 | <b>15.</b> Nationality                        | : IN                | DIAN                   |
| 8. Father's Name : KARTICH                                                      | ( GHOSH               | <b>16.</b> Whether Differe (a). Disability Co | •                   | 0                      |
| 9. Mother's Name : CHAITAL                                                      | LI GHOSH              | (b). Percentage                               |                     |                        |
| 10. Guardian's Name : KARTICH                                                   | ( GHOSH               | 17. Contact Mobile                            | Number : 79         | 980024478              |
| <b>11.</b> Date of Birth : <b>13/03/200</b>                                     | )4                    | <b>18.</b> E-mail                             | : <b>a</b> b        | ohraghosh52@gmail.com  |
| 12. Gender : Male                                                               |                       | 19. Whether belong                            | gs to BPL : No      | 0                      |
| 13. Religion : OTHERS                                                           |                       | 20. Annual Family                             | Income (In Rs) : 12 | 20001-300000           |
| 14. Caste Category : GEN                                                        |                       | 21. Locality Type                             | : UF                | RBAN                   |
| 22(a). Present Address :                                                        |                       | 22(b). Permar                                 | nent Address :      |                        |
| Pin : 700006 State : West  23.Subject Details [For B.A. / B.Sc. (I              | Bengal Country: IND   |                                               | State: West B       | Bengal Country : INDIA |
| Hons/Major                                                                      | 1st Generic Elective  | 2nd Generic Electi                            | ve AECC             | C 1 AECC 2             |
|                                                                                 |                       |                                               | ENG                 | ENVS                   |
| GE1                                                                             | GE2                   |                                               | GE3                 | GE4                    |
| L                                                                               |                       | L                                             |                     |                        |
| 24(a). Subject Details [For B.A. / B.S.                                         | c. (General)]         |                                               |                     |                        |
| General Subject 1                                                               | Seneral Subject 2     | General Subject 3<br>(for B.Sc. only)         | AECC 1              | AECC 2                 |
|                                                                                 |                       |                                               |                     |                        |
| 24(b). For B.A. General only :                                                  |                       |                                               |                     |                        |
| Generic Elective                                                                |                       | LCC 1                                         |                     | LCC 2                  |
|                                                                                 |                       |                                               |                     |                        |
|                                                                                 |                       |                                               |                     |                        |

87/1, College Street, Kolkata - 700073, West Bengal, India Website: www.caluniv.ac.in | Email: calunivregn@gmail.com Phone No: (033) 22410071 Ext - 207 / (033) 22190077

| 25. Migration Status :                                                                                   |                            |                            |                                   |                          |                       |
|----------------------------------------------------------------------------------------------------------|----------------------------|----------------------------|-----------------------------------|--------------------------|-----------------------|
| (a). Non-Migrating Student (Passed from WBCHSE / WBBME / CISCE / CBSE / NIOS / Rabindra Mukta Vidyalaya) |                            |                            |                                   |                          |                       |
| (b). Migrating Student (Passe                                                                            | ed from other Board / Univ | versity)                   |                                   |                          |                       |
| 26. Last Qualifying Examina                                                                              | tion :                     |                            |                                   |                          |                       |
| (a). Name of the Examination                                                                             | : WBCHSE                   |                            | (b). Board                        | : WBCHSE                 |                       |
| (c). Roll / Index Number                                                                                 | : 4106111190               |                            | (d). Year of Pas                  | sing : <b>2022</b>       |                       |
| 27. Details of subjects and rany Board / University:                                                     | narks obtained at the (10  | +2) level Examination / [  | Details of Previous qualif        | ying examination under   |                       |
| (a). Subject(s) [Top Four Subjects (Excluding the Compulsory paper on Environmental Education)]          | ENGLISH                    | OTHERS                     | MODERN<br>COMPUTER<br>APPLICATION | BUSINESS<br>STUDIES      | Aggregate of top Four |
| Full Marks                                                                                               | 100                        | 100                        | 100                               | 100                      | 400                   |
| Marks Obtained                                                                                           | 82                         | 80                         | 80                                | 67                       | 309                   |
| % of Marks                                                                                               | 82.00                      | 80.00                      | 80.00                             | 67.00                    | 77.25                 |
| (b). Subject(s) [Other than Top Four Subjects]                                                           | ACCOUNTANCY                |                            |                                   |                          |                       |
| Full Marks                                                                                               | 100                        |                            |                                   |                          |                       |
| Marks Obtained                                                                                           | 62                         |                            |                                   |                          |                       |
| % of Marks                                                                                               | 62.00                      |                            |                                   |                          |                       |
| I do hereby declare that the sta<br>the best of my knowledge and<br>University shall be treated as o     | belief. In case any of the |                            |                                   | false, my Registration w | ith the               |
| 23/01/2023                                                                                               |                            |                            |                                   | Abhra                    | Asodie                |
| Date                                                                                                     |                            |                            |                                   | Full Signature of        | the Student           |
| I do hereby certify that all the s                                                                       | statements made above a    | re verified and found to b | e true.                           |                          |                       |
| 23/01/2023                                                                                               |                            |                            | Amitan                            | 2 Duly                   |                       |
| Date                                                                                                     |                            | Signa                      | ture of the Principal / Offi      | cer-in-Charge / Teache   | r-in-Charge /         |