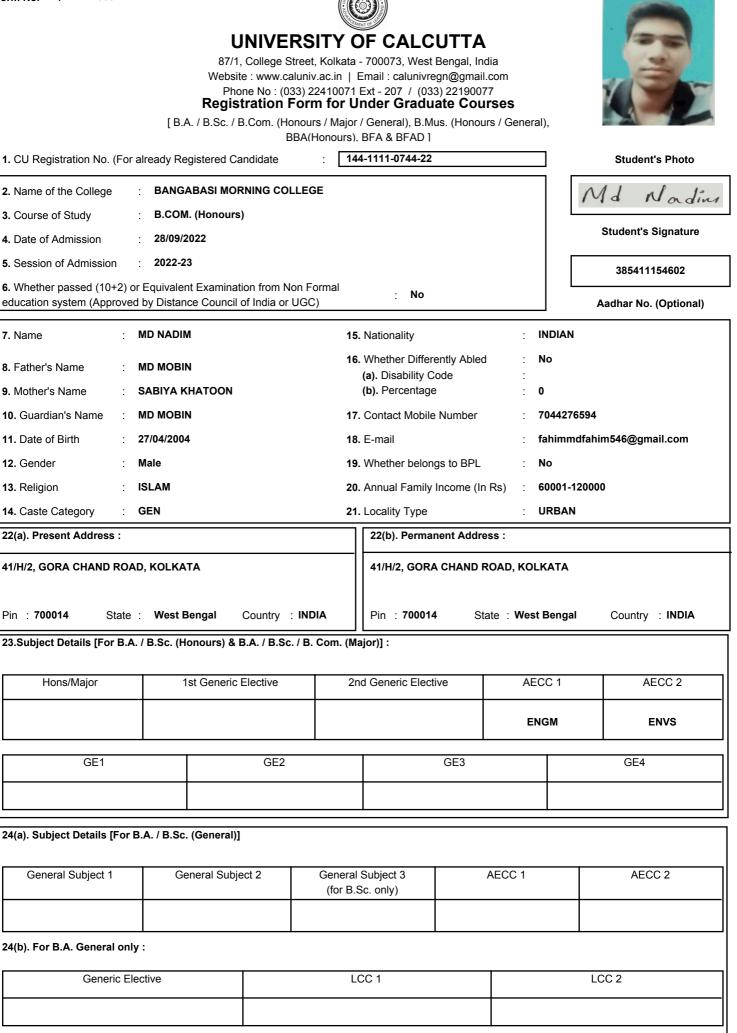

| Form No. : 1441300                                                                                                                 | I                                                    |                                                      |                                       | ))<br>)F CALC                                                                | ΙΙΤΤΔ                                    |              |                       |                     |
|------------------------------------------------------------------------------------------------------------------------------------|------------------------------------------------------|------------------------------------------------------|---------------------------------------|------------------------------------------------------------------------------|------------------------------------------|--------------|-----------------------|---------------------|
|                                                                                                                                    | 87/1<br>Websit<br>Pho                                | College Street<br>e : www.caluniv<br>ne No : (033) 2 | t, Kolkata<br>v.ac.in   I<br>22410071 | - 700073, West<br>Email : calunivre<br>Ext - 207 / (03:<br><b>nder Gradu</b> | Bengal, Ind<br>gn@gmail.o<br>3) 22190073 | com<br>7     |                       |                     |
|                                                                                                                                    | [ B.A. / B.Sc. / E                                   |                                                      | -                                     | / General), B.M<br>BFA & BFAD 1                                              | us. (Honour                              | s / General) | 3                     | LESSIBNORE          |
| 1. CU Registration No. (For a                                                                                                      | Iready Registered Ca                                 | Indidate                                             | : 14                                  | 4-1211-0740-22                                                               |                                          |              |                       | Student's Photo     |
| 2. Name of the College :                                                                                                           | BANGABASI MOF                                        |                                                      | GE                                    |                                                                              |                                          |              |                       | Khudu - Crupta      |
| 3. Course of Study :                                                                                                               | B.COM. (Honours                                      | )                                                    |                                       |                                                                              |                                          |              | ATACA.                | DENCE TO BE A DEC.C |
| 4. Date of Admission :                                                                                                             | 28/09/2022                                           | 28/09/2022                                           |                                       |                                                                              |                                          |              |                       | Student's Signature |
| 5. Session of Admission :                                                                                                          | 2022-23                                              |                                                      |                                       |                                                                              |                                          |              |                       | 454544454464        |
| 6. Whether passed (10+2) or Equivalent Examination from Non Formal education system (Approved by Distance Council of India or UGC) |                                                      |                                                      |                                       |                                                                              |                                          | ,            | Aadhar No. (Optional) |                     |
| 7. Name : H                                                                                                                        | KHUSHI GUPTA                                         |                                                      | 15                                    | . Nationality                                                                |                                          | : IN         | IDIAN                 |                     |
| 8. Father's Name : S                                                                                                               | SHARBAN KUMAR G                                      | UPTA                                                 | 16                                    | . Whether Differ<br>(a). Disability C                                        | -                                        | : N          | 0                     |                     |
| 9. Mother's Name : F                                                                                                               | RAKHI GUPTA                                          |                                                      |                                       | (b). Percentage                                                              |                                          | : 0          |                       |                     |
| 10. Guardian's Name : S                                                                                                            | : SHARBAN KUMAR GUPTA 17. Contact Mobile Number : 74 |                                                      |                                       | 139673551                                                                    |                                          |              |                       |                     |
| 11. Date of Birth : 3                                                                                                              | : <b>30/12/2002 18.</b> E-mail                       |                                                      |                                       |                                                                              | : ki                                     | nushigupta   | 4954@gmail.com        |                     |
| 12. Gender     : Female     19. Whether belongs to BPL     : No                                                                    |                                                      |                                                      |                                       |                                                                              |                                          |              |                       |                     |
| 13. Religion         : HINDUISM         20. Annual Family Income (In Rs)         : 60001-120000                                    |                                                      |                                                      |                                       |                                                                              |                                          |              |                       |                     |
| 14. Caste Category     : GEN     21. Locality Type     : URBAN                                                                     |                                                      |                                                      |                                       |                                                                              |                                          |              |                       |                     |
| 22(a). Present Address : 22(b). Permanent Address :                                                                                |                                                      |                                                      |                                       |                                                                              |                                          |              |                       |                     |
| KHARDAH                                                                                                                            |                                                      |                                                      |                                       | KHARDAH                                                                      |                                          |              |                       |                     |
|                                                                                                                                    | _                                                    | Country : INE                                        |                                       | Pin : 700113                                                                 | Sta                                      | te : West E  | Bengal                | Country : INDIA     |
| 23.Subject Details [For B.A.                                                                                                       | / B.Sc. (Honours) & I                                | B.A. / B.Sc. / B.                                    | . Com. (Ma                            | ajor)] :                                                                     |                                          |              |                       |                     |
| Hons/Major                                                                                                                         | 1st Generic                                          | Elective                                             | 2r                                    | d Generic Elect                                                              | AECC 1                                   |              | C 1                   | AECC 2              |
|                                                                                                                                    |                                                      |                                                      |                                       |                                                                              |                                          | ENG          | M                     | ENVS                |
| GE1                                                                                                                                |                                                      | GE2                                                  |                                       |                                                                              | GE3                                      |              |                       | GE4                 |
|                                                                                                                                    |                                                      |                                                      |                                       |                                                                              |                                          |              |                       |                     |
|                                                                                                                                    |                                                      |                                                      |                                       |                                                                              |                                          |              |                       |                     |
| 24(a). Subject Details [For B.                                                                                                     | A. / B.Sc. (General)]                                |                                                      |                                       |                                                                              |                                          |              |                       |                     |
| General Subject 1                                                                                                                  | General Subje                                        | ect 2                                                |                                       | Subject 3<br>Sc. only)                                                       | ļ                                        | AECC 1       |                       | AECC 2              |
|                                                                                                                                    |                                                      |                                                      |                                       |                                                                              |                                          |              |                       |                     |
| 24(b). For B.A. General only                                                                                                       | :                                                    |                                                      |                                       |                                                                              |                                          |              |                       |                     |
| Generic Elec                                                                                                                       | ctive                                                |                                                      | L                                     | CC 1                                                                         |                                          |              | L                     | CC 2                |
|                                                                                                                                    |                                                      |                                                      |                                       |                                                                              |                                          |              |                       |                     |
|                                                                                                                                    |                                                      |                                                      |                                       |                                                                              |                                          |              |                       |                     |