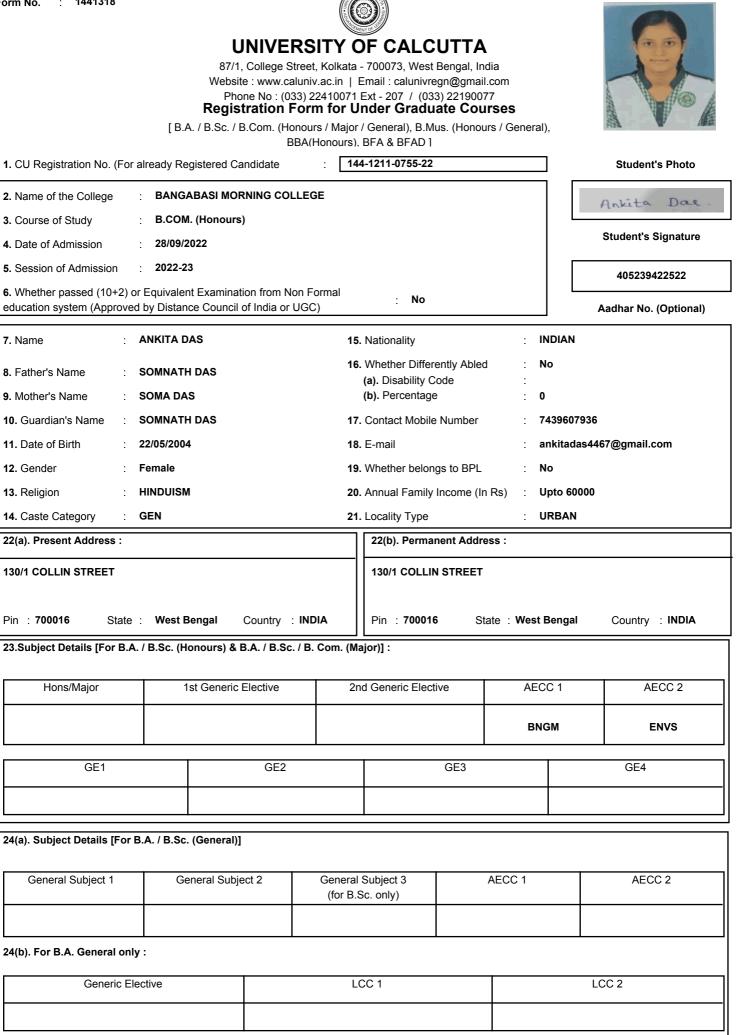

| Form No. : 1441300                                                                                                                 | I                                                    |                                                      |                                       | ))<br>)F CALC                                                                | ΙΙΤΤΔ                                    |              |                       |                     |
|------------------------------------------------------------------------------------------------------------------------------------|------------------------------------------------------|------------------------------------------------------|---------------------------------------|------------------------------------------------------------------------------|------------------------------------------|--------------|-----------------------|---------------------|
|                                                                                                                                    | 87/1<br>Websit<br>Pho                                | College Street<br>e : www.caluniv<br>ne No : (033) 2 | t, Kolkata<br>v.ac.in   I<br>22410071 | - 700073, West<br>Email : calunivre<br>Ext - 207 / (03:<br><b>nder Gradu</b> | Bengal, Ind<br>gn@gmail.o<br>3) 22190073 | com<br>7     |                       |                     |
|                                                                                                                                    | [ B.A. / B.Sc. / E                                   |                                                      | -                                     | / General), B.M<br>BFA & BFAD 1                                              | us. (Honour                              | s / General) | 3                     | LESSIBNORE          |
| 1. CU Registration No. (For a                                                                                                      | Iready Registered Ca                                 | Indidate                                             | : 14                                  | 4-1211-0740-22                                                               |                                          |              |                       | Student's Photo     |
| 2. Name of the College :                                                                                                           | BANGABASI MOF                                        |                                                      | GE                                    |                                                                              |                                          |              |                       | Khudu - Crupta      |
| 3. Course of Study :                                                                                                               | B.COM. (Honours                                      | )                                                    |                                       |                                                                              |                                          |              | ATACA.                | DENCE TO BE A DEC.C |
| 4. Date of Admission :                                                                                                             | 28/09/2022                                           | 28/09/2022                                           |                                       |                                                                              |                                          |              |                       | Student's Signature |
| 5. Session of Admission :                                                                                                          | 2022-23                                              |                                                      |                                       |                                                                              |                                          |              |                       | 454544454464        |
| 6. Whether passed (10+2) or Equivalent Examination from Non Formal education system (Approved by Distance Council of India or UGC) |                                                      |                                                      |                                       |                                                                              |                                          | ,            | Aadhar No. (Optional) |                     |
| 7. Name : H                                                                                                                        | KHUSHI GUPTA                                         |                                                      | 15                                    | . Nationality                                                                |                                          | : IN         | IDIAN                 |                     |
| 8. Father's Name : S                                                                                                               | SHARBAN KUMAR G                                      | UPTA                                                 | 16                                    | . Whether Differ<br>(a). Disability C                                        | -                                        | : N          | 0                     |                     |
| 9. Mother's Name : F                                                                                                               | RAKHI GUPTA                                          |                                                      |                                       | (b). Percentage                                                              |                                          | : 0          |                       |                     |
| 10. Guardian's Name : S                                                                                                            | : SHARBAN KUMAR GUPTA 17. Contact Mobile Number : 74 |                                                      |                                       | 139673551                                                                    |                                          |              |                       |                     |
| 11. Date of Birth : 3                                                                                                              | : <b>30/12/2002 18.</b> E-mail                       |                                                      |                                       |                                                                              | : ki                                     | nushigupta   | 4954@gmail.com        |                     |
| 12. Gender     : Female     19. Whether belongs to BPL     : No                                                                    |                                                      |                                                      |                                       |                                                                              |                                          |              |                       |                     |
| 13. Religion         : HINDUISM         20. Annual Family Income (In Rs)         : 60001-120000                                    |                                                      |                                                      |                                       |                                                                              |                                          |              |                       |                     |
| 14. Caste Category     : GEN     21. Locality Type     : URBAN                                                                     |                                                      |                                                      |                                       |                                                                              |                                          |              |                       |                     |
| 22(a). Present Address : 22(b). Permanent Address :                                                                                |                                                      |                                                      |                                       |                                                                              |                                          |              |                       |                     |
| KHARDAH                                                                                                                            |                                                      |                                                      |                                       | KHARDAH                                                                      |                                          |              |                       |                     |
|                                                                                                                                    | _                                                    | Country : INE                                        |                                       | Pin : 700113                                                                 | Sta                                      | te : West E  | Bengal                | Country : INDIA     |
| 23.Subject Details [For B.A.                                                                                                       | / B.Sc. (Honours) & I                                | B.A. / B.Sc. / B.                                    | . Com. (Ma                            | ajor)] :                                                                     |                                          |              |                       |                     |
| Hons/Major                                                                                                                         | 1st Generic                                          | Elective                                             | 2r                                    | d Generic Elect                                                              | AECC 1                                   |              | C 1                   | AECC 2              |
|                                                                                                                                    |                                                      |                                                      |                                       |                                                                              |                                          | ENG          | M                     | ENVS                |
| GE1                                                                                                                                |                                                      | GE2                                                  |                                       |                                                                              | GE3                                      |              |                       | GE4                 |
|                                                                                                                                    |                                                      |                                                      |                                       |                                                                              |                                          |              |                       |                     |
|                                                                                                                                    |                                                      |                                                      |                                       |                                                                              |                                          |              |                       |                     |
| 24(a). Subject Details [For B.                                                                                                     | A. / B.Sc. (General)]                                |                                                      |                                       |                                                                              |                                          |              |                       |                     |
| General Subject 1                                                                                                                  | General Subje                                        | ect 2                                                |                                       | Subject 3<br>Sc. only)                                                       | ļ                                        | AECC 1       |                       | AECC 2              |
|                                                                                                                                    |                                                      |                                                      |                                       |                                                                              |                                          |              |                       |                     |
| 24(b). For B.A. General only                                                                                                       | :                                                    |                                                      |                                       |                                                                              |                                          |              |                       |                     |
| Generic Elec                                                                                                                       | ctive                                                |                                                      | L                                     | CC 1                                                                         |                                          |              | L                     | CC 2                |
|                                                                                                                                    |                                                      |                                                      |                                       |                                                                              |                                          |              |                       |                     |
|                                                                                                                                    |                                                      |                                                      |                                       |                                                                              |                                          |              |                       |                     |