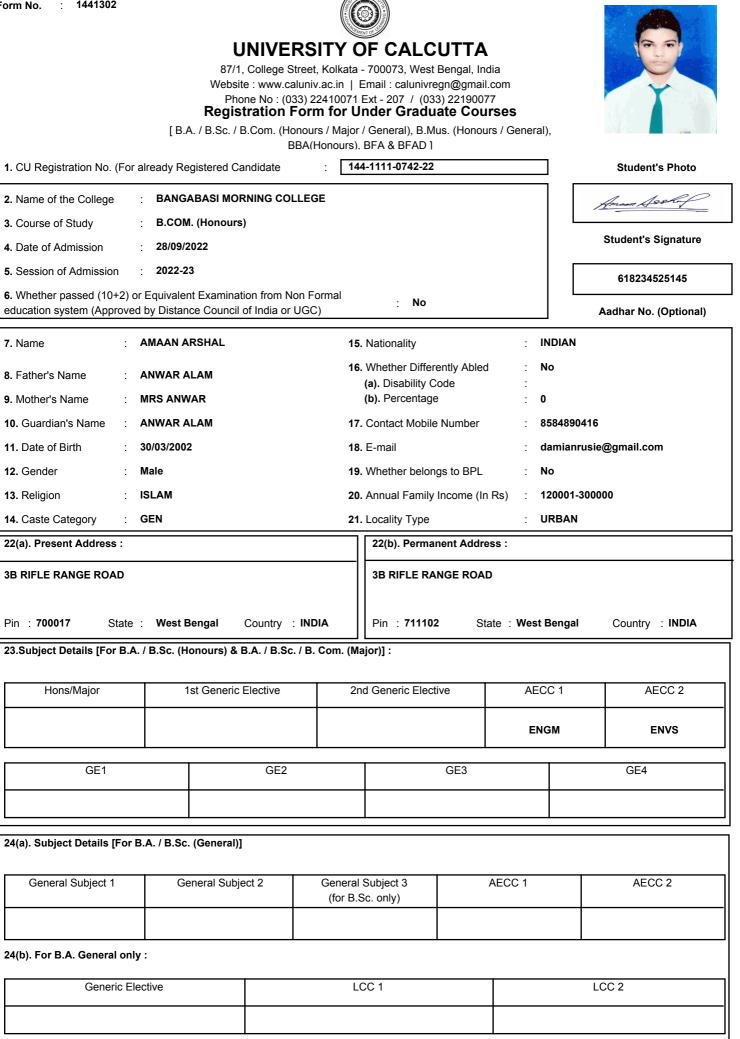

# **UNIVERSITY OF CALCUTTA**

87/1, College Street, Kolkata - 700073, West Bengal, India Website : www.caluniv.ac.in | Email : calunivregn@gmail.com Phone No : (033) 22410071 Ext - 207 / (033) 22190077

| 25. Migration Status :                                                                                      |                           |                          |                           |                         |                          |
|-------------------------------------------------------------------------------------------------------------|---------------------------|--------------------------|---------------------------|-------------------------|--------------------------|
| (a). Non-Migrating Student (F                                                                               | Passed from WBCHSE / \    | WBBME / CISCE / CBSE     | / NIOS / Rabindra Mukta   | Vidyalaya)              | V                        |
| (b). Migrating Student (Passe                                                                               | ed from other Board / Uni | versity)                 |                           |                         |                          |
| 26. Last Qualifying Examina                                                                                 | tion :                    |                          |                           |                         |                          |
| (a). Name of the Examination                                                                                | B : WBCHSE                |                          | (b). Board                | WBCHSE                  |                          |
| (c). Roll / Index Number                                                                                    | : <b>1486</b>             |                          | (d). Year of Pas          | ssing : <b>2022</b>     |                          |
| 27. Details of subjects and r<br>any Board / University :                                                   | narks obtained at the (10 | 0+2) level Examination / | Details of Previous quali | fying examination under | r                        |
| (a). Subject(s)<br>[Top Four Subjects<br>(Excluding the Compulsory<br>paper on Environmental<br>Education)] | ENGLISH (B)               | OTHERS                   | ECONOMICS                 | BUSINESS<br>STUDIES     | Aggregate of<br>top Four |
| Full Marks                                                                                                  | 100                       | 100                      | 100                       | 100                     | 400                      |
| Marks Obtained                                                                                              | 75                        | 65                       | 63                        | 61                      | 264                      |
| % of Marks                                                                                                  | 75.00                     | 65.00                    | 63.00                     | 61.00                   | 66.00                    |
| <b>(b).</b> Subject(s)<br>[Other than Top Four<br>Subjects]                                                 | ACCOUNTANCY               | HINDI                    |                           |                         |                          |
| Full Marks                                                                                                  | 100                       | 100                      |                           |                         |                          |
| Marks Obtained                                                                                              | 60                        | 47                       |                           |                         |                          |
| % of Marks                                                                                                  | 60.00                     | 47.00                    |                           |                         |                          |

I do hereby declare that the statements made above are true and correct and the documents furnished along with the form are genuine to the best of my knowledge and belief. In case any of the documents is subsequently detected to be fake or false, my Registration with the University shall be treated as cancelled.

23/01/2023

Date

Amaon Asshort

Full Signature of the Student

I do hereby certify that all the statements made above are verified and found to be true.

23/01/2023

Amitara Bully

Date

Signature of the Principal / Officer-in-Charge / Teacher-in-Charge / Vice Principal with Seal

| Form No. : 1441304                                                                               | U                                  | NIVERS                  |            | ))<br>)F CALC                        | UTTA       |              |            |                      |
|--------------------------------------------------------------------------------------------------|------------------------------------|-------------------------|------------|--------------------------------------|------------|--------------|------------|----------------------|
|                                                                                                  |                                    |                         |            | - 700073, West                       |            |              |            |                      |
|                                                                                                  | Pho                                | ne No : (033) 2         | 22410071   | Email : calunivre<br>Ext - 207 / (03 | 3) 2219007 | 7            |            |                      |
|                                                                                                  | <b>Regis</b><br>[ B.A. / B.Sc. / E |                         |            | nder Gradu                           |            |              |            |                      |
|                                                                                                  | [ B.A. / B.SC. / L                 |                         | -          | BFA & BFAD ]                         |            | S7 General)  | ,          |                      |
| 1. CU Registration No. (For a                                                                    | Iready Registered Ca               | indidate                | : 14       | 4-1111-0743-22                       |            |              |            | Student's Photo      |
| 2. Name of the College :                                                                         | BANGABASI MOF                      |                         | GE         |                                      |            |              |            | Robert               |
| 3. Course of Study :                                                                             | B.COM. (Honours                    | )                       |            |                                      |            |              |            |                      |
| 4. Date of Admission :                                                                           | 28/09/2022                         |                         |            |                                      |            |              |            | Student's Signature  |
| 5. Session of Admission :                                                                        | 2022-23                            |                         |            |                                      |            |              |            | 219123066448         |
| 6. Whether passed (10+2) or education system (Approved                                           |                                    |                         |            | : No                                 |            |              |            | adhar No. (Optional) |
| 7. Name : F                                                                                      | RAHUL SINGH                        |                         | 15.        | Nationality                          |            | : IN         | DIAN       |                      |
| 8. Father's Name :                                                                               | PRAMOD SINGH                       |                         | 16.        | Whether Differ (a). Disability C     | -          | : N          | D          |                      |
| 9. Mother's Name : F                                                                             | RIMJHIM SINGH                      |                         |            | (b). Percentage                      |            | : 0          |            |                      |
| 10. Guardian's Name : F                                                                          | PRAMOD SINGH                       |                         | 17.        | . Contact Mobile                     | Number     | : 94         | 32277009   |                      |
| 11. Date of Birth : 1                                                                            | 16/11/2002                         | /11/2002 18. E-mail : s |            |                                      |            |              | nghrahul16 | 2002@gmail.com       |
| 12. Gender         : Male         19. Whether belongs to BPL         : No                        |                                    |                         |            |                                      |            |              |            |                      |
| 13. Religion         : HINDUISM         20. Annual Family Income (In Rs)         : 120001-300000 |                                    |                         |            |                                      |            |              |            |                      |
| 14. Caste Category : 0                                                                           | GEN                                |                         | 21.        | Locality Type                        |            | : U          | RBAN       |                      |
| 22(a). Present Address : 22(b). Permanent Address :                                              |                                    |                         |            |                                      |            |              |            |                      |
| SHYAMNAGAR                                                                                       |                                    |                         |            | SHYAMNAGA                            | AR         |              |            |                      |
| Pin : 700050 State :                                                                             | -                                  | Country : INE           |            | Pin : 700050                         | 0 Sta      | ate : West E | Bengal     | Country : INDIA      |
| 23.Subject Details [For B.A.                                                                     | / B.Sc. (Honours) & I              | B.A. / B.Sc. / B.       | . Com. (Ma | ajor)] :                             |            |              |            |                      |
| Hons/Major                                                                                       | 1st Generic                        | Elective                | 2n         | d Generic Elect                      | live       | AEC          | C 1        | AECC 2               |
|                                                                                                  |                                    |                         |            |                                      |            | ENG          | iM         | ENVS                 |
| GE1                                                                                              |                                    | GE2                     |            |                                      | GE3        |              |            | GE4                  |
|                                                                                                  |                                    |                         |            |                                      |            |              |            |                      |
|                                                                                                  |                                    |                         |            |                                      |            |              |            |                      |
| 24(a). Subject Details [For B                                                                    | .A. / B.Sc. (General)]             |                         |            |                                      |            |              |            |                      |
| General Subject 1                                                                                | General Subje                      | ect 2                   |            | Subject 3<br>Sc. only)               | ,          | AECC 1       |            | AECC 2               |
|                                                                                                  |                                    |                         |            |                                      |            |              |            |                      |
| 24(b). For B.A. General only                                                                     | :                                  | I                       |            |                                      |            |              | <b>I</b>   |                      |
| Generic Elec                                                                                     | ctive                              |                         | L          | CC 1                                 |            |              | LC         | CC 2                 |
|                                                                                                  |                                    |                         |            |                                      |            |              |            |                      |
|                                                                                                  |                                    |                         |            |                                      |            |              |            |                      |