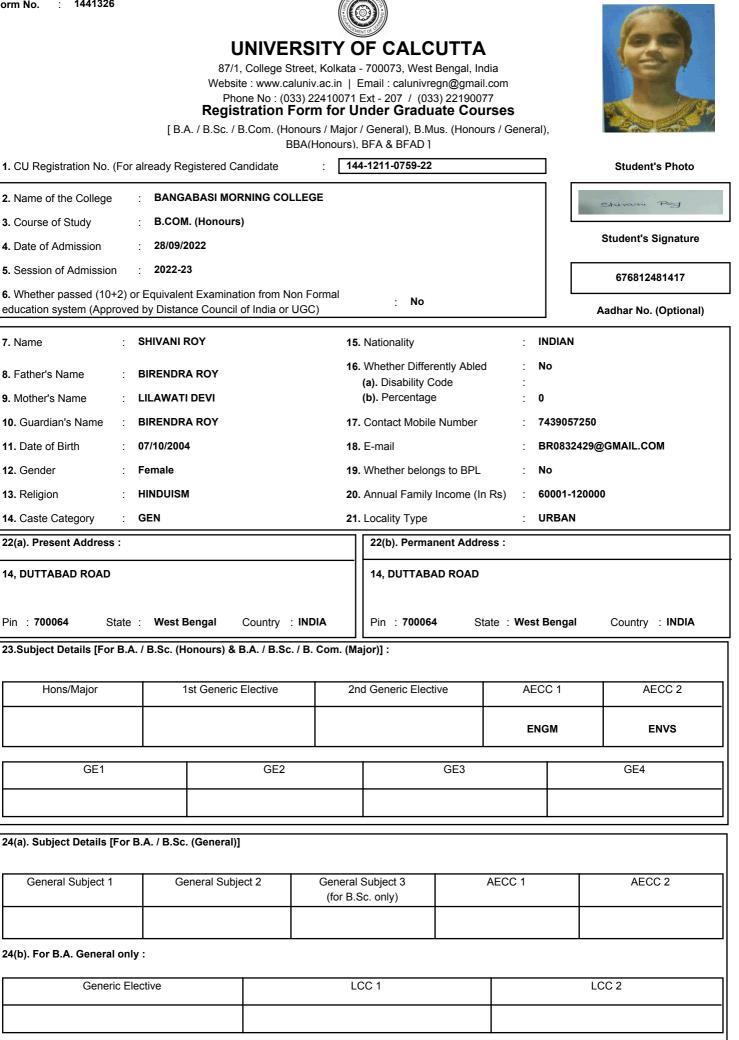

| Form No. : 1441300                                                                                                                 | I                                                    |                                                      |                                       | ))<br>)F CALC                                                                | ΙΙΤΤΔ                                    |              |                       |                     |
|------------------------------------------------------------------------------------------------------------------------------------|------------------------------------------------------|------------------------------------------------------|---------------------------------------|------------------------------------------------------------------------------|------------------------------------------|--------------|-----------------------|---------------------|
|                                                                                                                                    | 87/1<br>Websit<br>Pho                                | College Street<br>e : www.caluniv<br>ne No : (033) 2 | t, Kolkata<br>v.ac.in   I<br>22410071 | - 700073, West<br>Email : calunivre<br>Ext - 207 / (03:<br><b>nder Gradu</b> | Bengal, Ind<br>gn@gmail.o<br>3) 22190073 | com<br>7     |                       |                     |
|                                                                                                                                    | [ B.A. / B.Sc. / E                                   |                                                      | -                                     | / General), B.M<br>BFA & BFAD 1                                              | us. (Honour                              | s / General) | 3                     | LESSIBNORE          |
| 1. CU Registration No. (For a                                                                                                      | Iready Registered Ca                                 | Indidate                                             | : 14                                  | 4-1211-0740-22                                                               |                                          |              |                       | Student's Photo     |
| 2. Name of the College :                                                                                                           | BANGABASI MOF                                        |                                                      | GE                                    |                                                                              |                                          |              |                       | Khudu - Crupta      |
| 3. Course of Study :                                                                                                               | B.COM. (Honours                                      | )                                                    |                                       |                                                                              |                                          |              | ATACA.                | DENCE TO BE A DEC.C |
| 4. Date of Admission :                                                                                                             | 28/09/2022                                           | 28/09/2022                                           |                                       |                                                                              |                                          |              |                       | Student's Signature |
| 5. Session of Admission :                                                                                                          | 2022-23                                              |                                                      |                                       |                                                                              |                                          |              |                       | 454544454464        |
| 6. Whether passed (10+2) or Equivalent Examination from Non Formal education system (Approved by Distance Council of India or UGC) |                                                      |                                                      |                                       |                                                                              |                                          | ,            | Aadhar No. (Optional) |                     |
| 7. Name : H                                                                                                                        | KHUSHI GUPTA                                         |                                                      | 15                                    | . Nationality                                                                |                                          | : IN         | IDIAN                 |                     |
| 8. Father's Name : S                                                                                                               | SHARBAN KUMAR G                                      | UPTA                                                 | 16                                    | . Whether Differ<br>(a). Disability C                                        | -                                        | : N          | 0                     |                     |
| 9. Mother's Name : F                                                                                                               | RAKHI GUPTA                                          |                                                      |                                       | (b). Percentage                                                              |                                          | : 0          |                       |                     |
| 10. Guardian's Name : S                                                                                                            | : SHARBAN KUMAR GUPTA 17. Contact Mobile Number : 74 |                                                      |                                       | 139673551                                                                    |                                          |              |                       |                     |
| 11. Date of Birth : 3                                                                                                              | : <b>30/12/2002 18.</b> E-mail                       |                                                      |                                       |                                                                              | : ki                                     | nushigupta   | 4954@gmail.com        |                     |
| 12. Gender     : Female     19. Whether belongs to BPL     : No                                                                    |                                                      |                                                      |                                       |                                                                              |                                          |              |                       |                     |
| 13. Religion         : HINDUISM         20. Annual Family Income (In Rs)         : 60001-120000                                    |                                                      |                                                      |                                       |                                                                              |                                          |              |                       |                     |
| 14. Caste Category     : GEN     21. Locality Type     : URBAN                                                                     |                                                      |                                                      |                                       |                                                                              |                                          |              |                       |                     |
| 22(a). Present Address : 22(b). Permanent Address :                                                                                |                                                      |                                                      |                                       |                                                                              |                                          |              |                       |                     |
| KHARDAH                                                                                                                            |                                                      |                                                      |                                       | KHARDAH                                                                      |                                          |              |                       |                     |
|                                                                                                                                    | _                                                    | Country : INE                                        |                                       | Pin : 700113                                                                 | Sta                                      | te : West E  | Bengal                | Country : INDIA     |
| 23.Subject Details [For B.A.                                                                                                       | / B.Sc. (Honours) & I                                | B.A. / B.Sc. / B.                                    | . Com. (Ma                            | ajor)] :                                                                     |                                          |              |                       |                     |
| Hons/Major                                                                                                                         | 1st Generic                                          | Elective                                             | 2r                                    | d Generic Elect                                                              | AECC 1                                   |              | C 1                   | AECC 2              |
|                                                                                                                                    |                                                      |                                                      |                                       |                                                                              |                                          | ENG          | M                     | ENVS                |
| GE1                                                                                                                                |                                                      | GE2                                                  |                                       |                                                                              | GE3                                      |              |                       | GE4                 |
|                                                                                                                                    |                                                      |                                                      |                                       |                                                                              |                                          |              |                       |                     |
|                                                                                                                                    |                                                      |                                                      |                                       |                                                                              |                                          |              |                       |                     |
| 24(a). Subject Details [For B.                                                                                                     | A. / B.Sc. (General)]                                |                                                      |                                       |                                                                              |                                          |              |                       |                     |
| General Subject 1                                                                                                                  | General Subje                                        | ect 2                                                |                                       | Subject 3<br>Sc. only)                                                       | ļ                                        | AECC 1       |                       | AECC 2              |
|                                                                                                                                    |                                                      |                                                      |                                       |                                                                              |                                          |              |                       |                     |
| 24(b). For B.A. General only                                                                                                       | :                                                    |                                                      |                                       |                                                                              |                                          |              |                       |                     |
| Generic Elec                                                                                                                       | ctive                                                |                                                      | L                                     | CC 1                                                                         |                                          |              | L                     | CC 2                |
|                                                                                                                                    |                                                      |                                                      |                                       |                                                                              |                                          |              |                       |                     |
|                                                                                                                                    |                                                      |                                                      |                                       |                                                                              |                                          |              |                       |                     |