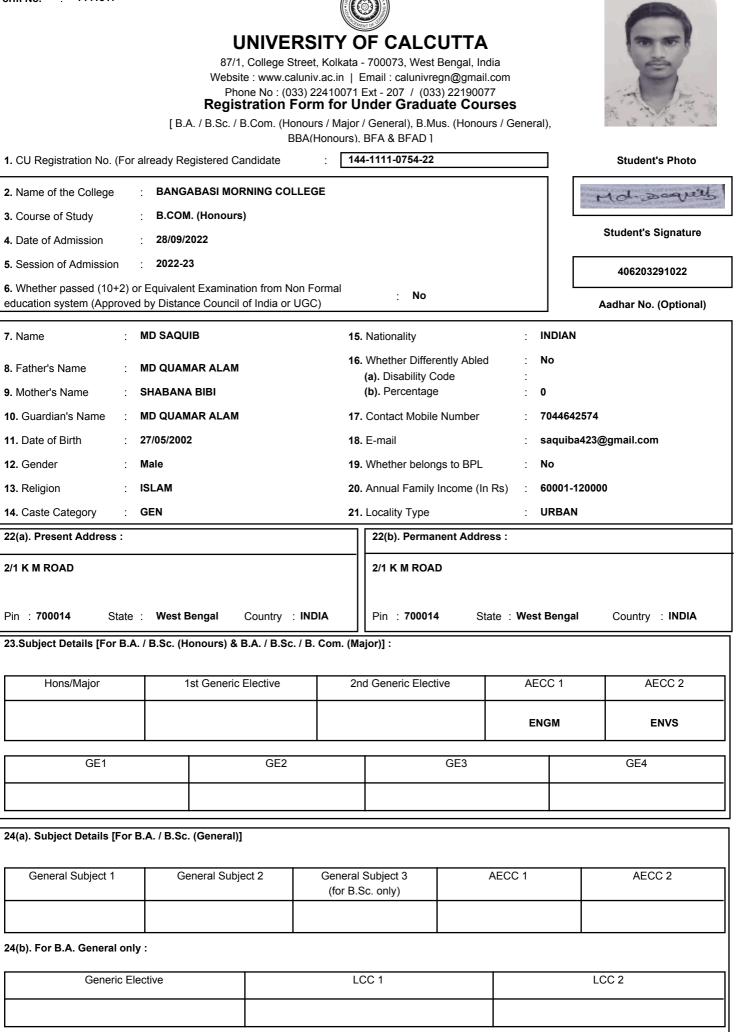

| Form No. : 1441300                                                                                                                 | I                                                    |                                                      |                                       | ))<br>)F CALC                                                                | ΙΙΤΤΔ                                    |              |                       |                     |
|------------------------------------------------------------------------------------------------------------------------------------|------------------------------------------------------|------------------------------------------------------|---------------------------------------|------------------------------------------------------------------------------|------------------------------------------|--------------|-----------------------|---------------------|
|                                                                                                                                    | 87/1<br>Websit<br>Pho                                | College Street<br>e : www.caluniv<br>ne No : (033) 2 | t, Kolkata<br>v.ac.in   I<br>22410071 | - 700073, West<br>Email : calunivre<br>Ext - 207 / (03:<br><b>nder Gradu</b> | Bengal, Ind<br>gn@gmail.o<br>3) 22190073 | com<br>7     |                       |                     |
|                                                                                                                                    | [ B.A. / B.Sc. / E                                   |                                                      | -                                     | / General), B.M<br>BFA & BFAD 1                                              | us. (Honour                              | s / General) | 3                     | LESSIBNORE          |
| 1. CU Registration No. (For a                                                                                                      | Iready Registered Ca                                 | Indidate                                             | : 14                                  | 4-1211-0740-22                                                               |                                          |              |                       | Student's Photo     |
| 2. Name of the College :                                                                                                           | BANGABASI MOF                                        |                                                      | GE                                    |                                                                              |                                          |              |                       | Khudu - Crupta      |
| 3. Course of Study :                                                                                                               | B.COM. (Honours                                      | )                                                    |                                       |                                                                              |                                          |              | ATACA.                | DENCE TO BE A DEC.C |
| 4. Date of Admission :                                                                                                             | 28/09/2022                                           | 28/09/2022                                           |                                       |                                                                              |                                          |              |                       | Student's Signature |
| 5. Session of Admission :                                                                                                          | 2022-23                                              |                                                      |                                       |                                                                              |                                          |              |                       | 454544454464        |
| 6. Whether passed (10+2) or Equivalent Examination from Non Formal education system (Approved by Distance Council of India or UGC) |                                                      |                                                      |                                       |                                                                              |                                          | ,            | Aadhar No. (Optional) |                     |
| 7. Name : H                                                                                                                        | KHUSHI GUPTA                                         |                                                      | 15                                    | . Nationality                                                                |                                          | : IN         | IDIAN                 |                     |
| 8. Father's Name : S                                                                                                               | SHARBAN KUMAR G                                      | UPTA                                                 | 16                                    | . Whether Differ<br>(a). Disability C                                        | -                                        | : N          | 0                     |                     |
| 9. Mother's Name : F                                                                                                               | RAKHI GUPTA                                          |                                                      |                                       | (b). Percentage                                                              |                                          | : 0          |                       |                     |
| 10. Guardian's Name : S                                                                                                            | : SHARBAN KUMAR GUPTA 17. Contact Mobile Number : 74 |                                                      |                                       | 139673551                                                                    |                                          |              |                       |                     |
| 11. Date of Birth : 3                                                                                                              | : <b>30/12/2002 18.</b> E-mail                       |                                                      |                                       |                                                                              | : ki                                     | nushigupta   | 4954@gmail.com        |                     |
| 12. Gender     : Female     19. Whether belongs to BPL     : No                                                                    |                                                      |                                                      |                                       |                                                                              |                                          |              |                       |                     |
| 13. Religion         : HINDUISM         20. Annual Family Income (In Rs)         : 60001-120000                                    |                                                      |                                                      |                                       |                                                                              |                                          |              |                       |                     |
| 14. Caste Category     : GEN     21. Locality Type     : URBAN                                                                     |                                                      |                                                      |                                       |                                                                              |                                          |              |                       |                     |
| 22(a). Present Address : 22(b). Permanent Address :                                                                                |                                                      |                                                      |                                       |                                                                              |                                          |              |                       |                     |
| KHARDAH                                                                                                                            |                                                      |                                                      |                                       | KHARDAH                                                                      |                                          |              |                       |                     |
|                                                                                                                                    | _                                                    | Country : INE                                        |                                       | Pin : 700113                                                                 | Sta                                      | te : West E  | Bengal                | Country : INDIA     |
| 23.Subject Details [For B.A.                                                                                                       | / B.Sc. (Honours) & I                                | B.A. / B.Sc. / B.                                    | . Com. (Ma                            | ajor)] :                                                                     |                                          |              |                       |                     |
| Hons/Major                                                                                                                         | 1st Generic                                          | Elective                                             | 2r                                    | d Generic Elect                                                              | AECC 1                                   |              | C 1                   | AECC 2              |
|                                                                                                                                    |                                                      |                                                      |                                       |                                                                              |                                          | ENG          | M                     | ENVS                |
| GE1                                                                                                                                |                                                      | GE2                                                  |                                       |                                                                              | GE3                                      |              |                       | GE4                 |
|                                                                                                                                    |                                                      |                                                      |                                       |                                                                              |                                          |              |                       |                     |
|                                                                                                                                    |                                                      |                                                      |                                       |                                                                              |                                          |              |                       |                     |
| 24(a). Subject Details [For B.                                                                                                     | A. / B.Sc. (General)]                                |                                                      |                                       |                                                                              |                                          |              |                       |                     |
| General Subject 1                                                                                                                  | General Subje                                        | ect 2                                                |                                       | Subject 3<br>Sc. only)                                                       | ļ                                        | AECC 1       |                       | AECC 2              |
|                                                                                                                                    |                                                      |                                                      |                                       |                                                                              |                                          |              |                       |                     |
| 24(b). For B.A. General only                                                                                                       | :                                                    |                                                      |                                       |                                                                              |                                          |              |                       |                     |
| Generic Elec                                                                                                                       | ctive                                                |                                                      | L                                     | CC 1                                                                         |                                          |              | L                     | CC 2                |
|                                                                                                                                    |                                                      |                                                      |                                       |                                                                              |                                          |              |                       |                     |
|                                                                                                                                    |                                                      |                                                      |                                       |                                                                              |                                          |              |                       |                     |