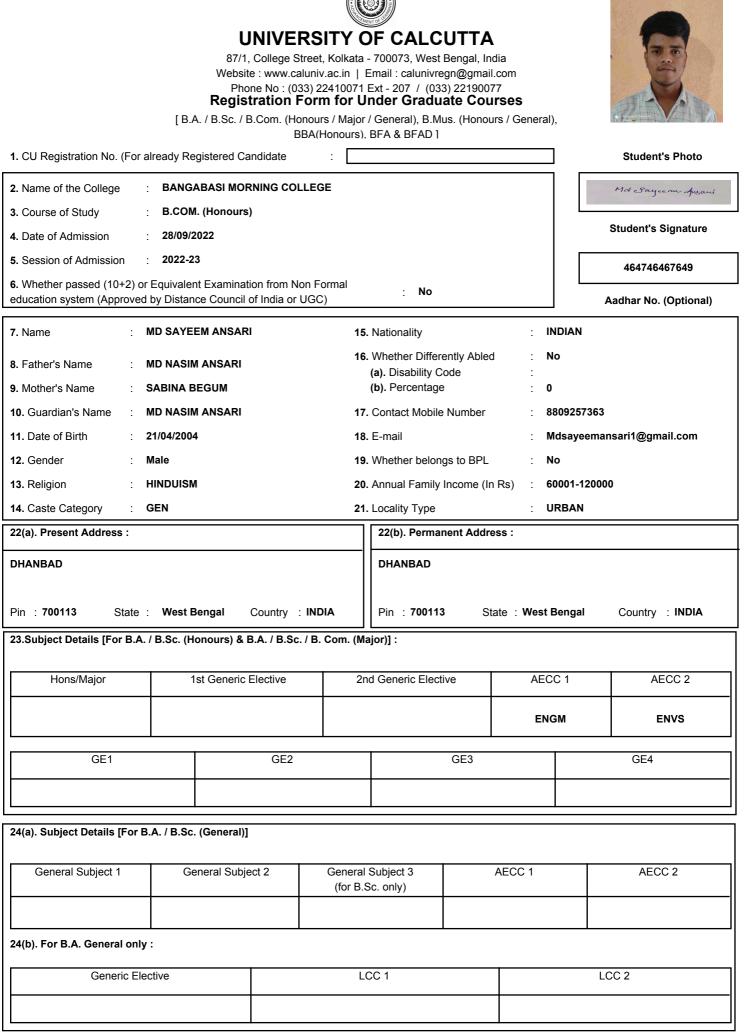

Date

. . . . . .

Full Signature of the Student

Sonali Spagh

| Form No. : 1441336                                            |                        |                   | · (        |                                                             |            |              |           |                       |
|---------------------------------------------------------------|------------------------|-------------------|------------|-------------------------------------------------------------|------------|--------------|-----------|-----------------------|
|                                                               | U                      | INIVERS           |            | OF CALC                                                     | UTTA       |              |           | 00                    |
|                                                               |                        | -                 |            | - 700073, West                                              | -          |              |           | 1 E                   |
|                                                               | Pho                    | ne No : (033) 2   | 22410071   | Email : calunivre<br>Ext - 207 / (033                       | 3) 2219007 | 7            |           | AA                    |
|                                                               | -                      |                   |            | nder Gradu<br>/ General), B.M                               |            |              |           | AM ANA                |
|                                                               | [ D.A. / D.St. / I     |                   | -          | BFA & BFAD 1                                                |            | S / General) | ,         |                       |
| 1. CU Registration No. (For a                                 | Iready Registered Ca   | andidate          | : 14       | 4-1111-0767-22                                              |            |              |           | Student's Photo       |
| 2. Name of the College                                        | BANGABASI MOF          |                   | GE         |                                                             |            |              |           | Ronit Shaw.           |
| 3. Course of Study :                                          | B.COM. (Honours        | )                 |            |                                                             |            |              |           |                       |
| 4. Date of Admission                                          | 28/09/2022             |                   |            |                                                             |            |              |           | Student's Signature   |
| 5. Session of Admission :                                     | 2022-23                |                   |            |                                                             |            |              |           | 528234164790          |
| <b>6.</b> Whether passed (10+2) or education system (Approved |                        |                   |            | : No                                                        |            |              |           | Aadhar No. (Optional) |
| 7. Name : 1                                                   | RONIT SHAW             |                   | 15         | . Nationality                                               |            | : 11         | NDIAN     |                       |
| 8. Father's Name :                                            | BIRENDRA KUMAR S       | SHAW              | 16         | Whether Differ                                              |            | : N          | 0         |                       |
| 9. Mother's Name :                                            | SUNITA SHAW            |                   |            | <ul><li>(a). Disability C</li><li>(b). Percentage</li></ul> |            | :<br>: 0     |           |                       |
| 10. Guardian's Name : I                                       | BIRENDRA KUMAR S       | SHAW              | 17.        | . Contact Mobile                                            | Number     | : 7          | 439770878 | 3                     |
| 11. Date of Birth :                                           | 25/04/2003             |                   | 18         | . E-mail                                                    |            | : ro         | onitshaw1 | 0@gmail.com           |
| 12. Gender : I                                                | Male                   |                   | 19         | 9. Whether belongs to BPL : No                              |            |              |           |                       |
| 13. Religion : I                                              | HINDUISM               |                   | 20         | 0. Annual Family Income (In Rs) : Upto 60000                |            |              |           |                       |
| 14. Caste Category : 0                                        | GEN                    |                   | 21         | . Locality Type                                             |            | : U          | RBAN      |                       |
| 22(a). Present Address :                                      |                        |                   |            | 22(b). Permai                                               | nent Addre | ss :         |           |                       |
| 16/H/9SHIBTALALANE                                            |                        |                   |            | 16/H/9SHIBT                                                 | ALALANE    |              |           |                       |
| Pin : 700015 State :                                          | West Bengal            | Country : INI     | DIA        | Pin : 700015                                                | 5 Sta      | ate : West I | Bengal    | Country : INDIA       |
| 23.Subject Details [For B.A.                                  | / B.Sc. (Honours) & I  | B.A. / B.Sc. / B. | . Com. (Ma | ajor)] :                                                    |            |              |           |                       |
| Hons/Major                                                    | 1st Generic            | Elective          | 2n         | d Generic Elect                                             | ive        | AEC          | C 1       | AECC 2                |
|                                                               |                        |                   |            |                                                             |            | ENC          | GM        | ENVS                  |
| GE1                                                           |                        | GE2               |            | 1                                                           | GE3        |              |           | GE4                   |
| GET                                                           |                        | GE2               |            |                                                             | GEJ        |              |           | GE4                   |
|                                                               |                        |                   |            |                                                             |            |              |           |                       |
| 24(a). Subject Details [For B                                 | .A. / B.Sc. (General)] |                   |            |                                                             |            |              |           |                       |
| General Subject 1                                             | General Subje          | ect 2             |            | Subject 3<br>Sc. only)                                      | ,<br>,     | AECC 1       |           | AECC 2                |
|                                                               |                        |                   |            |                                                             |            |              |           |                       |
| L<br>24(b). For B.A. General only                             | :                      | I                 |            |                                                             | L          |              | I         |                       |
| Generic Ele                                                   | ctive                  |                   | L          | CC 1                                                        |            |              | l         | LCC 2                 |
|                                                               |                        |                   |            |                                                             |            |              |           |                       |
| 1                                                             |                        |                   |            |                                                             |            | 1            |           |                       |