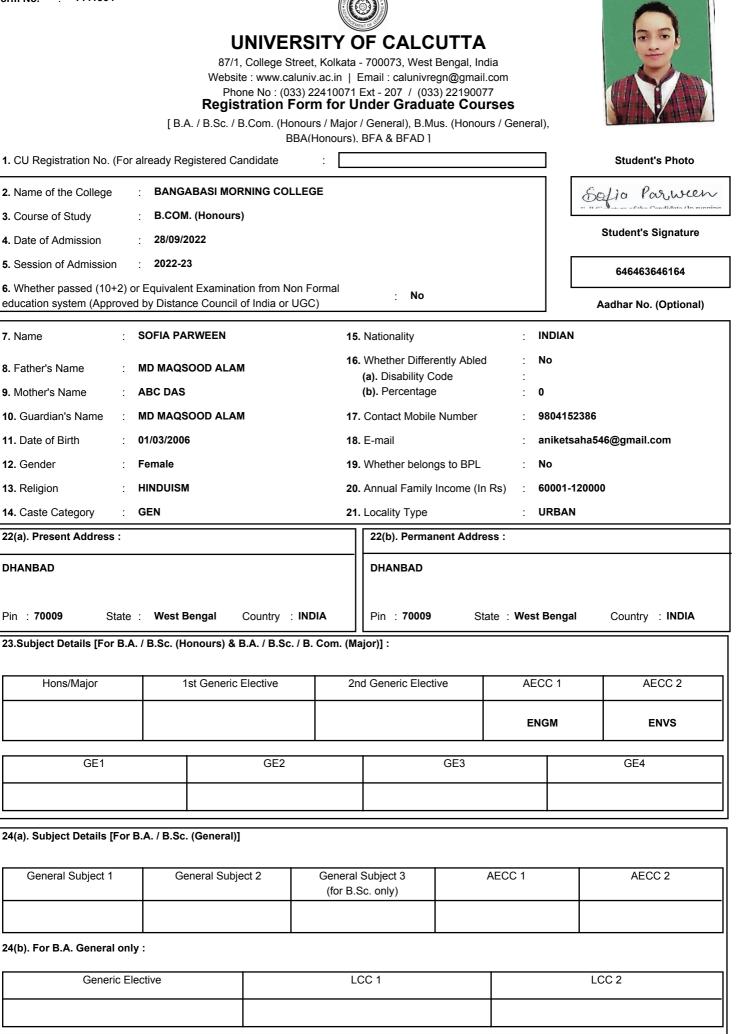

|                                                               | 87/1,<br>Websit                      | College Street<br>e : www.caluni | t, Kolkata ·<br>v.ac.in   E      | • F CALC<br>- 700073, West<br>Email : calunivre<br>Ext - 207 / (03 | Bengal, Ine<br>gn@gmail | dia<br>.com        |            | 6                     |
|---------------------------------------------------------------|--------------------------------------|----------------------------------|----------------------------------|--------------------------------------------------------------------|-------------------------|--------------------|------------|-----------------------|
|                                                               | <b>Regis</b> t<br>[ B.A. / B.Sc. / E | tration For                      | <b>m for U</b> i<br>rs / Major / | nder Gradu                                                         | ate Cou                 | rses               | Ι,         | 0                     |
| 1. CU Registration No. (For a                                 | already Registered Ca                |                                  |                                  | 4-1111-0765-22                                                     |                         |                    |            | Student's Photo       |
| 2. Name of the College                                        | BANGABASI MOR                        |                                  | GE                               |                                                                    |                         |                    |            | Aditya Sana           |
| 3. Course of Study :                                          | B.COM. (Honours)                     | )                                |                                  |                                                                    |                         |                    | 5-2        |                       |
| 4. Date of Admission :                                        | 28/09/2022                           |                                  |                                  |                                                                    |                         |                    |            | Student's Signature   |
| 5. Session of Admission :                                     | 2022-23                              |                                  |                                  |                                                                    |                         |                    |            | 0                     |
| <b>6.</b> Whether passed (10+2) or education system (Approved |                                      |                                  |                                  | : No                                                               |                         |                    |            | Aadhar No. (Optional) |
| 7. Name : /                                                   | ADITYA SARAN                         |                                  | 15.                              | Nationality                                                        |                         | : 11               | IDIAN      |                       |
| 8. Father's Name : 0                                          | GOPAL SARAN                          |                                  |                                  | Whether Differ<br>(a). Disability C                                | -                       | i : N              | o          |                       |
| 9. Mother's Name :                                            | SHAKUNTALA SARA                      | N                                |                                  | (b). Percentage                                                    |                         | : 0                |            |                       |
| 10. Guardian's Name : 0                                       | GOPAL SARAN                          |                                  | 17.                              | Contact Mobile                                                     | Number                  | : 8                | 910938929  |                       |
| 11. Date of Birth : 2                                         | 24/02/2005                           |                                  | 18.                              | E-mail                                                             |                         | : A                | DITYA.SAR  | AN098@GMAIL.COM       |
| 12. Gender : I                                                | Male                                 |                                  | 19.                              | Whether belon                                                      | gs to BPL               | : N                | o          |                       |
| 13. Religion : I                                              | HINDUISM                             |                                  | 20.                              | Annual Family                                                      | Income (In              | Rs) : 1            | 20001-3000 | DO                    |
| 14. Caste Category : 0                                        | GEN                                  |                                  | 21.                              | Locality Type                                                      |                         | : U                | RBAN       |                       |
| 22(a). Present Address :                                      |                                      |                                  |                                  | 22(b). Perma                                                       | nent Addre              | ess :              |            |                       |
| 36 NAWAPALLY MAKHLA<br>Pin : 712245 State :                   | : West Bengal                        | Country : INE                    | DIA                              | 36 NAWAPA                                                          |                         | LA<br>ate : West F | Bengal     | Country : INDIA       |
| 23.Subject Details [For B.A.                                  | / B.Sc. (Honours) & E                | 3.A. / B.Sc. / B.                | . Com. (Ma                       | ajor)] :                                                           |                         |                    |            |                       |
| Hons/Major                                                    | 1st Generic I                        | Elective                         | 2n                               | d Generic Elect                                                    | ive                     | AEC                | C 1        | AECC 2                |
|                                                               |                                      |                                  |                                  |                                                                    |                         | ENC                | GM         | ENVS                  |
|                                                               | I                                    |                                  |                                  | i                                                                  |                         |                    | i          |                       |
| GE1                                                           |                                      | GE2                              |                                  |                                                                    | GE3                     |                    |            | GE4                   |
|                                                               |                                      |                                  |                                  |                                                                    |                         |                    |            |                       |
| 24(a). Subject Details [For B                                 | .A. / B.Sc. (General)]               |                                  |                                  |                                                                    |                         |                    |            |                       |
| General Subject 1                                             | General Subje                        | ect 2                            |                                  | Subject 3<br>Sc. only)                                             |                         | AECC 1             |            | AECC 2                |
|                                                               |                                      |                                  |                                  |                                                                    |                         |                    |            |                       |
| 24(b). For B.A. General only                                  | :                                    | I                                |                                  |                                                                    |                         |                    | <b>I</b>   |                       |
| Generic Elec                                                  | ctive                                |                                  | LC                               | CC 1                                                               |                         |                    | LC         | CC 2                  |
|                                                               |                                      |                                  |                                  |                                                                    |                         |                    |            |                       |

| Student's Photo     |
|---------------------|
| -Aditya Sasan       |
| Student's Signature |
|                     |