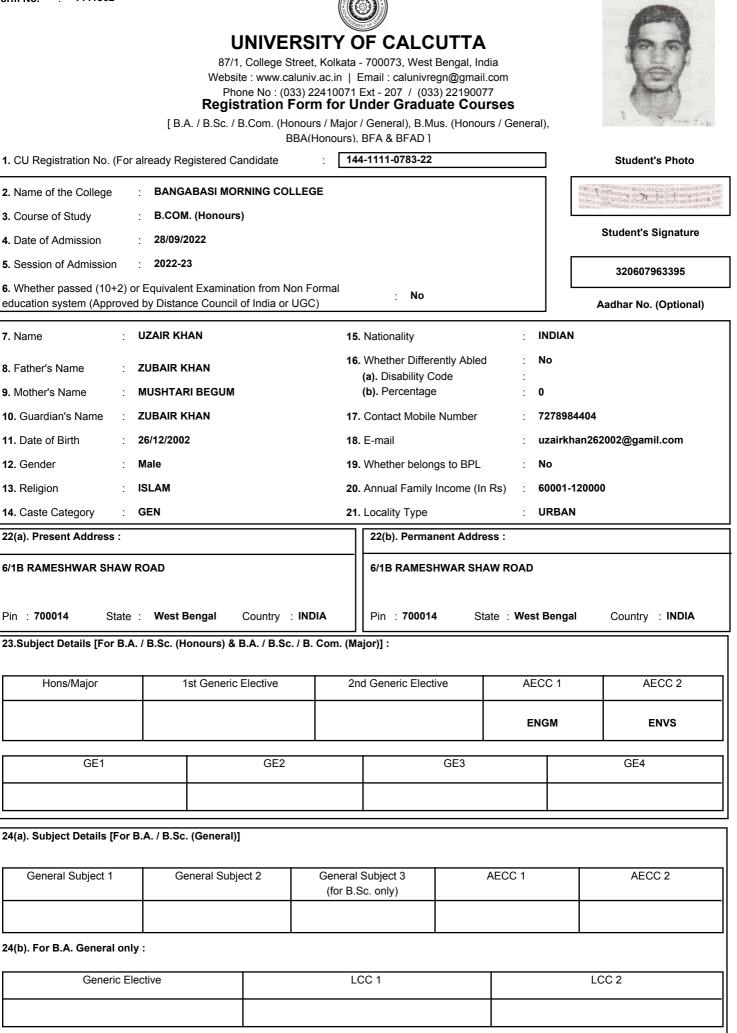

| Form | No. | : | 1441332 |
|------|-----|---|---------|
|      |     |   |         |

# **UNIVERSITY OF CALCUTTA**

87/1, College Street, Kolkata - 700073, West Bengal, India Website : www.caluniv.ac.in | Email : calunivregn@gmail.com Phone No : (033) 22410071 Ext - 207 / (033) 22190077

| 25. Migration Status :                                                                                      |                                                                   |                          |                          |                          |                          |  |  |  |
|-------------------------------------------------------------------------------------------------------------|-------------------------------------------------------------------|--------------------------|--------------------------|--------------------------|--------------------------|--|--|--|
| (a). Non-Migrating Student (F                                                                               | Passed from WBCHSE / N                                            | WBBME / CISCE / CBSE     | / NIOS / Rabindra Mukta  | a Vidyalaya)             | Ø                        |  |  |  |
| (b). Migrating Student (Passe                                                                               | ed from other Board / Uni                                         | versity)                 |                          |                          |                          |  |  |  |
| 26. Last Qualifying Examina                                                                                 | tion :                                                            |                          |                          |                          |                          |  |  |  |
| (a). Name of the Examination                                                                                |                                                                   |                          | (b). Board               | : WBCHSE                 |                          |  |  |  |
| (c). Roll / Index Number                                                                                    | (c). Roll / Index Number : 4210111163 (d). Year of Passing : 2022 |                          |                          |                          |                          |  |  |  |
| 27. Details of subjects and n<br>any Board / University :                                                   | narks obtained at the (10                                         | 0+2) level Examination / | Details of Previous qual | ifying examination under |                          |  |  |  |
| (a). Subject(s)<br>[Top Four Subjects<br>(Excluding the Compulsory<br>paper on Environmental<br>Education)] | COSTING AND<br>TAXATION                                           | BUSINESS<br>STUDIES      | HINDI                    | ACCOUNTANCY              | Aggregate of<br>top Four |  |  |  |
| Full Marks                                                                                                  | 100                                                               | 100                      | 100                      | 100                      | 400                      |  |  |  |
| Marks Obtained                                                                                              | 82                                                                | 80                       | 78                       | 72                       | 312                      |  |  |  |
| % of Marks                                                                                                  | 82.00                                                             | 80.00                    | 78.00                    | 72.00                    | 78.00                    |  |  |  |
| <b>(b).</b> Subject(s)<br>[Other than Top Four<br>Subjects]                                                 | ENGLISH (B)                                                       | OTHERS                   |                          |                          |                          |  |  |  |
| Full Marks                                                                                                  | 100                                                               | 100                      |                          |                          |                          |  |  |  |
| Marks Obtained                                                                                              | 67                                                                | 52                       |                          |                          |                          |  |  |  |
| % of Marks                                                                                                  | 67.00                                                             | 52.00                    |                          |                          |                          |  |  |  |