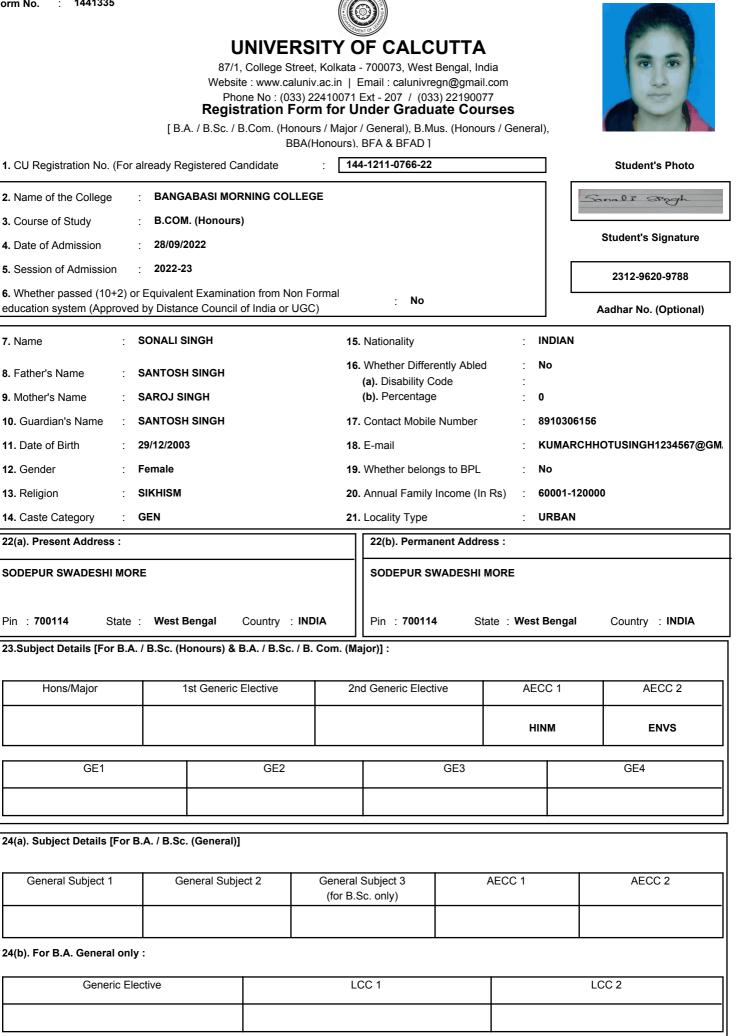

|                                                               | 87/1,<br>Websit                      | College Street<br>e : www.caluni | t, Kolkata ·<br>v.ac.in   E      | • F CALC<br>- 700073, West<br>Email : calunivre<br>Ext - 207 / (03 | Bengal, Ine<br>gn@gmail | dia<br>.com        |            | 6                     |
|---------------------------------------------------------------|--------------------------------------|----------------------------------|----------------------------------|--------------------------------------------------------------------|-------------------------|--------------------|------------|-----------------------|
|                                                               | <b>Regis</b> t<br>[ B.A. / B.Sc. / E | tration For                      | <b>m for U</b> i<br>rs / Major / | nder Gradu                                                         | ate Cou                 | rses               | Ι,         | 0                     |
| 1. CU Registration No. (For a                                 | already Registered Ca                |                                  |                                  | 4-1111-0765-22                                                     |                         |                    |            | Student's Photo       |
| 2. Name of the College                                        | BANGABASI MOR                        |                                  | GE                               |                                                                    |                         |                    |            | Aditya Sana           |
| 3. Course of Study :                                          | B.COM. (Honours)                     | )                                |                                  |                                                                    |                         |                    | 5-2        |                       |
| 4. Date of Admission :                                        | 28/09/2022                           |                                  |                                  |                                                                    |                         |                    |            | Student's Signature   |
| 5. Session of Admission :                                     | 2022-23                              |                                  |                                  |                                                                    |                         |                    |            | 0                     |
| <b>6.</b> Whether passed (10+2) or education system (Approved |                                      |                                  |                                  | : No                                                               |                         |                    |            | Aadhar No. (Optional) |
| 7. Name : /                                                   | ADITYA SARAN                         |                                  | 15.                              | Nationality                                                        |                         | : 11               | IDIAN      |                       |
| 8. Father's Name : 0                                          | GOPAL SARAN                          |                                  |                                  | Whether Differ<br>(a). Disability C                                | -                       | i : N              | o          |                       |
| 9. Mother's Name :                                            | SHAKUNTALA SARA                      | N                                |                                  | (b). Percentage                                                    |                         | : 0                |            |                       |
| 10. Guardian's Name : 0                                       | GOPAL SARAN                          |                                  | 17.                              | Contact Mobile                                                     | Number                  | : 8                | 910938929  |                       |
| 11. Date of Birth : 2                                         | 24/02/2005                           |                                  | 18.                              | E-mail                                                             |                         | : A                | DITYA.SAR  | AN098@GMAIL.COM       |
| 12. Gender : I                                                | Male                                 |                                  | 19.                              | Whether belon                                                      | gs to BPL               | : N                | o          |                       |
| 13. Religion : I                                              | HINDUISM                             |                                  | 20.                              | Annual Family                                                      | Income (In              | Rs) : 1            | 20001-3000 | DO                    |
| 14. Caste Category : 0                                        | GEN                                  |                                  | 21.                              | Locality Type                                                      |                         | : U                | RBAN       |                       |
| 22(a). Present Address :                                      |                                      |                                  |                                  | 22(b). Perma                                                       | nent Addre              | ess :              |            |                       |
| 36 NAWAPALLY MAKHLA<br>Pin : 712245 State :                   | : West Bengal                        | Country : INE                    | DIA                              | 36 NAWAPA                                                          |                         | LA<br>ate : West F | Bengal     | Country : INDIA       |
| 23.Subject Details [For B.A.                                  | / B.Sc. (Honours) & E                | 3.A. / B.Sc. / B.                | . Com. (Ma                       | ajor)] :                                                           |                         |                    |            |                       |
| Hons/Major                                                    | 1st Generic I                        | Elective                         | 2n                               | d Generic Elect                                                    | ive                     | AEC                | C 1        | AECC 2                |
|                                                               |                                      |                                  |                                  |                                                                    |                         | ENC                | GM         | ENVS                  |
|                                                               | I                                    |                                  |                                  | i                                                                  |                         |                    | i          |                       |
| GE1                                                           |                                      | GE2                              |                                  |                                                                    | GE3                     |                    |            | GE4                   |
|                                                               |                                      |                                  |                                  |                                                                    |                         |                    |            |                       |
| 24(a). Subject Details [For B                                 | .A. / B.Sc. (General)]               |                                  |                                  |                                                                    |                         |                    |            |                       |
| General Subject 1                                             | General Subje                        | ect 2                            |                                  | Subject 3<br>Sc. only)                                             |                         | AECC 1             |            | AECC 2                |
|                                                               |                                      |                                  |                                  |                                                                    |                         |                    |            |                       |
| 24(b). For B.A. General only                                  | :                                    | I                                |                                  |                                                                    |                         |                    | <b>I</b>   |                       |
| Generic Elec                                                  | ctive                                |                                  | LC                               | CC 1                                                               |                         |                    | LC         | CC 2                  |
|                                                               |                                      |                                  |                                  |                                                                    |                         |                    |            |                       |

| Student's Photo     |
|---------------------|
| -Aditya Sasan       |
| Student's Signature |
|                     |