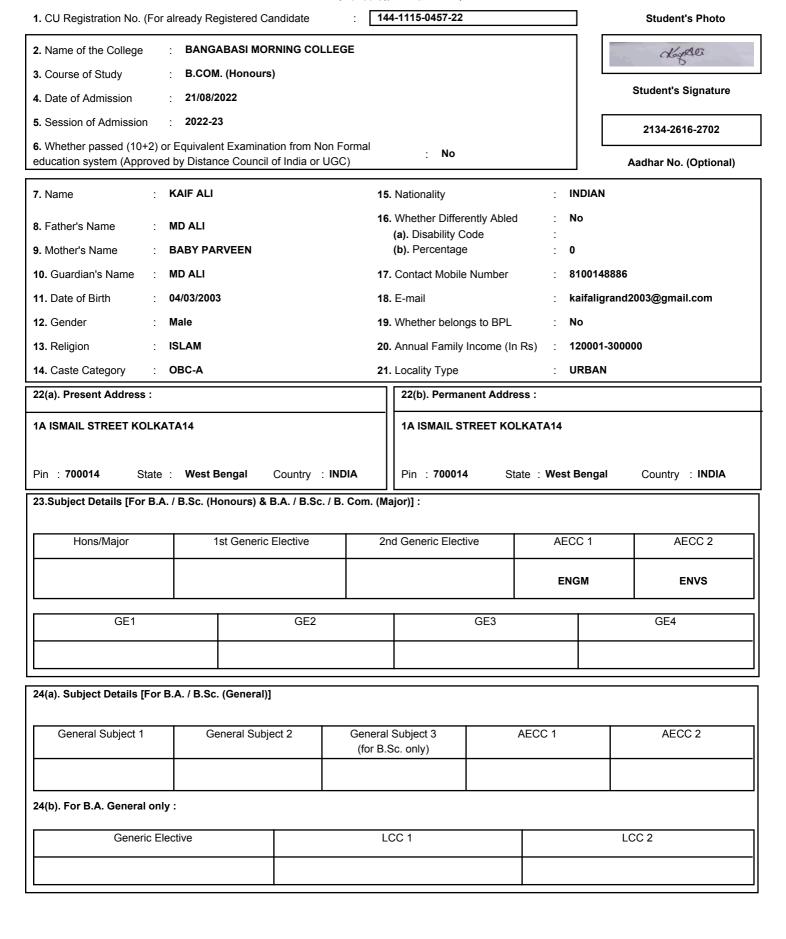

# **Registration Form for Under Graduate Courses**

[ B.A. / B.Sc. / B.Com. (Honours / Major / General), B.Mus. (Honours / General), BBA(Honours). BFA & BFAD 1

144-1112-0449-22 1. CU Registration No. (For already Registered Candidate Student's Photo : BANGABASI MORNING COLLEGE 2. Name of the College Sumit Chowdhurg 3. Course of Study : B.COM. (Honours) Student's Signature 4. Date of Admission : 21/08/2022 · 2022-23 **5.** Session of Admission 699787942114 6. Whether passed (10+2) or Equivalent Examination from Non Formal No education system (Approved by Distance Council of India or UGC) Aadhar No. (Optional) **SUMIT CHOWDHURY** INDIAN 7. Name 15. Nationality 16. Whether Differently Abled No 8. Father's Name **SANJIT CHOWDHURY** (a). Disability Code 9. Mother's Name **BINA CHOWDHURY** (b). Percentage 0 10. Guardian's Name **BINA CHOWDHURY** 17. Contact Mobile Number 9903144734 28/06/2003 11. Date of Birth 18. E-mail aryanraj09615@gmail.com 12. Gender Male 19. Whether belongs to BPL HINDUISM 13. Religion 20. Annual Family Income (In Rs) More than 600000 14. Caste Category SC 21. Locality Type **URBAN** 22(a). Present Address: 22(b). Permanent Address : 122A/2 COLLIN STREET 122A/2 COLLIN STREET Pin: 700016 Country: INDIA Pin: 700016 State: West Bengal State: West Bengal Country: INDIA 23. Subject Details [For B.A. / B.Sc. (Honours) & B.A. / B.Sc. / B. Com. (Major)]: AECC 1 AECC 2 Hons/Major 1st Generic Elective 2nd Generic Elective **BNGM ENVS** GE1 GE2 GE3 GE4 24(a). Subject Details [For B.A. / B.Sc. (General)] General Subject 3 AECC 1 AECC 2 General Subject 1 General Subject 2 (for B.Sc. only) 24(b). For B.A. General only: Generic Elective LCC 1 LCC 2