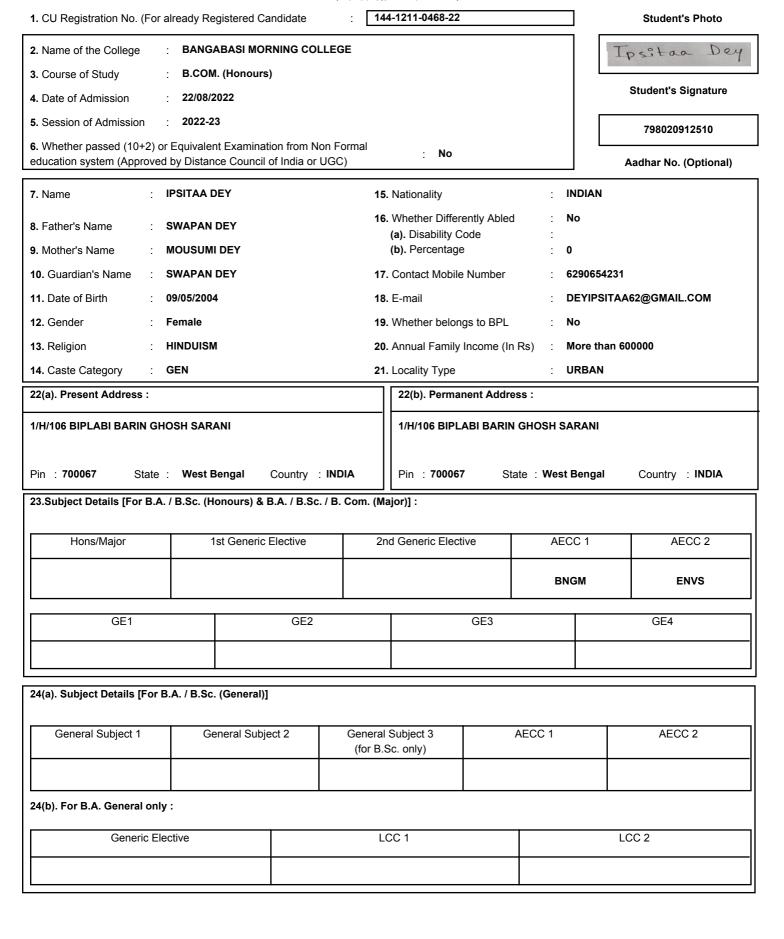

# **Registration Form for Under Graduate Courses**

[ B.A. / B.Sc. / B.Com. (Honours / Major / General), B.Mus. (Honours / General), BBA(Honours). BFA & BFAD 1

144-1112-0449-22 1. CU Registration No. (For already Registered Candidate Student's Photo : BANGABASI MORNING COLLEGE 2. Name of the College Sumit Chowdhurg 3. Course of Study : B.COM. (Honours) Student's Signature 4. Date of Admission : 21/08/2022 · 2022-23 **5.** Session of Admission 699787942114 6. Whether passed (10+2) or Equivalent Examination from Non Formal No education system (Approved by Distance Council of India or UGC) Aadhar No. (Optional) **SUMIT CHOWDHURY** INDIAN 7. Name 15. Nationality 16. Whether Differently Abled No 8. Father's Name **SANJIT CHOWDHURY** (a). Disability Code 9. Mother's Name **BINA CHOWDHURY** (b). Percentage 0 10. Guardian's Name **BINA CHOWDHURY** 17. Contact Mobile Number 9903144734 28/06/2003 11. Date of Birth 18. E-mail aryanraj09615@gmail.com 12. Gender Male 19. Whether belongs to BPL HINDUISM 13. Religion 20. Annual Family Income (In Rs) More than 600000 14. Caste Category SC 21. Locality Type **URBAN** 22(a). Present Address: 22(b). Permanent Address : 122A/2 COLLIN STREET 122A/2 COLLIN STREET Pin: 700016 Country: INDIA Pin: 700016 State: West Bengal State: West Bengal Country: INDIA 23. Subject Details [For B.A. / B.Sc. (Honours) & B.A. / B.Sc. / B. Com. (Major)]: AECC 1 AECC 2 Hons/Major 1st Generic Elective 2nd Generic Elective **BNGM ENVS** GE1 GE2 GE3 GE4 24(a). Subject Details [For B.A. / B.Sc. (General)] General Subject 3 AECC 1 AECC 2 General Subject 1 General Subject 2 (for B.Sc. only) 24(b). For B.A. General only: Generic Elective LCC 1 LCC 2