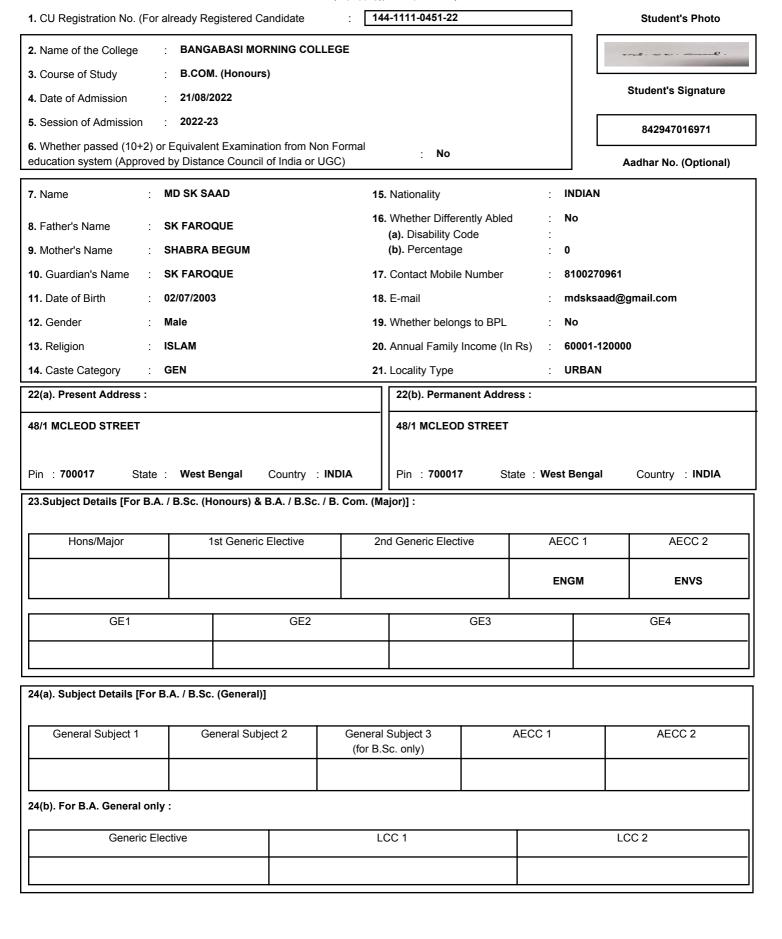

: 1440349 Form No.

2. Name of the College

1. CU Registration No. (For already Registered Candidate

: BANGABASI MORNING COLLEGE

87/1, College Street, Kolkata - 700073, West Bengal, India Website: www.caluniv.ac.in | Email: calunivregn@gmail.com Phone No: (033) 22410071 Ext - 207 / (033) 22190077 Registration Form for Under Graduate Courses

[B.A. / B.Sc. / B.Com. (Honours / Major / General), B.Mus. (Honours / General), BBA(Honours), BFA & BFAD 1

144-1111-0452-22

Student's Photo

| 3. Course of Study                                 |                 |                                                            |                    |                                              |                                                          |              |            | Student's Signature     |  |
|----------------------------------------------------|-----------------|------------------------------------------------------------|--------------------|----------------------------------------------|----------------------------------------------------------|--------------|------------|-------------------------|--|
| I. Date of Admission                               | : 21/08/2       | 2022                                                       |                    |                                              |                                                          |              |            | Otacont a Oignature     |  |
| 5. Session of Admission                            | 2022-2          | 3                                                          |                    |                                              |                                                          |              |            | 206590631469            |  |
| 6. Whether passed (10+2) education system (Approve |                 |                                                            |                    | : No                                         |                                                          |              |            | Aadhar No. (Optional)   |  |
| 7. Name :                                          | SOUMITR         | A DHAR                                                     | 1                  | 15. Nationality                              |                                                          | ; II         | NDIAN      |                         |  |
| 3. Father's Name :                                 |                 | HUL KANTI DHAR                                             | 1                  | (a). Disability Co                           | 6. Whether Differently Abled : No (a). Disability Code : |              |            |                         |  |
| ). Mother's Name :                                 | SMRITI DI       |                                                            |                    | (b). Percentage                              |                                                          | : <b>0</b>   |            |                         |  |
| 0. Guardian's Name :                               | SMRITI DI       |                                                            |                    |                                              | Number                                                   | : 7044504361 |            |                         |  |
| 11. Date of Birth :                                | 23/09/199       | 23/09/1998 18.                                             |                    |                                              |                                                          | : s          | dhar9849@  | gmail.com               |  |
| 2. Gender :                                        | Male 19.        |                                                            | 19. Whether belong | . Whether belongs to BPL : <b>No</b>         |                                                          |              |            |                         |  |
| 3. Religion :                                      | HINDUISN        | HINDUISM 20.                                               |                    | <b>20.</b> Annual Family In                  | ncome (In Rs)                                            | : L          | lpto 60000 |                         |  |
| 4. Caste Category :                                | GEN             |                                                            | 2                  | 21. Locality Type                            |                                                          | : L          | IRBAN      |                         |  |
| 2(a). Present Address :                            |                 |                                                            |                    | 22(b). Perman                                | ent Address :                                            |              |            |                         |  |
| 3/27, C.K.C ROAD                                   |                 |                                                            |                    | 13/27, C.K.C ROAD                            |                                                          |              |            |                         |  |
|                                                    |                 |                                                            |                    | 1 1                                          |                                                          |              |            |                         |  |
| Pin : 700124 State                                 |                 |                                                            | y : INDIA          | Pin : 700124  Major)] :                      | State :                                                  | West         | Bengal     | Country : INDIA         |  |
|                                                    | A. / B.Sc. (H   |                                                            | .Sc. / B. Com. (   |                                              |                                                          | West         |            | Country : INDIA  AECC 2 |  |
| 3.Subject Details [For B.A                         | A. / B.Sc. (H   | lonours) & B.A. / B                                        | .Sc. / B. Com. (   | _                                            |                                                          |              | CC 1       | <u> </u>                |  |
| 23.Subject Details [For B.A                        | A. / B.Sc. (H   | lonours) & B.A. / B                                        | .Sc. / B. Com. (   | _                                            |                                                          | AEC          | CC 1       | AECC 2                  |  |
| 23.Subject Details [For B.A<br>Hons/Major          | A. / B.Sc. (H   | lonours) & B.A. / B                                        | .Sc. / B. Com. (   | _                                            | /e                                                       | AEC          | CC 1       | AECC 2 ENVS             |  |
| 3.Subject Details [For B.A. Hons/Major             | A. / B.Sc. (H   | Ist Generic Elective                                       | .Sc. / B. Com. (   | _                                            | /e                                                       | AEC          | CC 1       | AECC 2 ENVS             |  |
| 3.Subject Details [For B.A. Hons/Major             | A. / B.Sc. (H   | Ist Generic Elective                                       | Sc. / B. Com. (I   | _                                            | /e                                                       | AEC<br>ENG   | CC 1       | AECC 2 ENVS             |  |
| Hons/Major  GE1  General Subject 1                 | B.A. / B.Sc. (H | onours) & B.A. / B  Ist Generic Elective  GE  . (General)] | Sc. / B. Com. (I   | Major)] :  2nd Generic Electiv  al Subject 3 | GE3                                                      | AEC<br>ENG   | CC 1       | AECC 2  ENVS  GE4       |  |
| Hons/Major  GE1  24(a). Subject Details [For B.#   | B.A. / B.Sc. (H | onours) & B.A. / B  Ist Generic Elective  GE  . (General)] | Sc. / B. Com. (I   | Major)] :  2nd Generic Electiv  al Subject 3 | GE3                                                      | AEC<br>ENG   | GC 1       | AECC 2  ENVS  GE4       |  |

87/1, College Street, Kolkata - 700073, West Bengal, India Website: www.caluniv.ac.in | Email: calunivregn@gmail.com Phone No: (033) 22410071 Ext - 207 / (033) 22190077

| 25. Migration Status :                                                                            |                                   |                            |                               |                        |                       |
|---------------------------------------------------------------------------------------------------|-----------------------------------|----------------------------|-------------------------------|------------------------|-----------------------|
| (a). Non-Migrating Student (F                                                                     | Passed from WBCHSE / V            | VBBME / CISCE / CBSE       | / NIOS / Rabindra Mukta \     | √idyalaya)             | <b></b> ✓             |
| (b). Migrating Student (Passe                                                                     | ed from other Board / Univ        | versity)                   |                               |                        |                       |
| 26. Last Qualifying Examina                                                                       | tion:                             |                            |                               |                        |                       |
| 20. Last Qualitying Examina                                                                       |                                   |                            |                               |                        |                       |
| (a). Name of the Examination                                                                      | : WBCHSE                          |                            | (b). Board                    | : WBCHSE               |                       |
| (c). Roll / Index Number                                                                          | : 4604111911                      |                            | (d). Year of Pas              | sing : <b>2018</b>     |                       |
| 27. Details of subjects and n<br>any Board / University :                                         | narks obtained at the (10         | 1+2) level Examination /   | Details of Previous qualify   | ying examination under |                       |
| (a). Subject(s) [Top Four Subjects (Excluding the Compulsory paper on Environmental Education)]   | MODERN<br>COMPUTER<br>APPLICATION | COSTING AND<br>TAXATION    | ACCOUNTANCY                   | ENGLISH                | Aggregate of top Four |
| Full Marks                                                                                        | 100                               | 100                        | 100                           | 100                    | 400                   |
| Marks Obtained                                                                                    | 86                                | 86                         | 85                            | 70                     | 327                   |
| % of Marks                                                                                        | 86.00                             | 86.00                      | 85.00                         | 70.00                  | 81.75                 |
| (b). Subject(s) [Other than Top Four Subjects]                                                    |                                   | MATHEMATICS                |                               |                        |                       |
| Full Marks                                                                                        |                                   | 100                        |                               |                        |                       |
| Marks Obtained                                                                                    |                                   | 57                         |                               |                        |                       |
| % of Marks                                                                                        |                                   | 57.00                      |                               |                        |                       |
| do hereby declare that the sta<br>he best of my knowledge and<br>University shall be treated as c | belief. In case any of the        |                            |                               | -                      |                       |
| 23/01/2023                                                                                        |                                   |                            |                               |                        | E                     |
| Date                                                                                              |                                   |                            |                               | Full Signature of      | the Student           |
| do hereby certify that all the s                                                                  | statements made above a           | re verified and found to b | pe true.                      |                        |                       |
| 23/01/2023                                                                                        |                                   |                            | Anitar                        | 2 Duly                 |                       |
| Date                                                                                              |                                   | Signs                      | ature of the Principal / Offi | cor in Chargo / Toacho | r_in_Chargo /         |