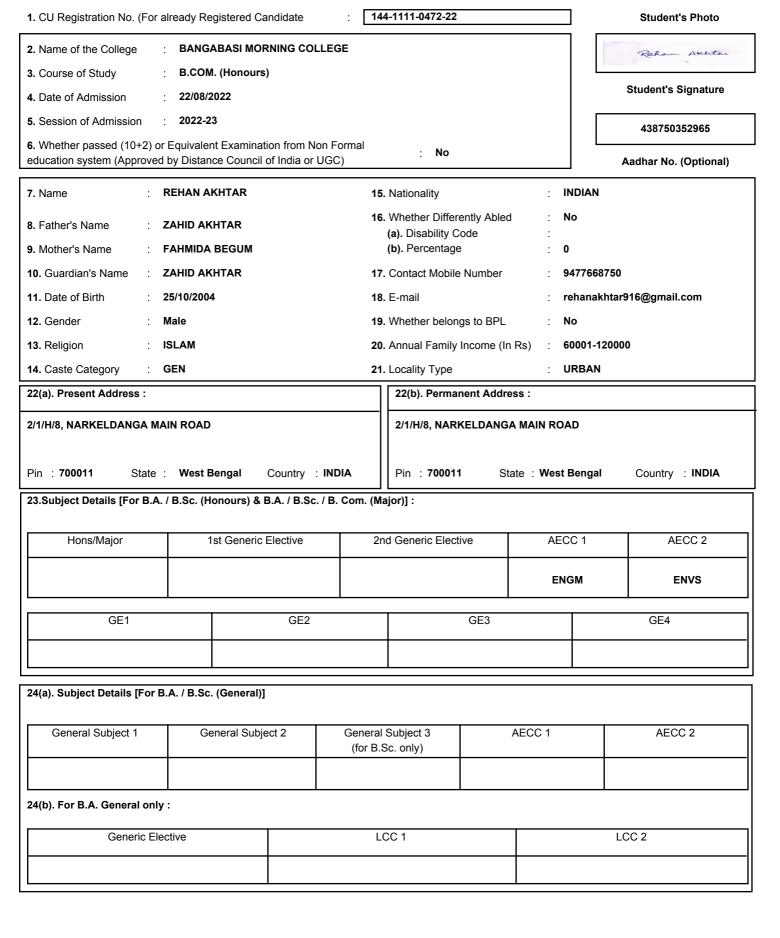

### **Registration Form for Under Graduate Courses**

[B.A. / B.Sc. / B.Com. (Honours / Major / General), B.Mus. (Honours / General), BBA(Honours), BFA & BFAD 1

144-1111-0450-22 1. CU Registration No. (For already Registered Candidate : BANGABASI MORNING COLLEGE 2. Name of the College Sal 3. Course of Study : B.COM. (Honours) Student's Signature 4. Date of Admission : 21/08/2022 · 2022-23 **5.** Session of Admission 464377910033 6. Whether passed (10+2) or Equivalent Examination from Non Formal No education system (Approved by Distance Council of India or UGC) Aadhar No. (Optional) **KANHIYA SAH** INDIAN 7. Name 15. Nationality 16. Whether Differently Abled No 8. Father's Name **VINOD KUMAR SAH** (a). Disability Code 9. Mother's Name **CHANDA DEVI** (b). Percentage 0 10. Guardian's Name **VINOD KUMAR SAH** 17. Contact Mobile Number 9123748571 19/02/2004 11. Date of Birth 18. E-mail sahkanhiya9@gmail.com 12. Gender Male 19. Whether belongs to BPL HINDUISM 13. Religion 20. Annual Family Income (In Rs) 60001-120000 14. Caste Category **GEN** 21. Locality Type SEMI\_URBAN 22(a). Present Address: 22(b). Permanent Address: UTTAR SHYAMPUR, MAITY PARA **UTTAR SHYAMPUR, MAITY PARA** Country: INDIA Pin: 700137 State: West Bengal Pin: 700137 State: West Bengal Country: INDIA 23. Subject Details [For B.A. / B.Sc. (Honours) & B.A. / B.Sc. / B. Com. (Major)]: AECC 1 AECC 2 Hons/Major 1st Generic Elective 2nd Generic Elective **ENGM ENVS** GE1 GE2 GE3 GE4 24(a). Subject Details [For B.A. / B.Sc. (General)] General Subject 3 AECC 1 AECC 2 General Subject 1 General Subject 2 (for B.Sc. only) 24(b). For B.A. General only: Generic Elective LCC 1 LCC 2