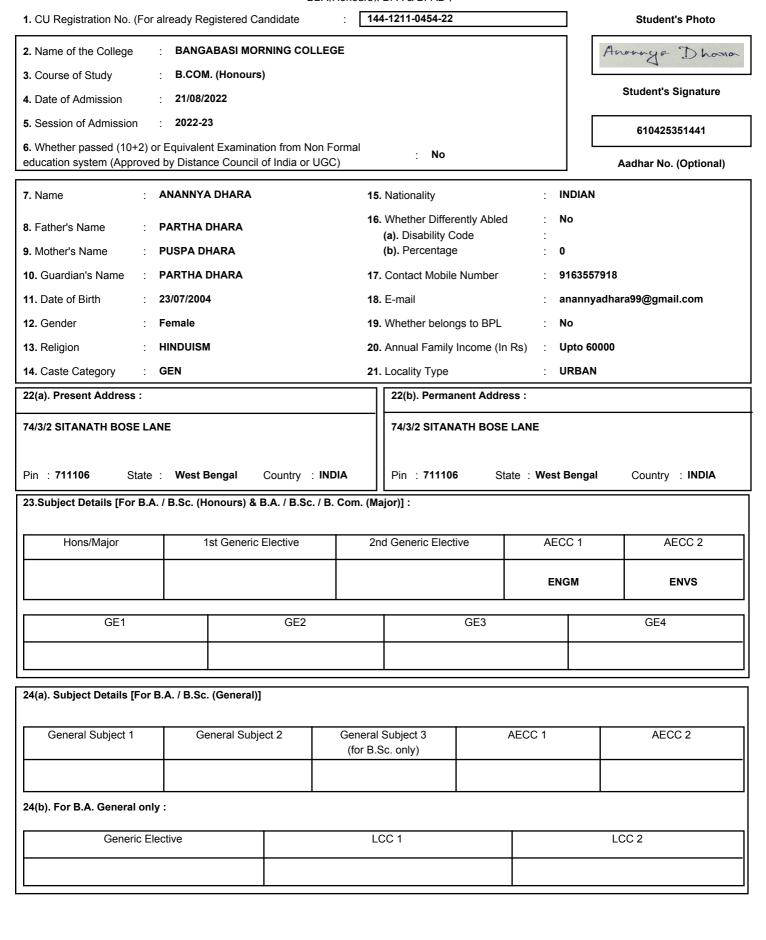

87/1, College Street, Kolkata - 700073, West Bengal, India Website: www.caluniv.ac.in | Email: calunivregn@gmail.com Phone No: (033) 22410071 Ext - 207 / (033) 22190077
Registration Form for Under Graduate Courses

[B.A. / B.Sc. / B.Com. (Honours / Major / General), B.Mus. (Honours / General), BBA(Honours), BFA & BFAD 1

| 1. CU Registration No. (For a | : 14           | 144-1211-0455-22 |                    |         |                                      | Student's Photo |        |             |                       |          |
|-------------------------------|----------------|------------------|--------------------|---------|--------------------------------------|-----------------|--------|-------------|-----------------------|----------|
| 2. Name of the College        | : BANGAI       | BASI MORNII      | NG COLLEG          | E       |                                      |                 |        |             | khushi Thakum.        |          |
| 3. Course of Study            | : B.COM.       | (Honours)        |                    |         |                                      |                 |        |             |                       |          |
| 4. Date of Admission          | : 21/08/20     | 22               |                    |         |                                      |                 |        |             | Student's Signature   |          |
| 5. Session of Admission       | 2022-23        |                  |                    |         |                                      |                 |        |             | 505293729534          |          |
| 6. Whether passed (10+2) of   | •              |                  |                    |         | ; No                                 |                 |        |             |                       |          |
| education system (Approved    | by Distance    | e Council of I   | ndia or UGC        | )       |                                      |                 |        |             | Aadhar No. (Optional) |          |
| <b>7.</b> Name :              | книѕні тн      | AKUR             |                    | 15      | . Nationality                        |                 | : 1    | NDIAN       |                       |          |
| 8. Father's Name :            | MAHESH TI      | HAKUR            |                    | 16      | . Whether Differe (a). Disability Co | -               | : 1    | No          |                       |          |
| 9. Mother's Name :            | SANGEETA       | THAKUR           |                    |         | (b). Percentage                      |                 | : (    | )           |                       |          |
| <b>10.</b> Guardian's Name :  | MAHESH T       | HAKUR            |                    | 17      | . Contact Mobile                     | Number          | : 7    | 7679922375  |                       |          |
| <b>11.</b> Date of Birth :    | 17/06/2004     |                  |                    | 18      | . E-mail                             |                 | ; I    | kt646521@g  | mail.com              |          |
| <b>12.</b> Gender :           | Female         |                  |                    | 19      | . Whether belong                     | gs to BPL       | : 1    | No          |                       |          |
| <b>13.</b> Religion :         | HINDUISM       |                  |                    | 20      | . Annual Family                      | Income (In Rs   | s) : ( | 60001-12000 | 00                    |          |
| <b>14.</b> Caste Category :   | GEN            |                  |                    | 21      | . Locality Type                      |                 | : '    | URBAN       |                       |          |
| 22(a). Present Address :      |                |                  |                    |         | 22(b). Permar                        | nent Address    | :      |             |                       |          |
| 14, MAKHLA SITALA TAL, U      | JTTARPARA      | A KOTRUNG        | М                  |         | 14, MAKHLA                           | SITALA TAL,     | UTTAR  | PARA KOTR   | RUNG M                |          |
|                               |                |                  |                    |         |                                      |                 |        |             |                       |          |
| Pin : <b>712245</b> State     | : West Be      | engal Co         | untry : <b>IND</b> | IA      | Pin : <b>712245</b>                  | State           | : West | Bengal      | Country : INDIA       |          |
| 23.Subject Details [For B.A.  | . / B.Sc. (Ho  | nours) & B.A     | . / B.Sc. / B.     | Com. (M | ajor)] :                             |                 |        |             |                       |          |
|                               | _              |                  |                    |         |                                      |                 |        |             |                       |          |
| Hons/Major                    | 1s             | t Generic Ele    | ctive              | 2r      | 2nd Generic Elective AECC            |                 |        | CC 1        | C1 AECC 2             |          |
|                               |                |                  |                    |         |                                      |                 | EN     | GM          | ENVS                  |          |
| GE1                           | 1              |                  | GE2                |         |                                      | GE3             |        |             | GE4                   | _<br>_   |
| <u> </u>                      |                |                  |                    |         |                                      |                 |        |             | OL+                   | _        |
|                               |                |                  |                    |         |                                      |                 |        |             |                       |          |
| 24(a). Subject Details [For E | 3.A. / B.Sc. ( | (General)]       |                    |         |                                      |                 |        |             |                       |          |
| General Subject 1             | Gen            | neral Subject    | 2                  | General | Subject 3                            | AE              | CC 1   |             | AECC 2                | $\neg$   |
| ,                             |                |                  |                    |         | Sc. only)                            |                 |        |             |                       | _        |
|                               |                |                  |                    |         |                                      |                 |        |             |                       |          |
| 24(b). For B.A. General only  | <i>,</i> :     |                  |                    |         |                                      |                 |        |             |                       | '        |
| Generic Ele                   | ective         |                  |                    | L       | CC 1                                 |                 |        | L           | CC 2                  | $\neg$   |
|                               |                |                  |                    |         |                                      |                 |        |             |                       | $\dashv$ |
| 1                             |                | l                |                    |         |                                      | ı               |        |             |                       |          |
|                               |                |                  |                    |         |                                      |                 |        |             |                       |          |

87/1, College Street, Kolkata - 700073, West Bengal, India Website: www.caluniv.ac.in | Email: calunivregn@gmail.com Phone No: (033) 22410071 Ext - 207 / (033) 22190077

| OF Minusting Otation                                                                                 |                                   |                             |                             |                         |                       |
|------------------------------------------------------------------------------------------------------|-----------------------------------|-----------------------------|-----------------------------|-------------------------|-----------------------|
| 25. Migration Status :                                                                               |                                   |                             |                             |                         |                       |
| (a). Non-Migrating Student (F                                                                        | Passed from WBCHSE / \            | WBBME / CISCE / CBSE        | / NIOS / Rabindra Mukta     | Vidyalaya)              | <b>V</b>              |
| (b). Migrating Student (Passe                                                                        | ed from other Board / Uni         | versity)                    |                             |                         |                       |
|                                                                                                      |                                   |                             |                             |                         |                       |
| 26. Last Qualifying Examina                                                                          | ition :                           |                             |                             |                         |                       |
| (a). Name of the Examination                                                                         | : WBCHSE                          |                             | (b). Board                  | : WBCHSE                |                       |
| (c). Roll / Index Number                                                                             | : 2113211017                      |                             | (d). Year of Pas            | sing : <b>2022</b>      |                       |
| 27. Details of subjects and r<br>any Board / University :                                            | marks obtained at the (10         | 0+2) level Examination / [  | Details of Previous qualif  | ying examination under  |                       |
| (a). Subject(s) [Top Four Subjects (Excluding the Compulsory paper on Environmental Education)]      | MODERN<br>COMPUTER<br>APPLICATION | ACCOUNTANCY                 | ENGLISH (B)                 | BUSINESS<br>STUDIES     | Aggregate of top Four |
| Full Marks                                                                                           | 100                               | 100                         | 100                         | 100                     | 400                   |
| Marks Obtained                                                                                       | 94                                | 84                          | 73                          | 71                      | 322                   |
| % of Marks                                                                                           | 94.00                             | 84.00                       | 73.00                       | 71.00                   | 80.50                 |
| (b). Subject(s) [Other than Top Four Subjects]                                                       | ECONOMICS                         | HINDI                       |                             |                         |                       |
| Full Marks                                                                                           | 100                               | 100                         |                             |                         |                       |
| Marks Obtained                                                                                       | 52                                | 51                          |                             |                         |                       |
| % of Marks                                                                                           | 52.00                             | 51.00                       |                             |                         |                       |
| I do hereby declare that the sta<br>the best of my knowledge and<br>University shall be treated as o | belief. In case any of the        |                             |                             |                         | th the                |
| 23/01/2023                                                                                           |                                   |                             |                             | Khushi                  | /nan oze              |
| Date                                                                                                 |                                   |                             |                             | Full Signature of       | the Student           |
| do hereby certify that all the s                                                                     | statements made above a           | are verified and found to b | e true.                     |                         |                       |
| 23/01/2023                                                                                           |                                   |                             | Anitar                      | a Ruly                  |                       |
| <br>Date                                                                                             |                                   | Ciana                       | ture of the Principal / Off | ions in Charge / Tooche | r in Charge /         |