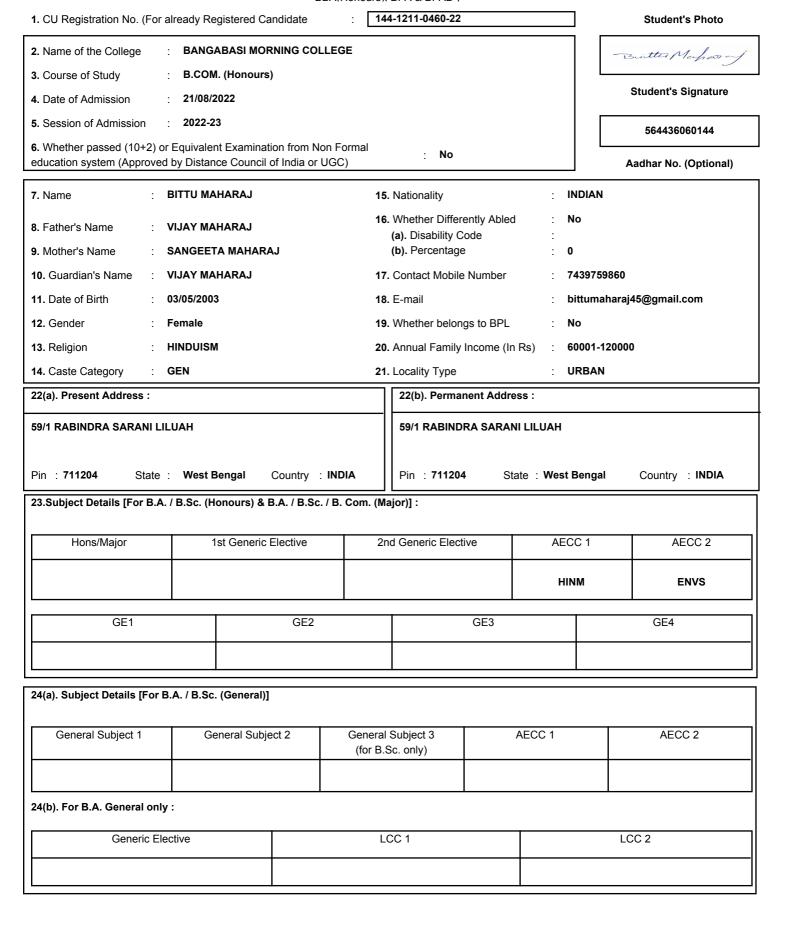

# **Registration Form for Under Graduate Courses**

[ B.A. / B.Sc. / B.Com. (Honours / Major / General), B.Mus. (Honours / General), BBA(Honours). BFA & BFAD 1

144-1112-0449-22 1. CU Registration No. (For already Registered Candidate Student's Photo : BANGABASI MORNING COLLEGE 2. Name of the College Sumit Chowdhurg 3. Course of Study : B.COM. (Honours) Student's Signature 4. Date of Admission : 21/08/2022 · 2022-23 **5.** Session of Admission 699787942114 6. Whether passed (10+2) or Equivalent Examination from Non Formal No education system (Approved by Distance Council of India or UGC) Aadhar No. (Optional) **SUMIT CHOWDHURY** INDIAN 7. Name 15. Nationality 16. Whether Differently Abled No 8. Father's Name **SANJIT CHOWDHURY** (a). Disability Code 9. Mother's Name **BINA CHOWDHURY** (b). Percentage 0 10. Guardian's Name **BINA CHOWDHURY** 17. Contact Mobile Number 9903144734 28/06/2003 11. Date of Birth 18. E-mail aryanraj09615@gmail.com 12. Gender Male 19. Whether belongs to BPL HINDUISM 13. Religion 20. Annual Family Income (In Rs) More than 600000 14. Caste Category SC 21. Locality Type **URBAN** 22(a). Present Address: 22(b). Permanent Address : 122A/2 COLLIN STREET 122A/2 COLLIN STREET Pin: 700016 Country: INDIA Pin: 700016 State: West Bengal State: West Bengal Country: INDIA 23. Subject Details [For B.A. / B.Sc. (Honours) & B.A. / B.Sc. / B. Com. (Major)]: AECC 1 AECC 2 Hons/Major 1st Generic Elective 2nd Generic Elective **BNGM ENVS** GE1 GE2 GE3 GE4 24(a). Subject Details [For B.A. / B.Sc. (General)] General Subject 3 AECC 1 AECC 2 General Subject 1 General Subject 2 (for B.Sc. only) 24(b). For B.A. General only: Generic Elective LCC 1 LCC 2