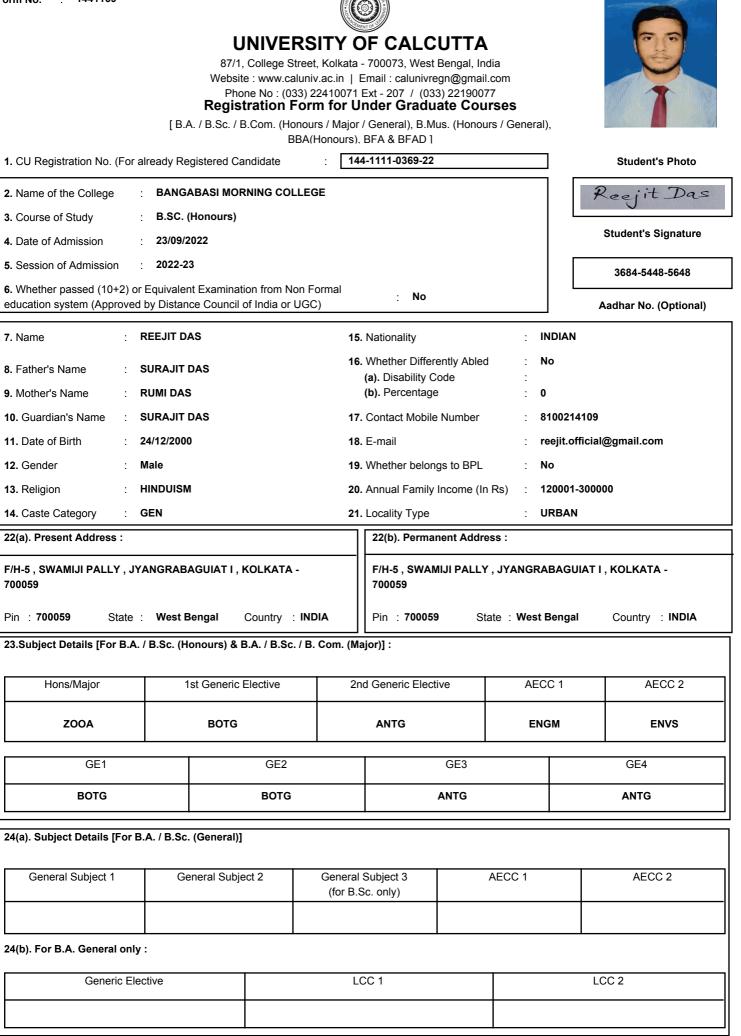

| orm No. : 1441065                                                                                                      | 5                                |                                                                             |                                                                                                                                                                             |    |
|------------------------------------------------------------------------------------------------------------------------|----------------------------------|-----------------------------------------------------------------------------|-----------------------------------------------------------------------------------------------------------------------------------------------------------------------------|----|
|                                                                                                                        |                                  | UNIVERSI                                                                    | TY OF CALCUTTA                                                                                                                                                              |    |
|                                                                                                                        |                                  | Website : www.caluniv.a<br>Phone No : (033) 224                             | Kolkata - 700073, West Bengal, India<br>ac.in   Email : calunivregn@gmail.com<br>410071 Ext - 207 / (033) 22190077<br>• <b>for Under Graduate Courses</b>                   | 5  |
|                                                                                                                        |                                  | -                                                                           | / Major / General), B.Mus. (Honours / G<br>onours). BFA & BFAD 1                                                                                                            | ie |
| 1. CU Registration No.                                                                                                 | (For al                          | ready Registered Candidate                                                  | 144-1135-0356-22                                                                                                                                                            |    |
| 2. Name of the College                                                                                                 | :                                | BANGABASI MORNING COLLEGE                                                   | 1                                                                                                                                                                           |    |
| 3. Course of Study                                                                                                     | :                                | B.SC. (Honours)                                                             |                                                                                                                                                                             |    |
| 4. Date of Admission                                                                                                   | :                                | 18/09/2022                                                                  |                                                                                                                                                                             |    |
| 5. Session of Admissio                                                                                                 | n :                              | 2022-23                                                                     |                                                                                                                                                                             |    |
|                                                                                                                        | ,                                | Equivalent Examination from Non For<br>by Distance Council of India or UGC) | mal <u>:</u> No                                                                                                                                                             |    |
|                                                                                                                        |                                  |                                                                             |                                                                                                                                                                             |    |
| 7. Name                                                                                                                | : S                              | AYAN IQBAL                                                                  | 15. Nationality                                                                                                                                                             |    |
| 7. Name<br>8. Father's Name                                                                                            |                                  | AYAN IQBAL<br>AMSAD HOSSAIN                                                 | <ul><li>15. Nationality</li><li>16. Whether Differently Abled</li><li>(a). Disability Code</li></ul>                                                                        |    |
|                                                                                                                        | : S                              |                                                                             | 16. Whether Differently Abled                                                                                                                                               |    |
| 8. Father's Name                                                                                                       | : S<br>: S                       | AMSAD HOSSAIN                                                               | 16. Whether Differently Abled (a). Disability Code                                                                                                                          |    |
| <ol> <li>8. Father's Name</li> <li>9. Mother's Name</li> </ol>                                                         | : S<br>: S<br>: S                | AMSAD HOSSAIN<br>HABNAM MOSTAFA                                             | <ul><li>16. Whether Differently Abled</li><li>(a). Disability Code</li><li>(b). Percentage</li></ul>                                                                        |    |
| <ol> <li>8. Father's Name</li> <li>9. Mother's Name</li> <li>10. Guardian's Name</li> </ol>                            | : S<br>: S<br>: S<br>: 2         | AMSAD HOSSAIN<br>HABNAM MOSTAFA<br>AMSAD HOSSAIN                            | <ul> <li>16. Whether Differently Abled</li> <li>(a). Disability Code</li> <li>(b). Percentage</li> <li>17. Contact Mobile Number</li> </ul>                                 |    |
| <ol> <li>8. Father's Name</li> <li>9. Mother's Name</li> <li>10. Guardian's Name</li> <li>11. Date of Birth</li> </ol> | : S<br>: S<br>: S<br>: 20<br>: M | AMSAD HOSSAIN<br>HABNAM MOSTAFA<br>AMSAD HOSSAIN<br>8/10/2003               | <ul> <li>16. Whether Differently Abled <ul> <li>(a). Disability Code</li> <li>(b). Percentage</li> </ul> </li> <li>17. Contact Mobile Number</li> <li>18. E-mail</li> </ul> |    |

| 11. Date of Birth       | :     | 28/10/2003      |                   | 18.    | E-mail                       | :   | iqbalsayan@gmail.com      |
|-------------------------|-------|-----------------|-------------------|--------|------------------------------|-----|---------------------------|
| 12. Gender              | :     | Male            |                   | 19.    | Whether belongs to BPL       | :   | No                        |
| 13. Religion            | :     | ISLAM           |                   | 20.    | Annual Family Income (In Rs) | :   | Upto 60000                |
| 14. Caste Category      | :     | OBC-A           |                   | 21.    | Locality Type                | :   | RURAL                     |
| 22(a). Present Addres   | ss :  |                 |                   |        | 22(b). Permanent Address :   |     |                           |
| VILL- DIAR JALIBAGI     | ICHA  |                 |                   |        | VILL- DIAR JALIBAGICHA       |     |                           |
| Pin : <b>742135</b>     | State | : West Bengal ( | Country : INDIA   |        | Pin : 742135 State :         | Wes | st Bengal Country : INDIA |
| 00 Outstand Datalla IE. | D 4   |                 | A / D O = / D O = | /1.4 - |                              |     |                           |

23.Subject Details [For B.A. / B.Sc. (Honours) & B.A. / B.Sc. / B. Com. (Major)] :

| Hons/Major | 1st Generic Elective | 2n   | 2nd Generic Elective |      | C 1 | AECC 2 |
|------------|----------------------|------|----------------------|------|-----|--------|
| ZOOA       | BOTG                 | ANTG |                      | BNGM |     | ENVS   |
| GE1        | GE2                  |      | GE3                  |      |     | GE4    |
| BOTG       | вотд                 |      | ANTG                 |      |     | ANTG   |

24(a). Subject Details [For B.A. / B.Sc. (General)] General Subject 1 General Subject 2 **General Subject 3** AECC 1 AECC 2 (for B.Sc. only) 24(b). For B.A. General only :

| Generic Elective | LCC 1 | LCC 2 |
|------------------|-------|-------|
|                  |       |       |

**Student's Photo** 

Student's Signature

3212-4155-2248

Aadhar No. (Optional)

INDIAN

9749458802

YES :