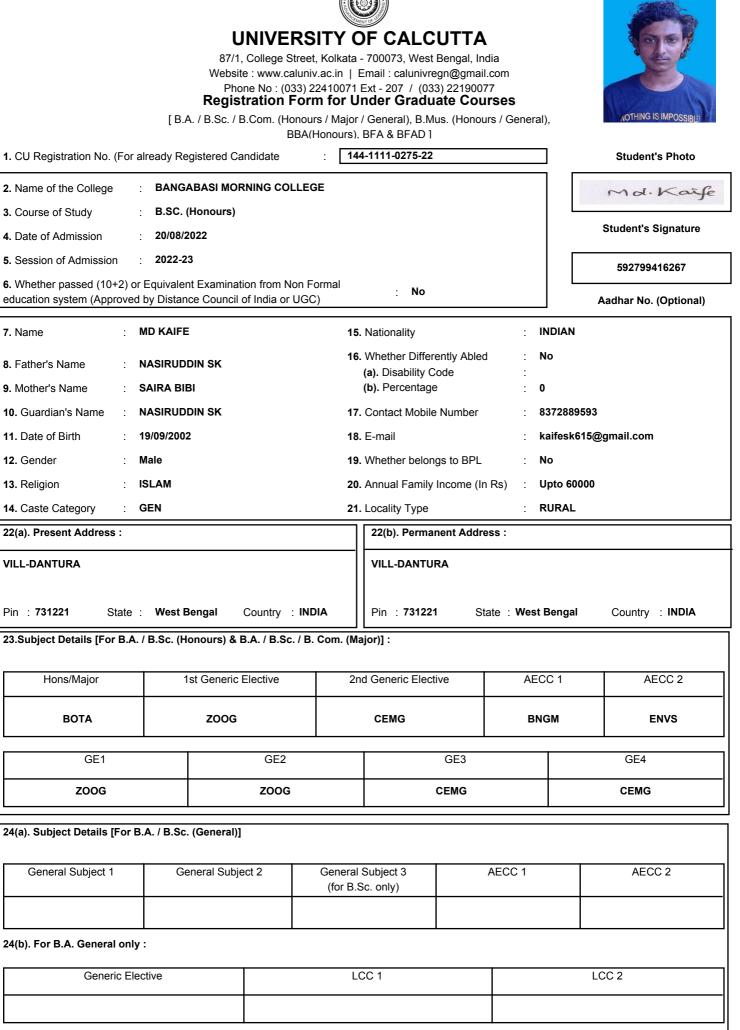

| Form No. : 1440004                            | 87/1<br>Websi<br>Ph<br><b>Regis</b>            | JNIVERS<br>, College Street<br>te : www.caluniv<br>one No : (033) 2<br>stration Forr<br>B.Com. (Honour<br>BBA(H | , Kolkata -<br>/.ac.in   E<br>2410071 I<br><b>n for U</b> i | 700073, West I<br>Email : calunivre<br>Ext - 207 / (033<br>n <b>der Gradu</b> a | Bengal, Ind<br>gn@gmail.<br>3) 2219007<br><b>ate Cou</b> l | com<br>7<br><b>'SeS</b> |             |                      |  |
|-----------------------------------------------|------------------------------------------------|-----------------------------------------------------------------------------------------------------------------|-------------------------------------------------------------|---------------------------------------------------------------------------------|------------------------------------------------------------|-------------------------|-------------|----------------------|--|
| 1. CU Registration No. (For a                 | Iready Registered C                            | andidate                                                                                                        | : 144                                                       | -1111-0257-22                                                                   |                                                            |                         |             | Student's Photo      |  |
| 2. Name of the College :                      | BANGABASI MO                                   | RNING COLLEG                                                                                                    | θE                                                          |                                                                                 |                                                            |                         |             | Sabiyon Roy          |  |
| 3. Course of Study :                          | B.SC. (Honours)                                |                                                                                                                 |                                                             |                                                                                 |                                                            |                         |             |                      |  |
| 4. Date of Admission :                        | 16/08/2022                                     |                                                                                                                 |                                                             |                                                                                 |                                                            |                         |             | Student's Signature  |  |
| 5. Session of Admission :                     | 2022-23                                        |                                                                                                                 |                                                             |                                                                                 |                                                            |                         |             | 2436-6683-8184       |  |
|                                               |                                                | quivalent Examination from Non Formal<br>y Distance Council of India or UGC)                                    |                                                             |                                                                                 |                                                            |                         | A           | adhar No. (Optional) |  |
| 7. Name : D                                   | DEBJYOTI ROY                                   |                                                                                                                 | 15.                                                         | Nationality                                                                     |                                                            | : IN                    | DIAN        |                      |  |
| 8. Father's Name : S                          | SANJIB RAY                                     |                                                                                                                 |                                                             | Whether Differe                                                                 | -                                                          | : No                    | D           |                      |  |
| 9. Mother's Name : F                          | UMA SARDAR ROY(b). Percentage0                 |                                                                                                                 |                                                             |                                                                                 |                                                            |                         |             |                      |  |
| 10. Guardian's Name : S                       | SANJIB RAY17. Contact Mobile Number:7980475335 |                                                                                                                 |                                                             |                                                                                 |                                                            |                         |             |                      |  |
| 11. Date of Birth : 2                         | 24/09/2004                                     |                                                                                                                 | 18.                                                         | E-mail                                                                          |                                                            | : de                    | ebjyoti2409 | @gmail.com           |  |
| 12. Gender : N                                | Viale                                          |                                                                                                                 | 19.                                                         | Whether belong                                                                  | gs to BPL                                                  | : No                    | C           |                      |  |
| 13. Religion : H                              | HINDUISM                                       |                                                                                                                 | 20.                                                         | Annual Family                                                                   | ncome (In                                                  | Rs) : 60                | 001-12000   | D                    |  |
| 14. Caste Category : 0                        | GEN                                            |                                                                                                                 | 21.                                                         | Locality Type                                                                   |                                                            | : UI                    | RBAN        |                      |  |
| 22(a). Present Address :                      |                                                |                                                                                                                 |                                                             | 22(b). Permar                                                                   | ent Addre                                                  | ss :                    |             |                      |  |
| 34/A, PULIN KHATICK ROAD<br>700015            | ) (TANGRA ROAD) I                              | K OLKATA                                                                                                        |                                                             | 34/A, PULIN K<br>700015                                                         | (HATICK R                                                  | OAD (TANG               | RA ROAD)    | K OLKATA             |  |
| Pin : 700015 State :                          | West Bengal                                    | Country : IND                                                                                                   | AIG                                                         | Pin : 700015                                                                    | Sta                                                        | ite : West B            | engal       | Country : INDIA      |  |
| 23.Subject Details [For B.A.                  | / B.Sc. (Honours) &                            | B.A. / B.Sc. / B.                                                                                               | Com. (Ma                                                    | ijor)] :                                                                        |                                                            |                         |             |                      |  |
| Hons/Major                                    | 1st Generic                                    | Elective                                                                                                        | 2n                                                          | d Generic Electi                                                                | ve                                                         | AECC 1                  |             | AECC 2               |  |
| МТМА                                          | PHSG                                           |                                                                                                                 |                                                             | CMSG                                                                            |                                                            | BNG                     | iΜ          | ENVS                 |  |
| GE1                                           |                                                | GE2                                                                                                             |                                                             |                                                                                 | GE3                                                        |                         |             | GE4                  |  |
| PHSG                                          |                                                | PHSG                                                                                                            |                                                             |                                                                                 | CMSG                                                       |                         |             | CMSG                 |  |
| 24(a). Subject Details [For B.                | .A. / B.Sc. (General)                          | ]                                                                                                               |                                                             |                                                                                 |                                                            |                         |             |                      |  |
| General Subject 1                             | General Subj                                   | ect 2                                                                                                           |                                                             | Subject 3<br>Sc. only)                                                          | ,                                                          | AECC 1                  |             | AECC 2               |  |
|                                               |                                                |                                                                                                                 |                                                             |                                                                                 |                                                            |                         |             |                      |  |
|                                               |                                                | 24(b). For B.A. General only :                                                                                  |                                                             |                                                                                 |                                                            |                         |             |                      |  |
| 24(b). For B.A. General only                  | :                                              |                                                                                                                 |                                                             |                                                                                 |                                                            |                         |             |                      |  |
| 24(b). For B.A. General only<br>Generic Elect |                                                |                                                                                                                 | LC                                                          | CC 1                                                                            |                                                            |                         | LC          | CC 2                 |  |