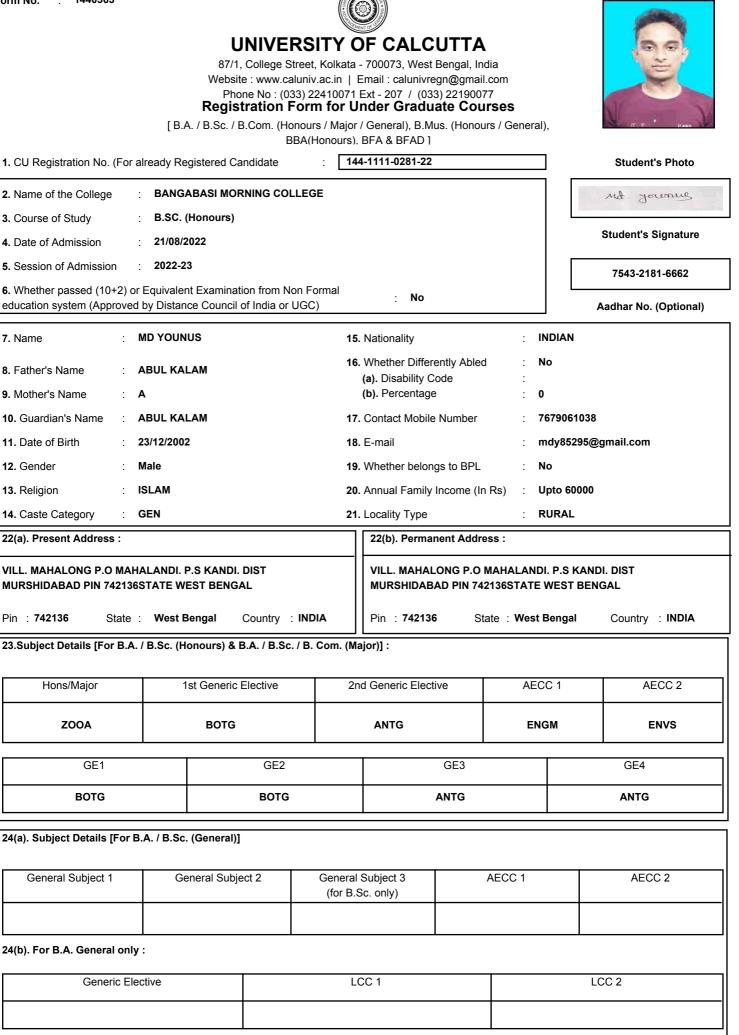

| Form No. : 1440024                                     | 87/1<br>Websit<br>Pho                                               | , College Street<br>e : www.caluniv<br>one No : (033) 2<br><b>tration Forr</b><br>3.Com. (Honou | t, Kolkata<br>v.ac.in | DF CALC<br>- 700073, West<br>Email : calunivre<br>Ext - 207 / (03<br>nder Gradu<br>/ General), B.M<br>BFA & BFAD 1 | Bengal, Ind<br>gn@gmail.<br>3) 2219007<br><b>ate Coui</b> | com<br>7<br>'SeS |            |                      |
|--------------------------------------------------------|---------------------------------------------------------------------|-------------------------------------------------------------------------------------------------|-----------------------|--------------------------------------------------------------------------------------------------------------------|-----------------------------------------------------------|------------------|------------|----------------------|
| 1. CU Registration No. (For al                         | ready Registered Ca                                                 | andidate                                                                                        | : 14                  | 4-1112-0260-22                                                                                                     |                                                           |                  |            | Student's Photo      |
| 2. Name of the College :                               | BANGABASI MOF                                                       |                                                                                                 | θE                    |                                                                                                                    |                                                           |                  |            | -Ayandip Qiha.       |
| 3. Course of Study :                                   | B.SC. (Honours)                                                     |                                                                                                 |                       |                                                                                                                    |                                                           |                  |            |                      |
| 4. Date of Admission :                                 | 16/08/2022                                                          |                                                                                                 |                       |                                                                                                                    |                                                           |                  | :          | Student's Signature  |
| 5. Session of Admission :                              | Session of Admission : 2022-23                                      |                                                                                                 |                       |                                                                                                                    |                                                           |                  |            | 714730725407         |
| 6. Whether passed (10+2) or education system (Approved |                                                                     |                                                                                                 |                       | : No                                                                                                               |                                                           |                  | A          | adhar No. (Optional) |
| 7. Name : A                                            | YANDIP OJHA                                                         |                                                                                                 | 15                    | . Nationality                                                                                                      |                                                           | : IN             | DIAN       |                      |
| 8. Father's Name : A                                   | Eather's Name : ASHIS KUMAR OJHA 16. Whether Differently Abled : No |                                                                                                 |                       |                                                                                                                    |                                                           | þ                |            |                      |
|                                                        | (a). Disability Code                                                |                                                                                                 |                       |                                                                                                                    |                                                           |                  |            |                      |
| 10. Guardian's Name : A                                | SHIS KUMAR OJHA                                                     | N N                                                                                             | 17                    | . Contact Mobile                                                                                                   |                                                           | : 93             | 39431890   |                      |
| 11. Date of Birth : 1                                  | 5/01/2005                                                           |                                                                                                 | 18                    | . E-mail                                                                                                           |                                                           | : oa             | ıyandip@gı | mail.com             |
| 12. Gender : N                                         | lale                                                                |                                                                                                 | 19                    | . Whether belon                                                                                                    | gs to BPL                                                 | : No             | )          |                      |
| 13. Religion : H                                       | IINDUISM                                                            |                                                                                                 | 20                    | . Annual Family                                                                                                    | Income (In                                                | Rs) : 60         | 001-120000 | D                    |
| 14. Caste Category : S                                 | C                                                                   |                                                                                                 | 21                    | Locality Type                                                                                                      |                                                           | : RI             | JRAL       |                      |
| 22(a). Present Address :                               |                                                                     |                                                                                                 |                       | 22(b). Perma                                                                                                       | nent Addre                                                | ss :             |            |                      |
| BAMANPUKUR                                             |                                                                     |                                                                                                 |                       | BAMANPUKI                                                                                                          | JR                                                        |                  |            |                      |
| Pin : 743425 State :                                   | West Bengal                                                         | Country : INE                                                                                   | AIG                   | Pin : <b>74342</b>                                                                                                 | 5 Sta                                                     | ite :West B      | engal      | Country : INDIA      |
| 23.Subject Details [For B.A. /                         | B.Sc. (Honours) & I                                                 | B.A. / B.Sc. / B.                                                                               | Com. (Ma              | ajor)] :                                                                                                           |                                                           |                  |            |                      |
| Hons/Major                                             | 1st Generic                                                         | Elective                                                                                        | 2r                    | d Generic Elect                                                                                                    | ive                                                       | AECO             | C 1        | AECC 2               |
| МТМА                                                   | PHSG                                                                |                                                                                                 |                       | CMSG                                                                                                               |                                                           | ENG              | М          | ENVS                 |
| GE1                                                    |                                                                     | GE2                                                                                             |                       |                                                                                                                    | GE3                                                       |                  |            | GE4                  |
| PHSG                                                   |                                                                     | PHSG                                                                                            |                       |                                                                                                                    | CMSG                                                      |                  |            | CMSG                 |
| 24(a). Subject Details [For B.                         | A. / B.Sc. (General)]                                               |                                                                                                 |                       |                                                                                                                    |                                                           |                  |            |                      |
| General Subject 1                                      | General Subje                                                       | ect 2                                                                                           |                       | Subject 3<br>Sc. only)                                                                                             | /                                                         | AECC 1           |            | AECC 2               |
|                                                        |                                                                     |                                                                                                 |                       |                                                                                                                    |                                                           |                  |            |                      |
| 24(b). For B.A. General only                           | :                                                                   | I                                                                                               |                       |                                                                                                                    |                                                           |                  | <b>I</b>   |                      |
| Generic Elec                                           | tive                                                                |                                                                                                 | L                     | CC 1                                                                                                               |                                                           |                  | LC         | CC 2                 |
|                                                        |                                                                     |                                                                                                 |                       |                                                                                                                    |                                                           |                  |            |                      |