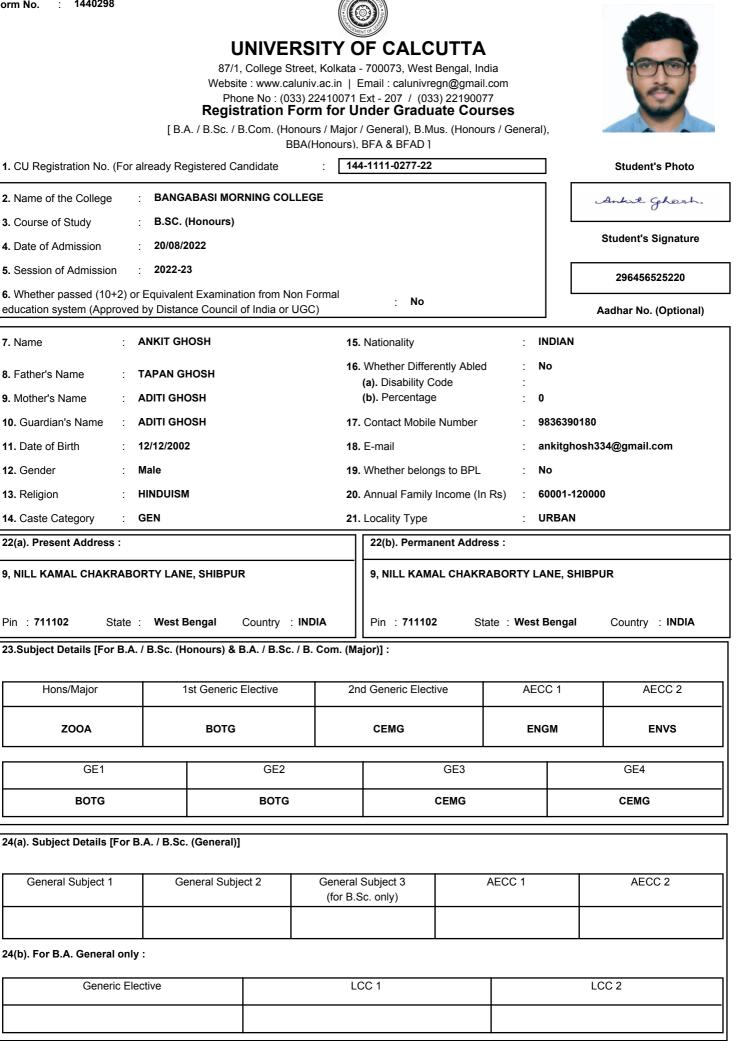

| Form No. : 1440004                            | 87/1<br>Websi<br>Ph<br><b>Regis</b>            | JNIVERS<br>, College Street<br>te : www.caluniv<br>one No : (033) 2<br>stration Forr<br>B.Com. (Honour<br>BBA(H | , Kolkata -<br>/.ac.in   E<br>2410071 I<br><b>n for U</b> i | 700073, West I<br>Email : calunivre<br>Ext - 207 / (033<br>n <b>der Gradu</b> a | Bengal, Ind<br>gn@gmail.<br>3) 2219007<br><b>ate Cou</b> l | com<br>7<br><b>'SeS</b> |             |                      |  |
|-----------------------------------------------|------------------------------------------------|-----------------------------------------------------------------------------------------------------------------|-------------------------------------------------------------|---------------------------------------------------------------------------------|------------------------------------------------------------|-------------------------|-------------|----------------------|--|
| 1. CU Registration No. (For a                 | Iready Registered C                            | andidate                                                                                                        | : 144                                                       | -1111-0257-22                                                                   |                                                            |                         |             | Student's Photo      |  |
| 2. Name of the College :                      | BANGABASI MO                                   | RNING COLLEG                                                                                                    | θE                                                          |                                                                                 |                                                            |                         |             | Sabiyon Roy          |  |
| 3. Course of Study :                          | B.SC. (Honours)                                |                                                                                                                 |                                                             |                                                                                 |                                                            |                         |             |                      |  |
| 4. Date of Admission :                        | 16/08/2022                                     |                                                                                                                 |                                                             |                                                                                 |                                                            |                         |             | Student's Signature  |  |
| 5. Session of Admission :                     | 2022-23                                        |                                                                                                                 |                                                             |                                                                                 |                                                            |                         |             | 2436-6683-8184       |  |
|                                               |                                                | quivalent Examination from Non Formal<br>y Distance Council of India or UGC)                                    |                                                             |                                                                                 |                                                            |                         | A           | adhar No. (Optional) |  |
| 7. Name : D                                   | DEBJYOTI ROY                                   |                                                                                                                 | 15.                                                         | Nationality                                                                     |                                                            | : IN                    | DIAN        |                      |  |
| 8. Father's Name : S                          | SANJIB RAY                                     |                                                                                                                 |                                                             | Whether Differe                                                                 | -                                                          | : No                    | D           |                      |  |
| 9. Mother's Name : F                          | UMA SARDAR ROY(b). Percentage0                 |                                                                                                                 |                                                             |                                                                                 |                                                            |                         |             |                      |  |
| 10. Guardian's Name : S                       | SANJIB RAY17. Contact Mobile Number:7980475335 |                                                                                                                 |                                                             |                                                                                 |                                                            |                         |             |                      |  |
| 11. Date of Birth : 2                         | 24/09/2004                                     |                                                                                                                 | 18.                                                         | E-mail                                                                          |                                                            | : de                    | ebjyoti2409 | @gmail.com           |  |
| 12. Gender : N                                | Viale                                          |                                                                                                                 | 19.                                                         | Whether belong                                                                  | gs to BPL                                                  | : No                    | C           |                      |  |
| 13. Religion : H                              | HINDUISM                                       |                                                                                                                 | 20.                                                         | Annual Family                                                                   | ncome (In                                                  | Rs) : 60                | 001-12000   | D                    |  |
| 14. Caste Category : 0                        | GEN                                            |                                                                                                                 | 21.                                                         | Locality Type                                                                   |                                                            | : UI                    | RBAN        |                      |  |
| 22(a). Present Address :                      |                                                |                                                                                                                 |                                                             | 22(b). Permar                                                                   | ent Addre                                                  | ss :                    |             |                      |  |
| 34/A, PULIN KHATICK ROAD<br>700015            | ) (TANGRA ROAD) I                              | K OLKATA                                                                                                        |                                                             | 34/A, PULIN K<br>700015                                                         | (HATICK R                                                  | OAD (TANG               | RA ROAD)    | K OLKATA             |  |
| Pin : 700015 State :                          | West Bengal                                    | Country : IND                                                                                                   | AIG                                                         | Pin : 700015                                                                    | Sta                                                        | ite : West B            | engal       | Country : INDIA      |  |
| 23.Subject Details [For B.A.                  | / B.Sc. (Honours) &                            | B.A. / B.Sc. / B.                                                                                               | Com. (Ma                                                    | ijor)] :                                                                        |                                                            |                         |             |                      |  |
| Hons/Major                                    | 1st Generic                                    | Elective                                                                                                        | 2n                                                          | d Generic Electi                                                                | ve                                                         | AECC 1                  |             | AECC 2               |  |
| МТМА                                          | PHSG                                           |                                                                                                                 |                                                             | CMSG                                                                            |                                                            | BNG                     | iΜ          | ENVS                 |  |
| GE1                                           |                                                | GE2                                                                                                             |                                                             |                                                                                 | GE3                                                        |                         |             | GE4                  |  |
| PHSG                                          |                                                | PHSG                                                                                                            |                                                             |                                                                                 | CMSG                                                       |                         |             | CMSG                 |  |
| 24(a). Subject Details [For B.                | .A. / B.Sc. (General)                          | ]                                                                                                               |                                                             |                                                                                 |                                                            |                         |             |                      |  |
| General Subject 1                             | General Subj                                   | ect 2                                                                                                           |                                                             | Subject 3<br>Sc. only)                                                          | ,                                                          | AECC 1                  |             | AECC 2               |  |
|                                               |                                                |                                                                                                                 |                                                             |                                                                                 |                                                            |                         |             |                      |  |
|                                               |                                                | 24(b). For B.A. General only :                                                                                  |                                                             |                                                                                 |                                                            |                         |             |                      |  |
| 24(b). For B.A. General only                  | :                                              |                                                                                                                 |                                                             |                                                                                 |                                                            |                         |             |                      |  |
| 24(b). For B.A. General only<br>Generic Elect |                                                |                                                                                                                 | LC                                                          | CC 1                                                                            |                                                            |                         | LC          | CC 2                 |  |