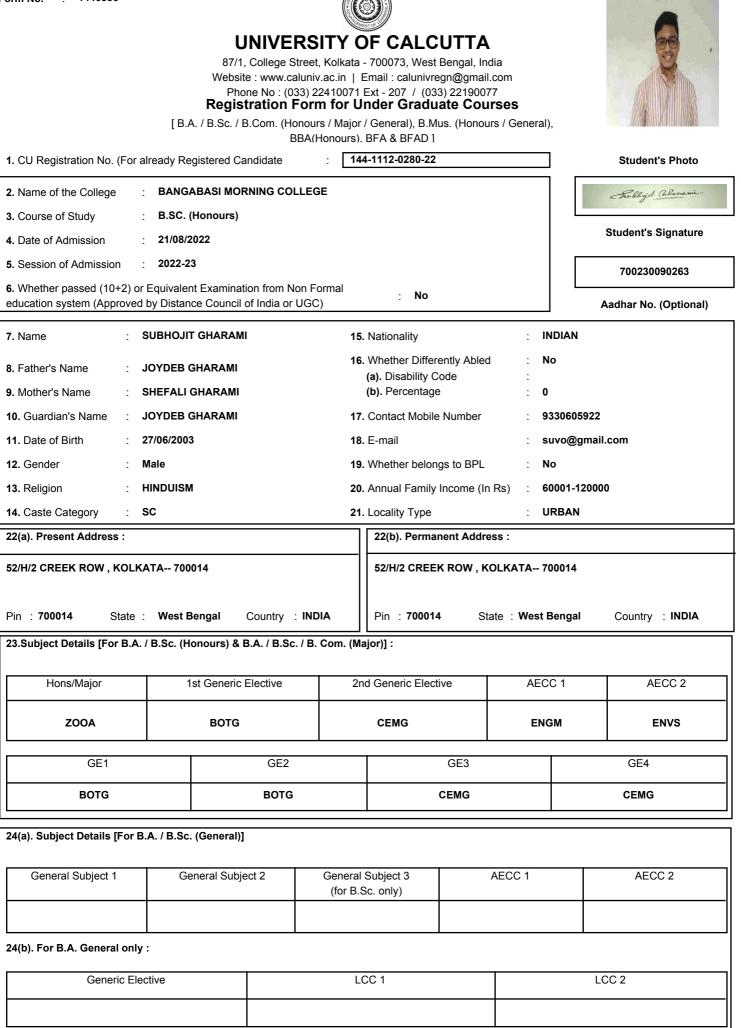

| Form No. : 1440019                                                                            | 87/1,<br>Websit<br>Pho<br><b>Regis</b> t | , College Street, H<br>e : www.caluniv.a<br>one No : (033) 224<br>tration Form<br>3.Com. (Honours | Kolkata -<br>ac.in   E<br>410071 E<br>1 <b>for Ur</b><br>/ Major / | F CALCU<br>700073, West Ber<br>mail : calunivregn<br>ext - 207 / (033) 2<br>der Graduate<br>General), B.Mus.<br>BFA & BFAD 1 | ngal, Indi<br>@gmail.c<br>2190077<br><b>e Cour</b> | com<br>Ses |            | ANWESHA DEBNATH<br>02.05.2022 |
|-----------------------------------------------------------------------------------------------|------------------------------------------|---------------------------------------------------------------------------------------------------|--------------------------------------------------------------------|------------------------------------------------------------------------------------------------------------------------------|----------------------------------------------------|------------|------------|-------------------------------|
| 1. CU Registration No. (For a                                                                 | Iready Registered Ca                     |                                                                                                   |                                                                    | -1214-0259-22                                                                                                                |                                                    |            |            | Student's Photo               |
| 2. Name of the College :                                                                      | BANGABASI MOF                            |                                                                                                   |                                                                    |                                                                                                                              |                                                    |            | +          | Inwesha Debnath               |
| 3. Course of Study :                                                                          | B.SC. (Honours)                          |                                                                                                   |                                                                    |                                                                                                                              |                                                    |            |            |                               |
| 4. Date of Admission :                                                                        | 16/08/2022                               |                                                                                                   |                                                                    |                                                                                                                              |                                                    |            | :          | Student's Signature           |
| 5. Session of Admission :                                                                     | 2022-23                                  |                                                                                                   |                                                                    |                                                                                                                              |                                                    |            |            | 7935-5828-9075                |
| 6. Whether passed (10+2) or education system (Approved                                        |                                          |                                                                                                   | mal                                                                | : No                                                                                                                         |                                                    |            | A          | adhar No. (Optional)          |
| 7. Name :                                                                                     | ANWESHA DEBNATH                          | 4                                                                                                 | 15.                                                                | Nationality                                                                                                                  |                                                    | : IN       | DIAN       |                               |
| 8. Father's Name :                                                                            | PARESH DEBNATH                           |                                                                                                   |                                                                    | Whether Differentl<br>(a). Disability Code                                                                                   | •                                                  | : No       | D          |                               |
| 9. Mother's Name :                                                                            | ILIMA DEBNATH (b). Percentage : (        |                                                                                                   |                                                                    |                                                                                                                              |                                                    |            |            |                               |
| 10. Guardian's Name       : PARESH DEBNATH       17. Contact Mobile Number       : 9153750460 |                                          |                                                                                                   |                                                                    |                                                                                                                              |                                                    |            |            |                               |
| 11. Date of Birth       : 24/05/2004       18. E-mail       : anweshadebnath100@gmail.com     |                                          |                                                                                                   |                                                                    |                                                                                                                              |                                                    |            |            | nath100@gmail.com             |
| 12. Gender : F                                                                                | Female                                   |                                                                                                   | 19.                                                                | Whether belongs t                                                                                                            | to BPL                                             | : No       | D          |                               |
| 13. Religion : I                                                                              | BUDDHISM                                 |                                                                                                   | 20.                                                                | Annual Family Inco                                                                                                           | ome (In I                                          | Rs) : 30   | 0001-60000 | 0                             |
| 14. Caste Category : 0                                                                        | ОВС-В                                    |                                                                                                   | 21.                                                                | Locality Type                                                                                                                |                                                    | : UI       | RBAN       |                               |
| 22(a). Present Address :                                                                      |                                          |                                                                                                   |                                                                    | 22(b). Permanen                                                                                                              | t Addres                                           | is :       |            |                               |
| NAJRUL SARANI,K.G SCHO<br>SCHOOL<br>Pin : 700122 State :                                      |                                          | AS MIRITI K.G                                                                                     | A                                                                  | <b>PASCHIM ARAM</b><br>Pin : <b>743370</b>                                                                                   |                                                    | LO PARA,G  |            | DUTH 2 4 PGS.                 |
| 23.Subject Details [For B.A.                                                                  | _                                        | -                                                                                                 |                                                                    |                                                                                                                              |                                                    |            |            | ,<br>                         |
|                                                                                               |                                          |                                                                                                   | - ( -                                                              |                                                                                                                              |                                                    |            |            |                               |
| Hons/Major                                                                                    | 1st Generic                              | Elective                                                                                          | 2no                                                                | d Generic Elective                                                                                                           |                                                    | AECO       | C 1        | AECC 2                        |
| МТМА                                                                                          | PHSG                                     |                                                                                                   |                                                                    | CEMG                                                                                                                         |                                                    | ENG        | М          | ENVS                          |
| GE1                                                                                           | GE1 GE2 GE3 GE4                          |                                                                                                   |                                                                    |                                                                                                                              |                                                    |            |            | GE4                           |
|                                                                                               |                                          | PHSG                                                                                              |                                                                    |                                                                                                                              | CEMG                                               |            | CEMG       |                               |
| PHSG                                                                                          |                                          | PHSG                                                                                              |                                                                    | CEI                                                                                                                          | MG                                                 |            |            | CEMG                          |
| PHSG<br>24(a). Subject Details [For B                                                         | .A. / B.Sc. (General)]                   |                                                                                                   |                                                                    | CEI                                                                                                                          | MG                                                 |            |            |                               |
|                                                                                               | .A. / B.Sc. (General)]<br>General Subje  |                                                                                                   | General S                                                          | Subject 3                                                                                                                    |                                                    | NECC 1     |            | AECC 2                        |
| 24(a). Subject Details [For B                                                                 |                                          |                                                                                                   |                                                                    | Subject 3                                                                                                                    |                                                    | AECC 1     |            |                               |
| 24(a). Subject Details [For B                                                                 | General Subje                            |                                                                                                   |                                                                    | Subject 3                                                                                                                    |                                                    | AECC 1     |            |                               |
| 24(a). Subject Details [For B<br>General Subject 1                                            | General Subje                            |                                                                                                   | (for B.S                                                           | Subject 3                                                                                                                    |                                                    | AECC 1     | LC         |                               |