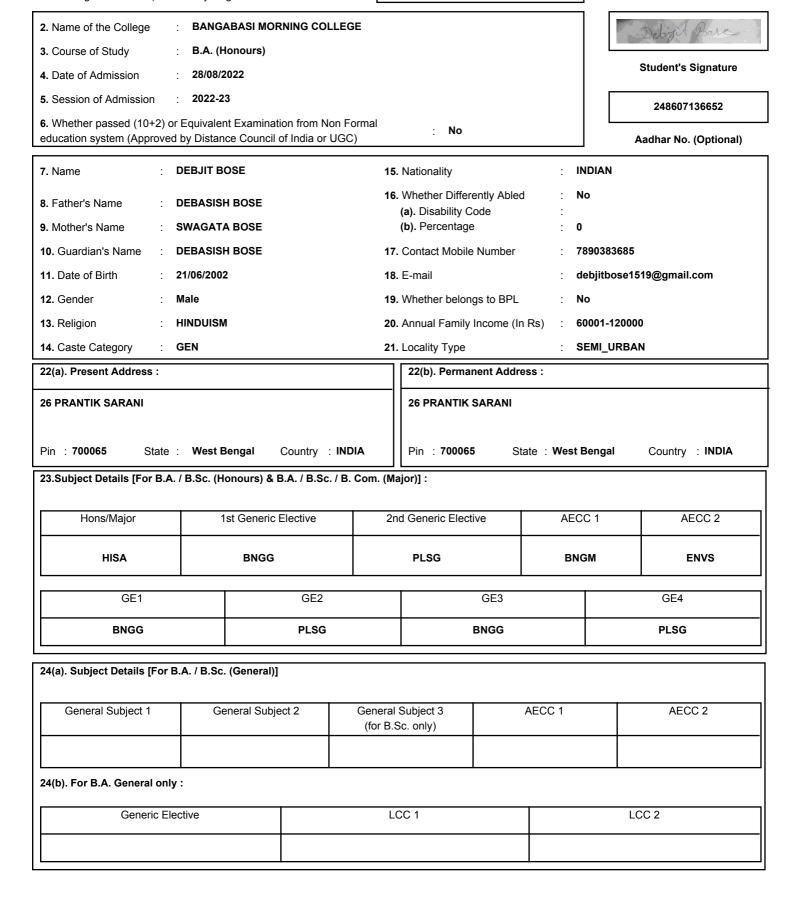

2. Name of the College

1. CU Registration No. (For already Registered Candidate

: BANGABASI MORNING COLLEGE

87/1, College Street, Kolkata - 700073, West Bengal, India Website: www.caluniv.ac.in | Email: calunivregn@gmail.com Phone No: (033) 22410071 Ext - 207 / (033) 22190077

# **Registration Form for Under Graduate Courses**

[ B.A. / B.Sc. / B.Com. (Honours / Major / General), B.Mus. (Honours / General), BBA(Honours). BFA & BFAD 1

144-1211-0126-22

Student's Photo

Jonnat Banu

3. Course of Study : B.A. (Honours) Student's Signature : 28/08/2022 4. Date of Admission · 2022-23 **5.** Session of Admission 394670712976 6. Whether passed (10+2) or Equivalent Examination from Non Formal No education system (Approved by Distance Council of India or UGC) Aadhar No. (Optional) INDIAN 7. Name **JANNAT BANU** 15. Nationality 16. Whether Differently Abled No 8. Father's Name **SK A RAZZAQUE** (a). Disability Code 9. Mother's Name **NASIMA BEGUM** (b). Percentage 0 10. Guardian's Name **SK A RAZZAQUE** 17. Contact Mobile Number 9748705718 09/08/2003 11. Date of Birth 18. E-mail jannatbanu88@gmail.com 12. Gender **Female** 19. Whether belongs to BPL 13. Religion ISLAM 20. Annual Family Income (In Rs) 60001-120000 14. Caste Category **GEN** 21. Locality Type **URBAN** 22(a). Present Address: 22(b). Permanent Address : **MALLICKPUR NATUN PARA MALLICKPUR NATUN PARA** Country : INDIA Pin: 700145 State: West Bengal Pin: 700145 State: West Bengal Country: INDIA 23. Subject Details [For B.A. / B.Sc. (Honours) & B.A. / B.Sc. / B. Com. (Major)]: AECC 2 Hons/Major 1st Generic Elective 2nd Generic Elective AECC 1 **ENGA BNGG PLSG BNGM ENVS** GE1 GE2 GE3 GE4 **PLSG PLSG** BNGG **BNGG** 24(a). Subject Details [For B.A. / B.Sc. (General)] General Subject 3 AECC 1 AECC 2 General Subject 1 General Subject 2 (for B.Sc. only) 24(b). For B.A. General only: Generic Elective LCC 1 LCC 2