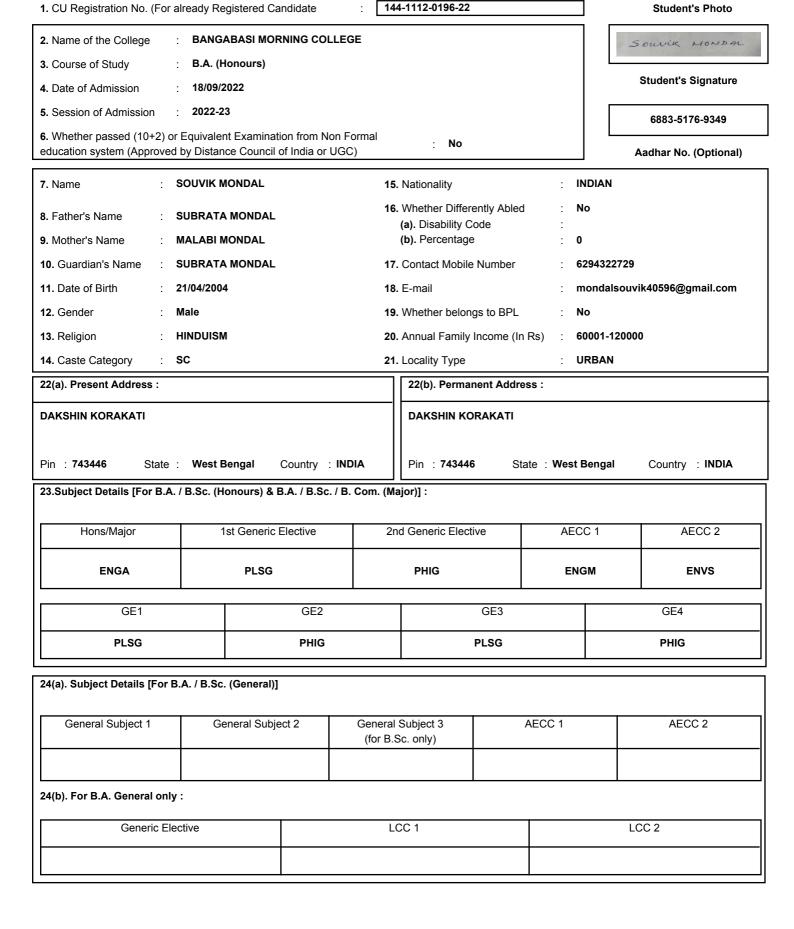

2. Name of the College

1. CU Registration No. (For already Registered Candidate

: BANGABASI MORNING COLLEGE

87/1, College Street, Kolkata - 700073, West Bengal, India Website: www.caluniv.ac.in | Email: calunivregn@gmail.com Phone No: (033) 22410071 Ext - 207 / (033) 22190077

### **Registration Form for Under Graduate Courses**

[ B.A. / B.Sc. / B.Com. (Honours / Major / General), B.Mus. (Honours / General), BBA(Honours). BFA & BFAD 1

144-1211-0174-22

Student's Photo

ma 1

3. Course of Study : B.A. (Honours) Student's Signature : 07/09/2022 4. Date of Admission · 2022-23 **5.** Session of Admission 3203-9209-5884 6. Whether passed (10+2) or Equivalent Examination from Non Formal No education system (Approved by Distance Council of India or UGC) Aadhar No. (Optional) INDIAN 7. Name **RIYA MAL** 15. Nationality 16. Whether Differently Abled No 8. Father's Name **BHOLA** mal (a). Disability Code 9. Mother's Name **GULFON MAL** (b). Percentage 0 10. Guardian's Name **BHOLA MAL** 17. Contact Mobile Number 8918899157 04/03/2000 11. Date of Birth 18. E-mail riyakhatun5435@gmil.com 12. Gender **Female** 19. Whether belongs to BPL 13. Religion ISLAM 20. Annual Family Income (In Rs) 60001-120000 14. Caste Category **GEN** 21. Locality Type SEMI\_URBAN 22(a). Present Address: 22(b). Permanent Address: **BETHUA DAHARI KANTHALBERIA BETHUA DAHARI KANTHAL BERIA** Country: INDIA Pin: 741126 State: West Bengal Pin: 741126 State: West Bengal Country: INDIA 23. Subject Details [For B.A. / B.Sc. (Honours) & B.A. / B.Sc. / B. Com. (Major)]: AECC 2 Hons/Major 1st Generic Elective 2nd Generic Elective AECC 1 HISA **BNGG PLSG BNGM ENVS** GE1 GE2 GE3 GE4 **PLSG PLSG BNGG BNGG** 24(a). Subject Details [For B.A. / B.Sc. (General)] General Subject 3 AECC 1 AECC 2 General Subject 1 General Subject 2 (for B.Sc. only) 24(b). For B.A. General only: Generic Elective LCC 1 LCC 2