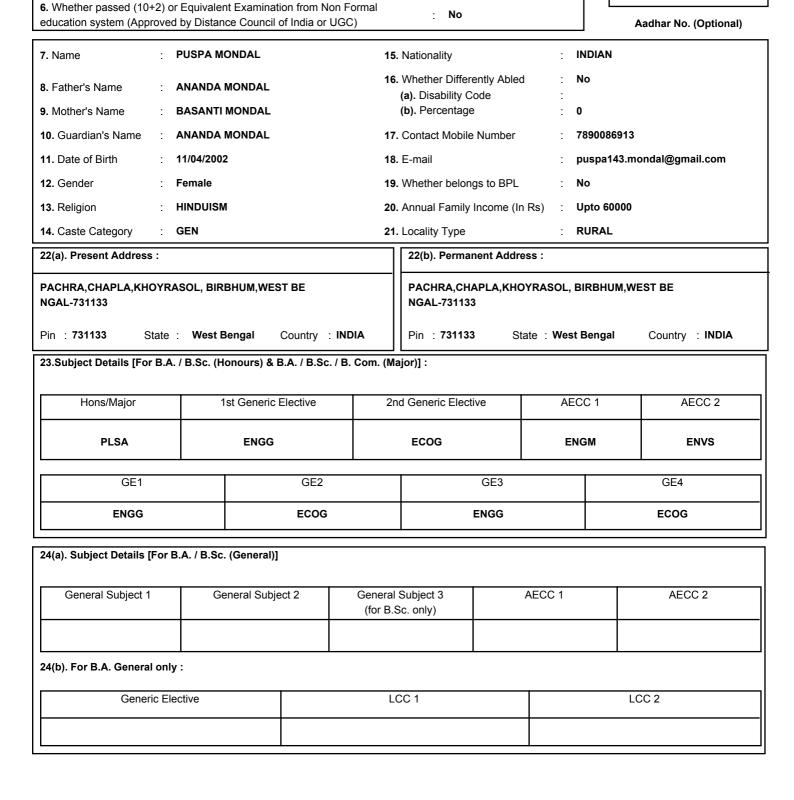

## **Registration Form for Under Graduate Courses**

[ B.A. / B.Sc. / B.Com. (Honours / Major / General), B.Mus. (Honours / General), BBA(Honours). BFA & BFAD 1

144-1211-0248-22

No

INDIAN 7. Name **NIKITA BALMIKI** 15. Nationality 16. Whether Differently Abled No 8. Father's Name **BIRJU PAL BALMIKI** (a). Disability Code 9. Mother's Name KAMLESH BALMIKI (b). Percentage 0 10. Guardian's Name **BIRJU PAL BALMIKI** 17. Contact Mobile Number 6290079109 15/08/2003 11. Date of Birth 18. E-mail durgabalmiki3@gmail.com 12. Gender **Female** 19. Whether belongs to BPL 60001-120000 HINDUISM 13. Religion 20. Annual Family Income (In Rs) 14. Caste Category **GEN** 21. Locality Type **URBAN** 22(a). Present Address: 22(b). Permanent Address: 132, MUNICIPALITY QUARTER, M.G. ROAD, BU DGE BUDGE, 132, MUNICIPALITY QUARTER, M.G. ROAD, BU DGE BUDGE, SOUTH 24 PARGANAS, WEST BENGAL, KOLKATA - 700137 **SOUTH 24 PARGANAS, WEST BENGAL, KOLKATA - 700137** Pin: 700137 State: West Bengal Country: INDIA Pin: 700137 State: West Bengal Country: INDIA 23. Subject Details [For B.A. / B.Sc. (Honours) & B.A. / B.Sc. / B. Com. (Major)]: AECC 2 Hons/Major 1st Generic Elective 2nd Generic Elective AECC 1 **ENGA** HISG **PLSG** HINM **ENVS** GE1 GE2 GE3 GE4 **PLSG PLSG** HISG HISG 24(a). Subject Details [For B.A. / B.Sc. (General)] General Subject 3 AECC 2 General Subject 1 General Subject 2 AECC 1 (for B.Sc. only) 24(b). For B.A. General only: Generic Elective LCC 1 LCC 2