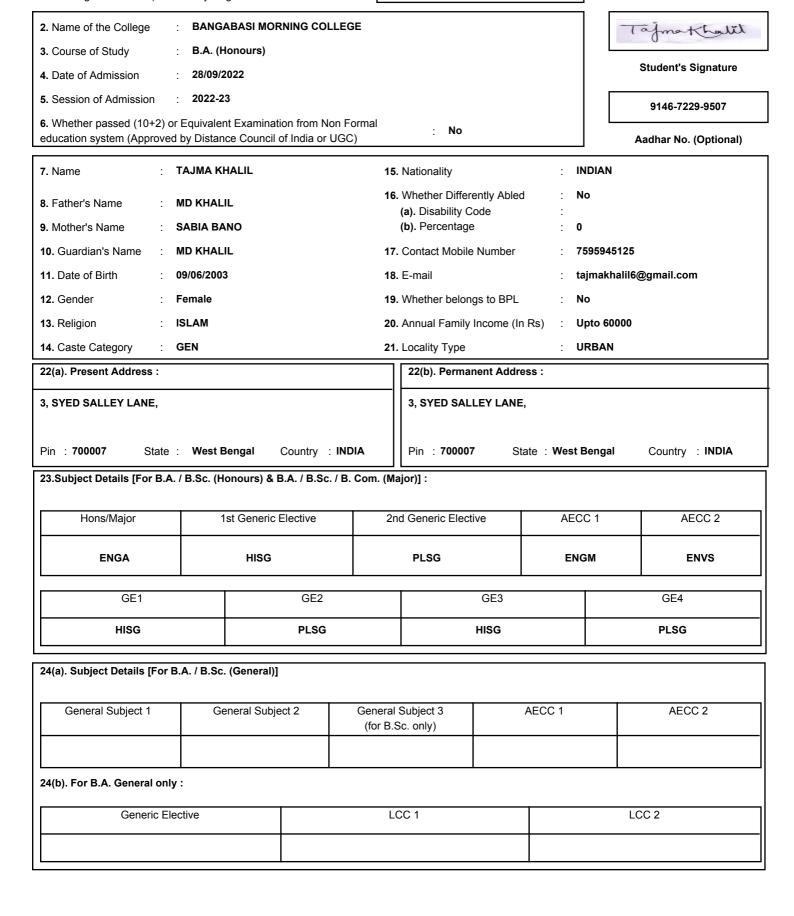

Form No. 1441323

2. Name of the College

3. Course of Study

4. Date of Admission

**5.** Session of Admission

1. CU Registration No. (For already Registered Candidate

: BANGABASI MORNING COLLEGE

: B.A. (Honours)

: 28/09/2022

6. Whether passed (10+2) or Equivalent Examination from Non Formal

· 2022-23

education system (Approved by Distance Council of India or UGC)

87/1, College Street, Kolkata - 700073, West Bengal, India Website: www.caluniv.ac.in | Email: calunivregn@gmail.com Phone No: (033) 22410071 Ext - 207 / (033) 22190077