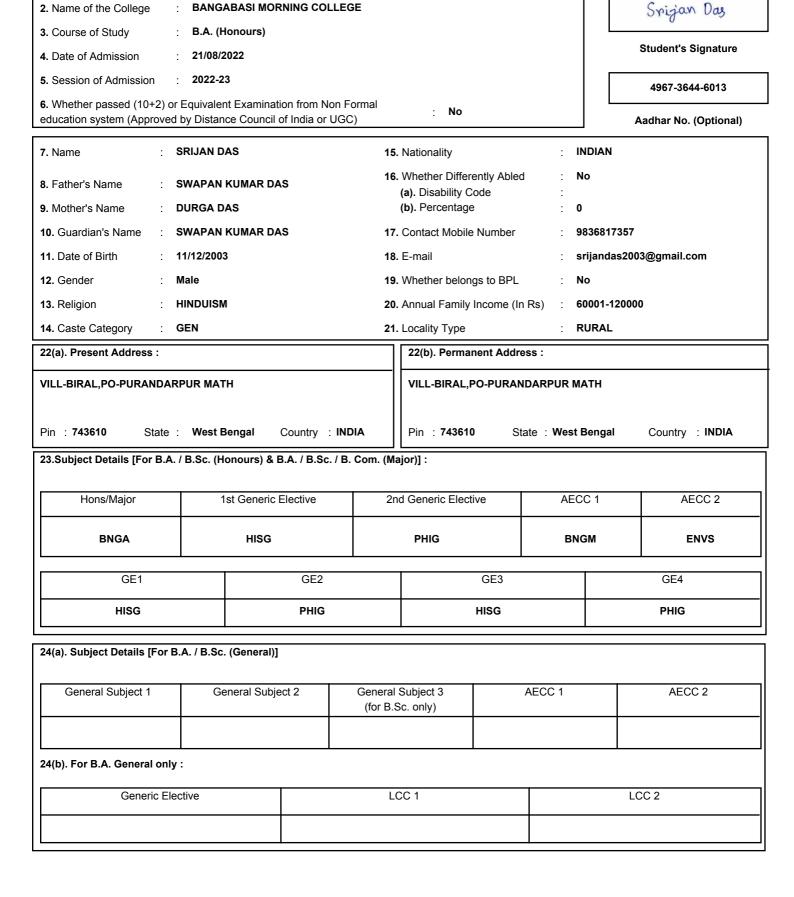

#### Registration Form for Under Graduate Courses

[ B.A. / B.Sc. / B.Com. (Honours / Major / General), B.Mus. (Honours / General), BBA(Honours). BFA & BFAD 1

144-1112-0051-22

No

**JOSMANTA MONDAL** INDIAN 7. Name 15. Nationality 16. Whether Differently Abled No 8. Father's Name **RANAJIT MONDAL** (a). Disability Code 9. Mother's Name **BASANI MONDAL** (b). Percentage 0 10. Guardian's Name **BASANTI MONDAL** 17. Contact Mobile Number 6291623736 02/06/2004 11. Date of Birth 18. E-mail josmantamondal206@gmail.com 12. Gender Male 19. Whether belongs to BPL HINDUISM 13. Religion 20. Annual Family Income (In Rs) Upto 60000 14. Caste Category SC 21. Locality Type **RURAL** 22(a). Present Address: 22(b). Permanent Address: **GOLAGHATA NIMICHI MINAKHAN NORTH 24 PGS WEST GOLAGHATA NIMICHI MINAKHAN NORTH 24 PGS WEST BENGAL 743456 BENGAL 743456** Pin : 743456 State: West Bengal Country: INDIA Pin: 743456 State: West Bengal Country: INDIA 23. Subject Details [For B.A. / B.Sc. (Honours) & B.A. / B.Sc. / B. Com. (Major)]: AECC 2 Hons/Major 1st Generic Elective 2nd Generic Elective AECC 1 **PLSA BNGG** HISG **ENGM ENVS** GE1 GE2 GE3 GE4 HISG HISG **BNGG BNGG** 24(a). Subject Details [For B.A. / B.Sc. (General)] General Subject 3 AECC 2 General Subject 1 General Subject 2 AECC 1 (for B.Sc. only) 24(b). For B.A. General only: Generic Elective LCC 1 LCC 2