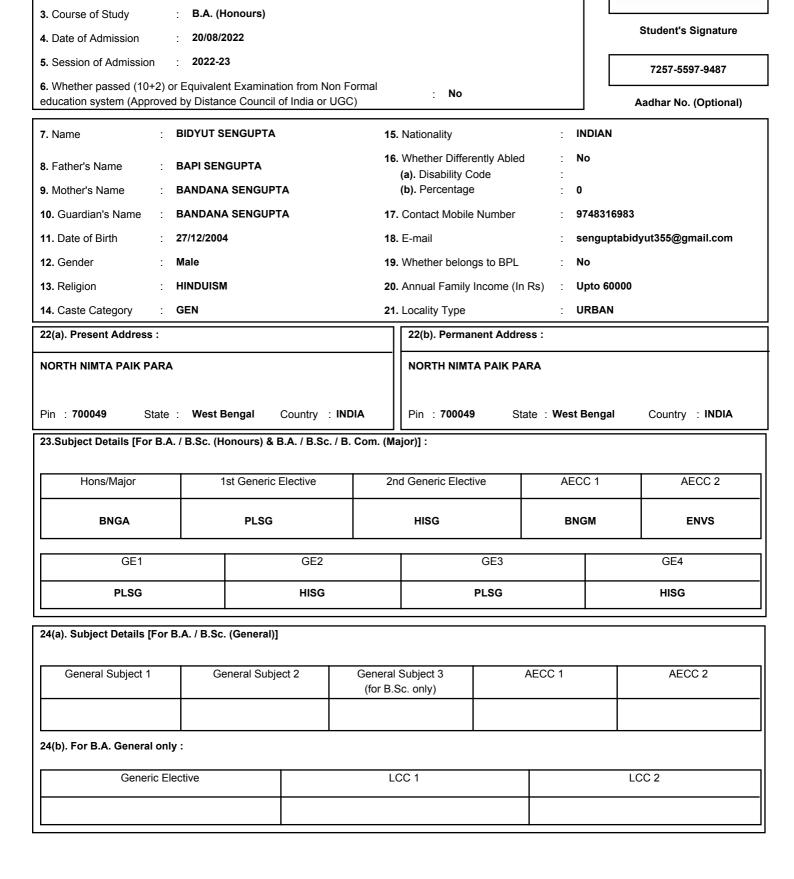

## **Registration Form for Under Graduate Courses**

[ B.A. / B.Sc. / B.Com. (Honours / Major / General), B.Mus. (Honours / General), BBA(Honours). BFA & BFAD 1

144-1111-0059-22

Student's Photo

Sengupta

Bidyut

87/1, College Street, Kolkata - 700073, West Bengal, India Website: www.caluniv.ac.in | Email: calunivregn@gmail.com Phone No: (033) 22410071 Ext - 207 / (033) 22190077

| 25. Migration Status :                                                                               |                            |                            |                                   |                           |                       |
|------------------------------------------------------------------------------------------------------|----------------------------|----------------------------|-----------------------------------|---------------------------|-----------------------|
| (a). Non-Migrating Student (F                                                                        | Passed from WBCHSE / V     | VBBME / CISCE / CBSE       | / NIOS / Rabindra Mukta           | Vidyalaya)                | Ø                     |
| (b). Migrating Student (Passe                                                                        | ed from other Board / Univ | versity)                   |                                   |                           |                       |
| 26. Last Qualifying Examina                                                                          | tion :                     |                            |                                   |                           |                       |
| (a). Name of the Examination                                                                         | : WBCHSE                   |                            | (b). Board                        | : WBCHSE                  |                       |
| (c). Roll / Index Number                                                                             | : 4632111040               |                            | (d). Year of Pas                  | ssing : <b>2022</b>       |                       |
| 27. Details of subjects and n<br>any Board / University :                                            | narks obtained at the (10  | +2) level Examination /    | Details of Previous qualif        | ying examination under    |                       |
| (a). Subject(s) [Top Four Subjects (Excluding the Compulsory paper on Environmental Education)]      | ENGLISH (B)                | HISTORY                    | MODERN<br>COMPUTER<br>APPLICATION | POLITICAL<br>SCIENCE      | Aggregate of top Four |
| Full Marks                                                                                           | 100                        | 100                        | 100                               | 100                       | 400                   |
| Marks Obtained                                                                                       | 63                         | 53                         | 52                                | 48                        | 216                   |
| % of Marks                                                                                           | 63.00                      | 53.00                      | 52.00                             | 48.00                     | 54.00                 |
| (b). Subject(s) [Other than Top Four Subjects]                                                       | BENGALI (A)                | EDUCATION                  |                                   |                           |                       |
| Full Marks                                                                                           | 100                        | 100                        |                                   |                           |                       |
| Marks Obtained                                                                                       | 46                         | 45                         |                                   |                           |                       |
| % of Marks                                                                                           | 46.00                      | 45.00                      |                                   |                           |                       |
| I do hereby declare that the sta<br>the best of my knowledge and<br>University shall be treated as c | belief. In case any of the |                            |                                   | false, my Registration wi | th the                |
| 22/01/2023                                                                                           |                            |                            |                                   | Bilyut Se                 | engupta               |
| Date                                                                                                 |                            |                            |                                   | Full Signature of         | the Student           |
| I do hereby certify that all the s                                                                   | statements made above a    | re verified and found to l | be true.                          |                           |                       |
| 22/01/2023                                                                                           |                            |                            | Anitar                            | a Ruly                    |                       |
| Date                                                                                                 |                            | Signa                      | ature of the Principal / Off      | icer-in-Charge / Teache   | r-in-Charge /         |